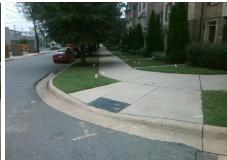

## Field Measurements/Component Compliance

Street 1 Name Stop Condition-Street 2 Street 2 Name Stop Condition-Street 1

W BLAND ST StopSign WINNIFRED ST StopSign Possible Solutions: **Remove & Replace Curb Ramp With** Two New Directional Ramps or Equivalent. Surveyor Notes: N/A

PROW/ADA:

Not Found, R304.5.1, R304.2.2

3200.00

| Comp | liance Description    | Data  | Comp | liance             | Description           | Data  |
|------|-----------------------|-------|------|--------------------|-----------------------|-------|
| N/A  | Ramp Length (in)      | 95.0  | No   | Ramp               | Slope (%)             | 8.5   |
| No   | Ramp Width (in)       | 47.0  | Yes  | Ramp               | XSlope (%)            | 1.0   |
| N/A  | Flare Type LT         | N/A   | N/A  | Flare <sup>1</sup> | Type RT               | N/A   |
| N/A  | Flare Slope LT (%)    | N/A   | N/A  | Flare              | Slope RT (%)          | N/A   |
| N/A  | Flare Traversable LT? | N/A   | N/A  | Flare              | Traversable RT?       | N/A   |
| N/A  | Landing Length (in)   | N/A   | N/A  | DWS                | Provided?             | N/A   |
| N/A  | Landing Width (in)    | N/A   | N/A  | DWS                | Contrast?             | N/A   |
| N/A  | Landing Slope (%)     | N/A   | N/A  | DWS                | Length (in)           | N/A   |
| N/A  | Landing X Slope (%)   | N/A   | N/A  | DWS                | Full Width?           | N/A   |
| N/A  | Landing Curb? (Y/N)   | N/A   | N/A  | DWS                | Offset (in)           | N/A   |
| N/A  | Shared Landing?       | N/A   |      |                    |                       |       |
| N/A  | Gutter Ponding?       | N/A   | N/A  | Gutter             | Slope (%)             | N/A   |
| N/A  | Gutter Lip Ht (in)    | N/A   | N/A  | Gutter             | X Slope (%)           | N/A   |
| N/A  | Painted X Walk1?      | No    | N/A  | Painte             | ed X Walk2?           | No    |
|      | X Walk 1 Direction    | To SW |      | X Wal              | k 2 Direction         | To SE |
| N/A  | X Walk 1 Width (in)   | N/A   | N/A  | X Wal              | k 2 Width (in)        | N/A   |
|      | X Walk 1 Slope (%)    | 2.1   |      | X Wal              | k 2 Slope (%)         | 5.3   |
|      | X Walk 1 X Slope (%)  | 1.2   |      | X Wal              | k 2 X Slope (%)       | 1.7   |
| N/A  | Ramp inside XWalk1?   | N/A   | N/A  | Ramp               | inside XWalk2?        | N/A   |
|      | Road Slope (%)        | 1.5   | N/A  | Clear              | Space?                | N/A   |
|      | Road X Slope (%)      | 0.5   | N/A  | Clear              | Space to XWalk (in)   | N/A   |
| N/A  | Any Obstructions?     | N/A   | N/A  | Storm              | Grate/Utility Hazard? | N/A   |
|      | Obstruction Type      |       |      | Storm              | Grate/Utility Type    |       |
|      |                       | N/A   |      |                    |                       | N/A   |
|      |                       |       | Yes  | Surfac             | ce Condition? (G/P)   | Good  |