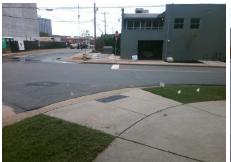

## Field Measurements/Component Compliance

Street 1 Name Stop Condition-Street 2 Street 2 Name Stop Condition-Street 1

W BLAND ST StopSign WINNIFRED ST StopSign Possible Solutions: **Remove & Replace Curb Ramp With** Two New Directional Ramps or Equivalent. Surveyor Notes: N/A

PROW/ADA:

Not Found, R304.5.1, R304.2.2

3200.00

| Comp | liance Description    | Data  | Comp | liance             | Description           | Data  |
|------|-----------------------|-------|------|--------------------|-----------------------|-------|
| N/A  | Ramp Length (in)      | 95.0  | No   | Ramp               | Slope (%)             | 8.5   |
| No   | Ramp Width (in)       | 47.0  | Yes  | Ramp               | XSlope (%)            | 1.0   |
| N/A  | Flare Type LT         | N/A   | N/A  | Flare <sup>1</sup> | Type RT               | N/A   |
| N/A  | Flare Slope LT (%)    | N/A   | N/A  | Flare              | Slope RT (%)          | N/A   |
| N/A  | Flare Traversable LT? | N/A   | N/A  | Flare              | Traversable RT?       | N/A   |
| N/A  | Landing Length (in)   | N/A   | N/A  | DWS                | Provided?             | N/A   |
| N/A  | Landing Width (in)    | N/A   | N/A  | DWS                | Contrast?             | N/A   |
| N/A  | Landing Slope (%)     | N/A   | N/A  | DWS                | Length (in)           | N/A   |
| N/A  | Landing X Slope (%)   | N/A   | N/A  | DWS                | Full Width?           | N/A   |
| N/A  | Landing Curb? (Y/N)   | N/A   | N/A  | DWS                | Offset (in)           | N/A   |
| N/A  | Shared Landing?       | N/A   |      |                    |                       |       |
| N/A  | Gutter Ponding?       | N/A   | N/A  | Gutter             | Slope (%)             | N/A   |
| N/A  | Gutter Lip Ht (in)    | N/A   | N/A  | Gutter             | X Slope (%)           | N/A   |
| N/A  | Painted X Walk1?      | No    | N/A  | Painte             | ed X Walk2?           | No    |
|      | X Walk 1 Direction    | To SW |      | X Wal              | k 2 Direction         | To SE |
| N/A  | X Walk 1 Width (in)   | N/A   | N/A  | X Wal              | k 2 Width (in)        | N/A   |
|      | X Walk 1 Slope (%)    | 2.1   |      | X Wal              | k 2 Slope (%)         | 5.3   |
|      | X Walk 1 X Slope (%)  | 1.2   |      | X Wal              | k 2 X Slope (%)       | 1.7   |
| N/A  | Ramp inside XWalk1?   | N/A   | N/A  | Ramp               | inside XWalk2?        | N/A   |
|      | Road Slope (%)        | 1.5   | N/A  | Clear              | Space?                | N/A   |
|      | Road X Slope (%)      | 0.5   | N/A  | Clear              | Space to XWalk (in)   | N/A   |
| N/A  | Any Obstructions?     | N/A   | N/A  | Storm              | Grate/Utility Hazard? | N/A   |
|      | Obstruction Type      |       |      | Storm              | Grate/Utility Type    |       |
|      |                       | N/A   |      |                    |                       | N/A   |
|      |                       |       | Yes  | Surfac             | ce Condition? (G/P)   | Good  |