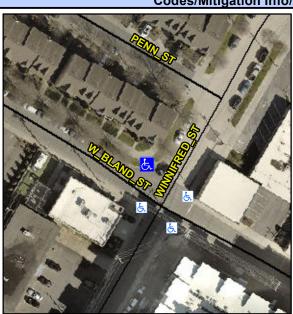

## **Access Compliance Report Public Rights-of-Way** (Curb Ramps)

Intersection ID: 13305 Main Street: W BLAND ST **Cross Street: WINNIFRED ST** Location:

**ADA ID: D1D27B8A4B0A** Ramp Type: PerpDiag Initial Pass/Fail: Fail **Overall Compliance: No** Severity Score: 21.25

## Field Measurements/Component Compliance

Street 1 Name Stop Condition-Street 2 Street 2 Name Stop Condition-Street 1

W BLAND ST StopSign WINNIFRED ST StopSign Possible Solutions: **Remove & Replace Curb Ramp With** Two New Directional Ramps or Equivalent. Surveyor Notes: N/A