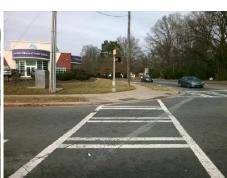

Total Cost:

1850.00

| Field Measurements/Component Compliance |                       |       |      |                             |      |  |
|-----------------------------------------|-----------------------|-------|------|-----------------------------|------|--|
| Comp                                    | liance Description    | Data  | Comp | liance Description          | Data |  |
| N/A                                     | Ramp Length (in)      | 68.5  | No   | Ramp Slope (%)              | 8.5  |  |
| Yes                                     | Ramp Width (in)       | 53.0  | Yes  | Ramp XSlope (%)             | 1.6  |  |
| N/A                                     | Flare Type LT         | N/A   | N/A  | Flare Type RT               | N/A  |  |
| N/A                                     | Flare Slope LT (%)    | N/A   | N/A  | Flare Slope RT (%)          | N/A  |  |
| N/A                                     | Flare Traversable LT? | N/A   | N/A  | Flare Traversable RT?       | N/A  |  |
| N/A                                     | Landing Length (in)   | N/A   | N/A  | DWS Provided?               | N/A  |  |
| N/A                                     | Landing Width (in)    | N/A   | N/A  | DWS Contrast?               | N/A  |  |
| N/A                                     | Landing Slope (%)     | N/A   | N/A  | DWS Length (in)             | N/A  |  |
| N/A                                     | Landing X Slope (%)   | N/A   | N/A  | DWS Full Width?             | N/A  |  |
| N/A                                     | Landing Curb? (Y/N)   | N/A   | N/A  | DWS Offset (in)             | N/A  |  |
| N/A                                     | Shared Landing?       | N/A   |      |                             |      |  |
| N/A                                     | Gutter Ponding?       | N/A   | N/A  | Gutter Slope (%)            | N/A  |  |
| N/A                                     | Gutter Lip Ht (in)    | N/A   | N/A  | Gutter X Slope (%)          | N/A  |  |
| N/A                                     | Painted X Walk1?      | Yes   | N/A  | Painted X Walk2?            | N/A  |  |
|                                         | X Walk 1 Direction    | To S  |      | X Walk 2 Direction          | N/A  |  |
| N/A                                     | X Walk 1 Width (in)   | 116.0 | N/A  | X Walk 2 Width (in)         | N/A  |  |
|                                         | X Walk 1 Slope (%)    | 3.9   |      | X Walk 2 Slope (%)          | N/A  |  |
|                                         | X Walk 1 X Slope (%)  | 0.5   |      | X Walk 2 X Slope (%)        | N/A  |  |
| N/A                                     | Ramp inside XWalk1?   | Yes   | N/A  | Ramp inside XWalk2?         | N/A  |  |
|                                         | Road Slope (%)        | N/A   | N/A  | Clear Space?                | N/A  |  |
|                                         | Road X Slope (%)      | N/A   | N/A  | Clear Space to XWalk (in)   | N/A  |  |
| N/A                                     | Any Obstructions?     | N/A   | N/A  | Storm Grate/Utility Hazard? | N/A  |  |
|                                         | Obstruction Type      |       |      | Storm Grate/Utility Type    |      |  |
|                                         |                       | N/A   |      |                             | N/A  |  |
| _                                       |                       |       | Yes  | Surface Condition? (G/P)    | Good |  |