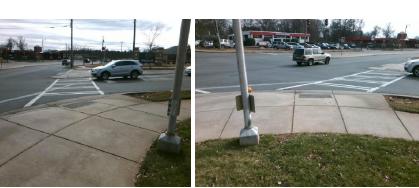

Total Cost:

1850.00

| Field Measurements/Component Compliance |                       |       |      |                             |      |  |
|-----------------------------------------|-----------------------|-------|------|-----------------------------|------|--|
| Comp                                    | liance Description    | Data  | Comp | liance Description          | Data |  |
| N/A                                     | Ramp Length (in)      | 68.5  | No   | Ramp Slope (%)              | 8.5  |  |
| Yes                                     | Ramp Width (in)       | 53.0  | Yes  | Ramp XSlope (%)             | 1.6  |  |
| N/A                                     | Flare Type LT         | N/A   | N/A  | Flare Type RT               | N/A  |  |
| N/A                                     | Flare Slope LT (%)    | N/A   | N/A  | Flare Slope RT (%)          | N/A  |  |
| N/A                                     | Flare Traversable LT? | N/A   | N/A  | Flare Traversable RT?       | N/A  |  |
| N/A                                     | Landing Length (in)   | N/A   | N/A  | DWS Provided?               | N/A  |  |
| N/A                                     | Landing Width (in)    | N/A   | N/A  | DWS Contrast?               | N/A  |  |
| N/A                                     | Landing Slope (%)     | N/A   | N/A  | DWS Length (in)             | N/A  |  |
| N/A                                     | Landing X Slope (%)   | N/A   | N/A  | DWS Full Width?             | N/A  |  |
| N/A                                     | Landing Curb? (Y/N)   | N/A   | N/A  | DWS Offset (in)             | N/A  |  |
| N/A                                     | Shared Landing?       | N/A   |      |                             |      |  |
| N/A                                     | Gutter Ponding?       | N/A   | N/A  | Gutter Slope (%)            | N/A  |  |
| N/A                                     | Gutter Lip Ht (in)    | N/A   | N/A  | Gutter X Slope (%)          | N/A  |  |
| N/A                                     | Painted X Walk1?      | Yes   | N/A  | Painted X Walk2?            | N/A  |  |
|                                         | X Walk 1 Direction    | To S  |      | X Walk 2 Direction          | N/A  |  |
| N/A                                     | X Walk 1 Width (in)   | 116.0 | N/A  | X Walk 2 Width (in)         | N/A  |  |
|                                         | X Walk 1 Slope (%)    | 3.9   |      | X Walk 2 Slope (%)          | N/A  |  |
|                                         | X Walk 1 X Slope (%)  | 0.5   |      | X Walk 2 X Slope (%)        | N/A  |  |
| N/A                                     | Ramp inside XWalk1?   | Yes   | N/A  | Ramp inside XWalk2?         | N/A  |  |
|                                         | Road Slope (%)        | N/A   | N/A  | Clear Space?                | N/A  |  |
|                                         | Road X Slope (%)      | N/A   | N/A  | Clear Space to XWalk (in)   | N/A  |  |
| N/A                                     | Any Obstructions?     | N/A   | N/A  | Storm Grate/Utility Hazard? | N/A  |  |
|                                         | Obstruction Type      |       |      | Storm Grate/Utility Type    |      |  |
|                                         |                       | N/A   |      |                             | N/A  |  |
| _                                       |                       |       | Yes  | Surface Condition? (G/P)    | Good |  |