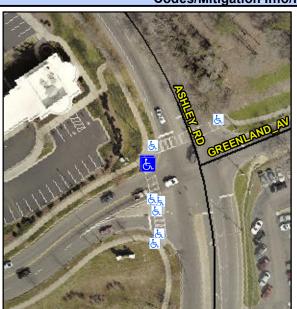

## Access Compliance Report Public Rights-of-Way (Curb Ramps)

Intersection ID: 12316Main Street: ASHLEY\_RDCross Street: GREENLAND\_AVLocation:NWADA ID: D1D5DA6CF6C0Ramp Type: PerpInitial Pass/Fail: FailOverall Compliance: NoSeverity Score: 12.5

Codes/Mitigation Info/Possible Solution

Street 1 Name

GREENLAND AV

Stop Condition-Street 2

Signal

Street 2 Name

N/A

Stop Condition-Street 1