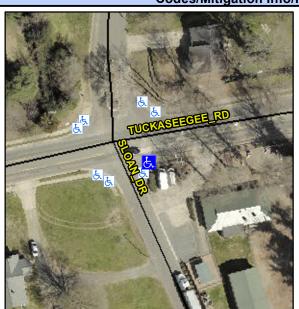

## **Access Compliance Report Public Rights-of-Way** (Curb Ramps)

Intersection ID: 10154 Main Street: SLOAN DR **Cross Street: TUCKASEEGEE\_RD** Location:

**Overall Compliance: No** ADA ID: D1D783F0E86A Ramp Type: Perp Initial Pass/Fail: Fail Severity Score: 43.75

## Codes/Mitigation Info/Possible Solution

**TUCKASEEGEE RD** Street 1 Name Stop Condition-Street 2 None Street 2 Name N/A Stop Condition-Street 1 N/A

|            | Possible Solutions:            | 9 |
|------------|--------------------------------|---|
|            | Remove & Replace Entire Ramp.  | N |
|            |                                | N |
| 100        |                                | N |
| A STATE OF |                                | N |
|            |                                | N |
| 3          |                                | N |
|            | Surveyor Notes:                | N |
|            | N/A                            | N |
|            |                                | N |
| 200        |                                | N |
| 2          |                                | N |
| -          | PROW/ADA:                      | N |
|            | Not Found, R304.5.1, R304.2.2, | N |
| ,          | R304.5.3                       | N |
|            |                                |   |
| -          |                                | N |
|            |                                |   |