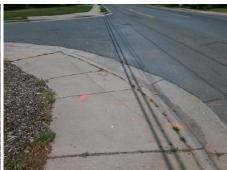

| Field Measurements/Component Compliance |                         |      |      |        |                       |      |  |  |  |  |
|-----------------------------------------|-------------------------|------|------|--------|-----------------------|------|--|--|--|--|
| С                                       | ompliance Description   | Data | Comp | liance | Description           | Data |  |  |  |  |
| N                                       | A Ramp Length (in)      | 60.0 | No   | Ramp   | Slope (%)             | 13.7 |  |  |  |  |
| N                                       | Ramp Width (in)         | 32.0 | No   | Ramp   | XSlope (%)            | 2.8  |  |  |  |  |
| N                                       | A Flare Type LT         | N/A  | N/A  | Flare  | Type RT               | N/A  |  |  |  |  |
| N                                       | A Flare Slope LT (%)    | N/A  | N/A  | Flare  | Slope RT (%)          | N/A  |  |  |  |  |
| N                                       | A Flare Traversable LT? | N/A  | N/A  | Flare  | Traversable RT?       | N/A  |  |  |  |  |
| N                                       | A Landing Length (in)   | N/A  | N/A  | DWS    | Provided?             | N/A  |  |  |  |  |
| N                                       | A Landing Width (in)    | N/A  | N/A  | DWS    | Contrast?             | N/A  |  |  |  |  |
| N                                       | A Landing Slope (%)     | N/A  | N/A  | DWS    | Length (in)           | N/A  |  |  |  |  |
| N                                       | A Landing X Slope (%)   | N/A  | N/A  | DWS    | Full Width?           | N/A  |  |  |  |  |
| N                                       | A Landing Curb? (Y/N)   | N/A  | N/A  | DWS    | Offset (in)           | N/A  |  |  |  |  |
| N                                       | A Shared Landing?       | N/A  |      |        |                       |      |  |  |  |  |
| N                                       | A Gutter Ponding?       | Yes  | N/A  | Gutte  | r Slope (%)           | N/A  |  |  |  |  |
| N                                       | A Gutter Lip Ht (in)    | N/A  | N/A  | Gutte  | r X Slope (%)         | N/A  |  |  |  |  |
| N                                       | A Painted X Walk1?      | No   | N/A  | Painte | ed X Walk2?           | N/A  |  |  |  |  |
|                                         | X Walk 1 Direction      | To N |      | X Wa   | lk 2 Direction        | N/A  |  |  |  |  |
| N                                       | X Walk 1 Width (in)     | N/A  | N/A  | X Wa   | lk 2 Width (in)       | N/A  |  |  |  |  |
|                                         | X Walk 1 Slope (%)      | 0.4  |      | X Wa   | lk 2 Slope (%)        | N/A  |  |  |  |  |
|                                         | X Walk 1 X Slope (%)    | 0.4  |      | X Wa   | lk 2 X Slope (%)      | N/A  |  |  |  |  |
| N                                       | A Ramp inside XWalk1?   | N/A  | N/A  | Ramp   | inside XWalk2?        | N/A  |  |  |  |  |
|                                         | Road Slope (%)          | N/A  | N/A  | Clear  | Space?                | N/A  |  |  |  |  |
|                                         | Road X Slope (%)        | N/A  | N/A  | Clear  | Space to XWalk (in)   | N/A  |  |  |  |  |
| N                                       | Any Obstructions?       | N/A  | N/A  | Storm  | Grate/Utility Hazard? | N/A  |  |  |  |  |
|                                         | Obstruction Type        |      |      | Storm  | Grate/Utility Type    |      |  |  |  |  |
|                                         |                         | N/A  |      |        |                       | N/A  |  |  |  |  |
|                                         |                         |      | Yes  | Surfa  | ce Condition? (G/P)   | Good |  |  |  |  |
| 1                                       |                         |      |      |        |                       |      |  |  |  |  |