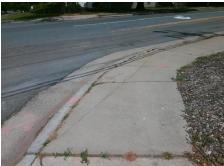

| Field Measurements/Component Compliance |                         |      |      |        |                       |      |  |  |  |  |
|-----------------------------------------|-------------------------|------|------|--------|-----------------------|------|--|--|--|--|
| С                                       | ompliance Description   | Data | Comp | liance | Description           | Data |  |  |  |  |
| N                                       | A Ramp Length (in)      | 60.0 | No   | Ramp   | Slope (%)             | 13.7 |  |  |  |  |
| N                                       | Ramp Width (in)         | 32.0 | No   | Ramp   | XSlope (%)            | 2.8  |  |  |  |  |
| N                                       | A Flare Type LT         | N/A  | N/A  | Flare  | Type RT               | N/A  |  |  |  |  |
| N                                       | A Flare Slope LT (%)    | N/A  | N/A  | Flare  | Slope RT (%)          | N/A  |  |  |  |  |
| N                                       | A Flare Traversable LT? | N/A  | N/A  | Flare  | Traversable RT?       | N/A  |  |  |  |  |
| N                                       | A Landing Length (in)   | N/A  | N/A  | DWS    | Provided?             | N/A  |  |  |  |  |
| N                                       | A Landing Width (in)    | N/A  | N/A  | DWS    | Contrast?             | N/A  |  |  |  |  |
| N                                       | A Landing Slope (%)     | N/A  | N/A  | DWS    | Length (in)           | N/A  |  |  |  |  |
| N                                       | A Landing X Slope (%)   | N/A  | N/A  | DWS    | Full Width?           | N/A  |  |  |  |  |
| N                                       | A Landing Curb? (Y/N)   | N/A  | N/A  | DWS    | Offset (in)           | N/A  |  |  |  |  |
| N                                       | A Shared Landing?       | N/A  |      |        |                       |      |  |  |  |  |
| N                                       | A Gutter Ponding?       | Yes  | N/A  | Gutte  | r Slope (%)           | N/A  |  |  |  |  |
| N                                       | A Gutter Lip Ht (in)    | N/A  | N/A  | Gutte  | r X Slope (%)         | N/A  |  |  |  |  |
| N                                       | A Painted X Walk1?      | No   | N/A  | Painte | ed X Walk2?           | N/A  |  |  |  |  |
|                                         | X Walk 1 Direction      | To N |      | X Wa   | lk 2 Direction        | N/A  |  |  |  |  |
| N                                       | X Walk 1 Width (in)     | N/A  | N/A  | X Wa   | lk 2 Width (in)       | N/A  |  |  |  |  |
|                                         | X Walk 1 Slope (%)      | 0.4  |      | X Wa   | lk 2 Slope (%)        | N/A  |  |  |  |  |
|                                         | X Walk 1 X Slope (%)    | 0.4  |      | X Wa   | lk 2 X Slope (%)      | N/A  |  |  |  |  |
| N                                       | A Ramp inside XWalk1?   | N/A  | N/A  | Ramp   | inside XWalk2?        | N/A  |  |  |  |  |
|                                         | Road Slope (%)          | N/A  | N/A  | Clear  | Space?                | N/A  |  |  |  |  |
|                                         | Road X Slope (%)        | N/A  | N/A  | Clear  | Space to XWalk (in)   | N/A  |  |  |  |  |
| N                                       | Any Obstructions?       | N/A  | N/A  | Storm  | Grate/Utility Hazard? | N/A  |  |  |  |  |
|                                         | Obstruction Type        |      |      | Storm  | Grate/Utility Type    |      |  |  |  |  |
|                                         |                         | N/A  |      |        |                       | N/A  |  |  |  |  |
|                                         |                         |      | Yes  | Surfa  | ce Condition? (G/P)   | Good |  |  |  |  |
| 1                                       |                         |      |      |        |                       |      |  |  |  |  |