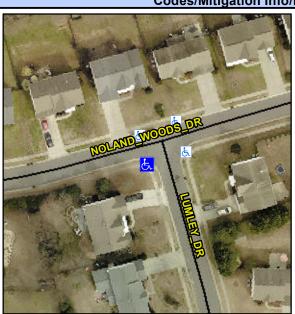

## **Access Compliance Report Public Rights-of-Way** (Curb Ramps)

Intersection ID: 32159 Main Street: LUMLEY DR **Cross Street: NOLAND WOODS DR** Location: SW **ADA ID: D1D91CAECBED** Ramp Type: PerpDiag Initial Pass/Fail: Fail **Overall Compliance: No Severity Score:** 8.75

**Codes/Mitigation Info/Possible Solution** 

Street 1 Name Stop Condition-Street 2 Street 2 Name Stop Condition-Street 1

**LUMLEY DR** StopSign **NOLAND WOODS DR** None

Possible Solutions: Remove & Replace Curb Ramp With Two New Directional Ramps or Equivalent. Surveyor Notes: N/A PROW/ADA: Not Found, R304.5.1