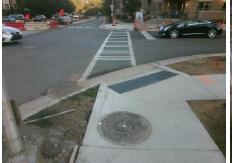

Flare Traversable RT?

Grade Break Slope (%)

Grade Break XSlope (%)

N IRWIN ST Street 1 Name Stop Condition-Street 1 Signal N/A Street 2 Name Stop Condition-Street 2 N/A Possible Solutions: Compliance Description Data 88.0 N/A Ramp Length (in) Remove & Replace Entire Ramp. 66.5 Yes Ramp Width (in) No Ramp Slope (%) Ramp XSlope (%) Yes N/A Flare Type LT N/A Flare Slope LT (%) Surveyor Notes: N/A Flare Traversable LT? N/A Landing Length (in) N/A Landing Width (in) N/A Landing Slope (%) N/A Landing X Slope (%) PROW/ADA: N/A Landing Curb? (Y/N) R304.2.2 N/A Shared Landing? N/A **Gutter Ponding?** N/A Gutter Lip Ht (in) N/A Painted X Walk1? To NW X Walk 1 Direction X Walk 1 Width (in) 54.0 X Walk 1 Slope (%) X Walk 1 X Slope (%) Yes N/A Ramp inside XWalk1?