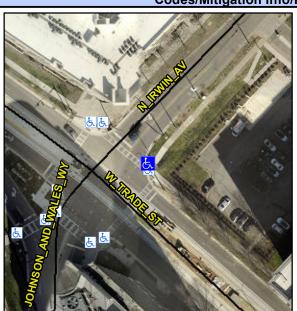

Main Street: W\_TRADE\_ST Intersection ID: 11357 Cross Street: N IRWIN AV Location: Ε Initial Pass/Fail: Fail **Overall Compliance: No Severity Score:** 12.5 **ADA ID: D1E24AFEB32F** Ramp Type: Directional1