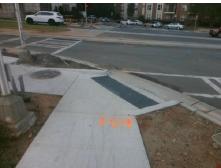

Flare Traversable RT?

Grade Break Slope (%)

Grade Break XSlope (%)

N IRWIN ST Street 1 Name Stop Condition-Street 1 Signal N/A Street 2 Name Stop Condition-Street 2 N/A Possible Solutions: Compliance Description Data 88.0 N/A Ramp Length (in) Remove & Replace Entire Ramp. 66.5 Yes Ramp Width (in) No Ramp Slope (%) Ramp XSlope (%) Yes N/A Flare Type LT N/A Flare Slope LT (%) Surveyor Notes: N/A Flare Traversable LT? N/A Landing Length (in) N/A Landing Width (in) N/A Landing Slope (%) N/A Landing X Slope (%) PROW/ADA: N/A Landing Curb? (Y/N) R304.2.2 N/A Shared Landing? N/A **Gutter Ponding?** N/A Gutter Lip Ht (in) N/A Painted X Walk1? To NW X Walk 1 Direction X Walk 1 Width (in) 54.0 X Walk 1 Slope (%) X Walk 1 X Slope (%) Yes N/A Ramp inside XWalk1?