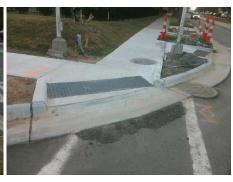

Flare Traversable RT?

Grade Break Slope (%)

Grade Break XSlope (%)

N IRWIN ST Street 1 Name Stop Condition-Street 1 Signal N/A Street 2 Name Stop Condition-Street 2 N/A Possible Solutions: Compliance Description Data 88.0 N/A Ramp Length (in) Remove & Replace Entire Ramp. 66.5 Yes Ramp Width (in) No Ramp Slope (%) Ramp XSlope (%) Yes N/A Flare Type LT N/A Flare Slope LT (%) Surveyor Notes: N/A Flare Traversable LT? N/A Landing Length (in) N/A Landing Width (in) N/A Landing Slope (%) N/A Landing X Slope (%) PROW/ADA: N/A Landing Curb? (Y/N) R304.2.2 N/A Shared Landing? N/A **Gutter Ponding?** N/A Gutter Lip Ht (in) N/A Painted X Walk1? To NW X Walk 1 Direction X Walk 1 Width (in) 54.0 X Walk 1 Slope (%) X Walk 1 X Slope (%) Yes N/A Ramp inside XWalk1?