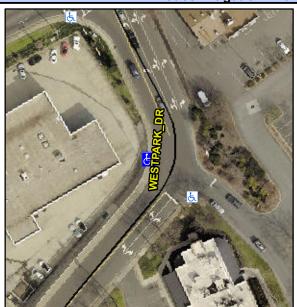

## Access Compliance Report Public Rights-of-Way (Curb Ramps)

Intersection ID: 10041481Main Street: WESTPARK\_DRCross Street: N/ALocation: WADA ID: D1E4F8AFB2A5Ramp Type: PerpDiagInitial Pass/Fail: FailOverall Compliance: NoSeverity Score: 50