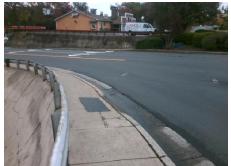

Possible Solutions:

Remove & Replace Curb Ramp With Two New Directional Ramps or Equivalent.

Surveyor Notes:

N/A

PROW/ADA:

Not Found, R304.2.2, R304.5.3

Total Cost: \$ 3200.00

| Field Measurements/Component Compilance |                       |       |                        |                             |       |
|-----------------------------------------|-----------------------|-------|------------------------|-----------------------------|-------|
| Compliance Description                  |                       | Data  | Compliance Description |                             | Data  |
| N/A                                     | Ramp Length (in)      | 52.0  | No                     | Ramp Slope (%)              | 15.7  |
| Yes                                     | Ramp Width (in)       | 56.0  | No                     | Ramp XSlope (%)             | 7.0   |
| N/A                                     | Flare Type LT         | N/A   | N/A                    | Flare Type RT               | N/A   |
| N/A                                     | Flare Slope LT (%)    | N/A   | N/A                    | Flare Slope RT (%)          | N/A   |
| N/A                                     | Flare Traversable LT? | N/A   | N/A                    | Flare Traversable RT?       | N/A   |
| N/A                                     | Landing Length (in)   | N/A   | N/A                    | DWS Provided?               | N/A   |
| N/A                                     | Landing Width (in)    | N/A   | N/A                    | DWS Contrast?               | N/A   |
| N/A                                     | Landing Slope (%)     | N/A   | N/A                    | DWS Length (in)             | N/A   |
| N/A                                     | Landing X Slope (%)   | N/A   | N/A                    | DWS Full Width?             | N/A   |
| N/A                                     | Landing Curb? (Y/N)   | N/A   | N/A                    | DWS Offset (in)             | N/A   |
| N/A                                     | Shared Landing?       | N/A   |                        |                             |       |
| N/A                                     | Gutter Ponding?       | N/A   | N/A                    | Gutter Slope (%)            | N/A   |
| N/A                                     | Gutter Lip Ht (in)    | N/A   | N/A                    | Gutter X Slope (%)          | N/A   |
| N/A                                     | Painted X Walk1?      | No    | N/A                    | Painted X Walk2?            | No    |
|                                         | X Walk 1 Direction    | To SE |                        | X Walk 2 Direction          | To NE |
| N/A                                     | X Walk 1 Width (in)   | N/A   | N/A                    | X Walk 2 Width (in)         | N/A   |
|                                         | X Walk 1 Slope (%)    | 6.7   |                        | X Walk 2 Slope (%)          | 0.3   |
|                                         | X Walk 1 X Slope (%)  | 1.7   |                        | X Walk 2 X Slope (%)        | 7.4   |
| N/A                                     | Ramp inside XWalk1?   | N/A   | N/A                    | Ramp inside XWalk2?         | N/A   |
|                                         | Road Slope (%)        | 6.3   | N/A                    | Clear Space?                | N/A   |
|                                         | Road X Slope (%)      | 4.8   | N/A                    | Clear Space to XWalk (in)   | N/A   |
| N/A                                     | Any Obstructions?     | N/A   | N/A                    | Storm Grate/Utility Hazard? | N/A   |
|                                         | Obstruction Type      |       |                        | Storm Grate/Utility Type    |       |
|                                         |                       | N/A   |                        |                             | N/A   |
|                                         |                       |       | Yes                    | Surface Condition? (G/P)    | Good  |