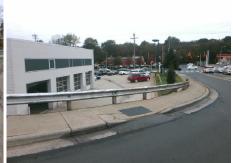

Possible Solutions:

Remove & Replace Curb Ramp With Two New Directional Ramps or Equivalent.

Surveyor Notes:

N/A

PROW/ADA:

Not Found, R304.2.2, R304.5.3

Total Cost: \$ 3200.00

| Field Measurements/Component Compilance |                       |       |                        |                             |       |
|-----------------------------------------|-----------------------|-------|------------------------|-----------------------------|-------|
| Compliance Description                  |                       | Data  | Compliance Description |                             | Data  |
| N/A                                     | Ramp Length (in)      | 52.0  | No                     | Ramp Slope (%)              | 15.7  |
| Yes                                     | Ramp Width (in)       | 56.0  | No                     | Ramp XSlope (%)             | 7.0   |
| N/A                                     | Flare Type LT         | N/A   | N/A                    | Flare Type RT               | N/A   |
| N/A                                     | Flare Slope LT (%)    | N/A   | N/A                    | Flare Slope RT (%)          | N/A   |
| N/A                                     | Flare Traversable LT? | N/A   | N/A                    | Flare Traversable RT?       | N/A   |
| N/A                                     | Landing Length (in)   | N/A   | N/A                    | DWS Provided?               | N/A   |
| N/A                                     | Landing Width (in)    | N/A   | N/A                    | DWS Contrast?               | N/A   |
| N/A                                     | Landing Slope (%)     | N/A   | N/A                    | DWS Length (in)             | N/A   |
| N/A                                     | Landing X Slope (%)   | N/A   | N/A                    | DWS Full Width?             | N/A   |
| N/A                                     | Landing Curb? (Y/N)   | N/A   | N/A                    | DWS Offset (in)             | N/A   |
| N/A                                     | Shared Landing?       | N/A   |                        |                             |       |
| N/A                                     | Gutter Ponding?       | N/A   | N/A                    | Gutter Slope (%)            | N/A   |
| N/A                                     | Gutter Lip Ht (in)    | N/A   | N/A                    | Gutter X Slope (%)          | N/A   |
| N/A                                     | Painted X Walk1?      | No    | N/A                    | Painted X Walk2?            | No    |
|                                         | X Walk 1 Direction    | To SE |                        | X Walk 2 Direction          | To NE |
| N/A                                     | X Walk 1 Width (in)   | N/A   | N/A                    | X Walk 2 Width (in)         | N/A   |
|                                         | X Walk 1 Slope (%)    | 6.7   |                        | X Walk 2 Slope (%)          | 0.3   |
|                                         | X Walk 1 X Slope (%)  | 1.7   |                        | X Walk 2 X Slope (%)        | 7.4   |
| N/A                                     | Ramp inside XWalk1?   | N/A   | N/A                    | Ramp inside XWalk2?         | N/A   |
|                                         | Road Slope (%)        | 6.3   | N/A                    | Clear Space?                | N/A   |
|                                         | Road X Slope (%)      | 4.8   | N/A                    | Clear Space to XWalk (in)   | N/A   |
| N/A                                     | Any Obstructions?     | N/A   | N/A                    | Storm Grate/Utility Hazard? | N/A   |
|                                         | Obstruction Type      |       |                        | Storm Grate/Utility Type    |       |
|                                         |                       | N/A   |                        |                             | N/A   |
|                                         |                       |       | Yes                    | Surface Condition? (G/P)    | Good  |