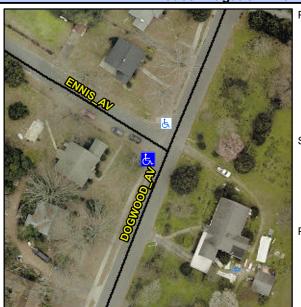

N/A

N/A

N/A

N/A

N/A

N/A

16.1

Intersection ID: 9055 Main Street: DOGWOOD\_AV Cross Street: ENNIS\_AV Location: NW
ADA ID: D1E9983F3AE1 Ramp Type: Combination1 Initial Pass/Fail: Fail Overall Compliance: No Severity Score: 22.5

29.0

48.0

N/A

N/A

N/A

N/A

N/A

Street 1 Name
StopSign
Stop Condition-Street 1
ENNIS AV
Street 2 Name
N/A
Stop Condition-Street 2
N/A