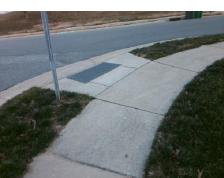

**Codes/Mitigation Info/Possible Solution** 

**PITAL CT** Street 1 Name Stop Condition-Street 1 StopSign Street 2 Name N/A Stop Condition-Street 2 N/A Possible Solutions: Remove & Replace Curb Ramp With **Two New Directional Ramps or** Equivalent.

N/A

PROW/ADA:

R304.5.1, R304.5.3

Total Cost:

3200.00

| Field Measurements/Component Compliance |                       |      |      |        |                         |      |
|-----------------------------------------|-----------------------|------|------|--------|-------------------------|------|
| Compliance Description                  |                       | Data | Comp | liance | Description             | Data |
| N/A                                     | Ramp Length (in)      | 47.5 | Yes  | Blend  | ITrans Slope (%)        | 4.4  |
| No                                      | Ramp Width (in)       | 38.0 | No   | Blend  | ITrans XSlope (%)       | 9.8  |
| N/A                                     | Flare Type LT         | N/A  | N/A  | Flare  | Type RT                 | N/A  |
| N/A                                     | Flare Slope LT (%)    | N/A  | N/A  | Flare  | Slope RT (%)            | N/A  |
| N/A                                     | Flare Traversable LT? | N/A  | N/A  | Flare  | Traversable RT?         | N/A  |
| N/A                                     | Landing Length (in)   | N/A  | N/A  | DWS    | Provided?               | N/A  |
| N/A                                     | Landing Width (in)    | N/A  | N/A  | DWS    | Contrast?               | N/A  |
| N/A                                     | Landing Slope (%)     | N/A  | N/A  | DWS    | Length (in)             | N/A  |
| N/A                                     | Landing X Slope (%)   | N/A  | N/A  | DWS    | Full Width?             | N/A  |
| N/A                                     | Landing Curb? (Y/N)   | N/A  | N/A  | DWS    | Offset (in)             | N/A  |
| N/A                                     | Shared Landing?       | N/A  |      |        |                         |      |
| N/A                                     | Gutter Ponding?       | N/A  | N/A  | Gutte  | r Slope (%)             | N/A  |
| N/A                                     | Gutter Lip Ht (in)    | N/A  | N/A  | Gutte  | er X Slope (%)          | N/A  |
| N/A                                     | Painted X Walk1?      | No   | N/A  | Paint  | ed X Walk2?             | N/A  |
|                                         | X Walk 1 Direction    | To W |      | X Wa   | lk 2 Direction          | N/A  |
|                                         | X Walk 1 Width (in)   | N/A  |      | X Wa   | lk 2 Width (in)         | N/A  |
|                                         | X Walk 1 Slope (%)    | 5.7  |      | X Wa   | lk 2 Slope (%)          | N/A  |
|                                         | X Walk 1 X Slope (%)  | 4.2  |      | X Wa   | lk 2 X Slope (%)        | N/A  |
| N/A                                     | Ramp inside XWalk1?   | N/A  | N/A  | Ram    | o inside XWalk2?        | N/A  |
|                                         | Road Slope (%)        | 4.2  |      | Clear  | Space?                  | N/A  |
|                                         | Road X Slope (%)      | 5.7  | N/A  | Clear  | Space to XWalk (in)     | N/A  |
| N/A                                     | Any Obstructions?     | N/A  | N/A  | Storn  | n Grate/Utility Hazard? | N/A  |
|                                         | Obstruction Type      |      |      | Storn  | n Grate/Utility Type    |      |
|                                         |                       | N/A  |      |        |                         | N/A  |
|                                         |                       |      | Yes  | Surfa  | ce Condition? (G/P)     | Good |
|                                         |                       |      | N/A  | Curb   | Slope (%)               | 2.2  |