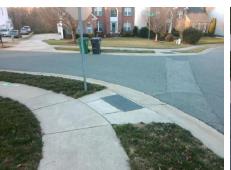

**Codes/Mitigation Info/Possible Solution** 

**PITAL CT** Street 1 Name Stop Condition-Street 1 StopSign Street 2 Name N/A Stop Condition-Street 2 N/A Possible Solutions: Remove & Replace Curb Ramp With **Two New Directional Ramps or** Equivalent.

N/A

PROW/ADA:

R304.5.1, R304.5.3

Total Cost:

3200.00

| Field Measurements/Component Compliance |                       |      |      |        |                         |      |
|-----------------------------------------|-----------------------|------|------|--------|-------------------------|------|
| Compliance Description                  |                       | Data | Comp | liance | Description             | Data |
| N/A                                     | Ramp Length (in)      | 47.5 | Yes  | Blend  | ITrans Slope (%)        | 4.4  |
| No                                      | Ramp Width (in)       | 38.0 | No   | Blend  | ITrans XSlope (%)       | 9.8  |
| N/A                                     | Flare Type LT         | N/A  | N/A  | Flare  | Type RT                 | N/A  |
| N/A                                     | Flare Slope LT (%)    | N/A  | N/A  | Flare  | Slope RT (%)            | N/A  |
| N/A                                     | Flare Traversable LT? | N/A  | N/A  | Flare  | Traversable RT?         | N/A  |
| N/A                                     | Landing Length (in)   | N/A  | N/A  | DWS    | Provided?               | N/A  |
| N/A                                     | Landing Width (in)    | N/A  | N/A  | DWS    | Contrast?               | N/A  |
| N/A                                     | Landing Slope (%)     | N/A  | N/A  | DWS    | Length (in)             | N/A  |
| N/A                                     | Landing X Slope (%)   | N/A  | N/A  | DWS    | Full Width?             | N/A  |
| N/A                                     | Landing Curb? (Y/N)   | N/A  | N/A  | DWS    | Offset (in)             | N/A  |
| N/A                                     | Shared Landing?       | N/A  |      |        |                         |      |
| N/A                                     | Gutter Ponding?       | N/A  | N/A  | Gutte  | r Slope (%)             | N/A  |
| N/A                                     | Gutter Lip Ht (in)    | N/A  | N/A  | Gutte  | er X Slope (%)          | N/A  |
| N/A                                     | Painted X Walk1?      | No   | N/A  | Paint  | ed X Walk2?             | N/A  |
|                                         | X Walk 1 Direction    | To W |      | X Wa   | lk 2 Direction          | N/A  |
|                                         | X Walk 1 Width (in)   | N/A  |      | X Wa   | lk 2 Width (in)         | N/A  |
|                                         | X Walk 1 Slope (%)    | 5.7  |      | X Wa   | lk 2 Slope (%)          | N/A  |
|                                         | X Walk 1 X Slope (%)  | 4.2  |      | X Wa   | lk 2 X Slope (%)        | N/A  |
| N/A                                     | Ramp inside XWalk1?   | N/A  | N/A  | Ram    | o inside XWalk2?        | N/A  |
|                                         | Road Slope (%)        | 4.2  |      | Clear  | Space?                  | N/A  |
|                                         | Road X Slope (%)      | 5.7  | N/A  | Clear  | Space to XWalk (in)     | N/A  |
| N/A                                     | Any Obstructions?     | N/A  | N/A  | Storn  | n Grate/Utility Hazard? | N/A  |
|                                         | Obstruction Type      |      |      | Storn  | n Grate/Utility Type    |      |
|                                         |                       | N/A  |      |        |                         | N/A  |
|                                         |                       |      | Yes  | Surfa  | ce Condition? (G/P)     | Good |
|                                         |                       |      | N/A  | Curb   | Slope (%)               | 2.2  |