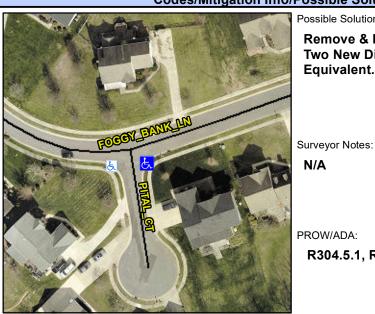

## **Access Compliance Report Public Rights-of-Way** (Curb Ramps)

Intersection ID: 4139 Main Street: FOGGY BANK LN **Cross Street: PITAL\_CT** Location: ADA ID: D1E9E5EB565C Ramp Type: BlendTrans1 Initial Pass/Fail: Fail **Overall Compliance: No** Severity Score: 33.75

**Codes/Mitigation Info/Possible Solution** 

**PITAL CT** Street 1 Name Stop Condition-Street 1 StopSign Street 2 Name N/A Stop Condition-Street 2 N/A Possible Solutions: Remove & Replace Curb Ramp With **Two New Directional Ramps or** Equivalent.