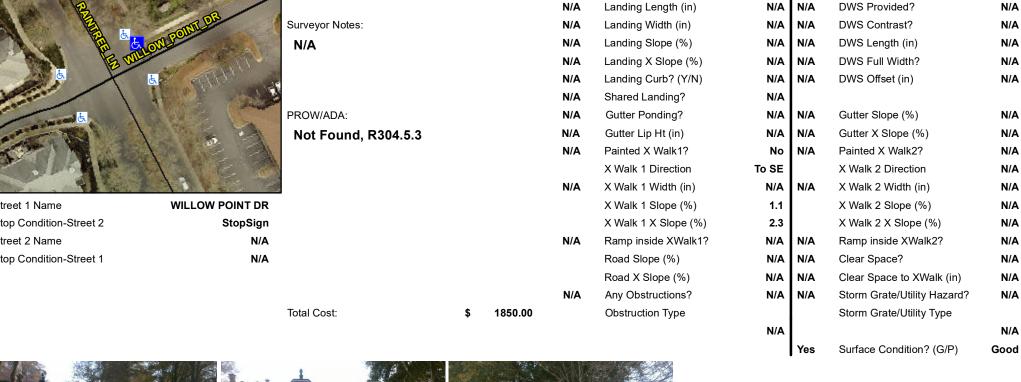

## Field Measurements/Component Compliance

Yes

No

N/A

N/A

N/A

Compliance Description

Ramp Slope (%)

Flare Type RT

Ramp XSlope (%)

Flare Slope RT (%)

Flare Traversable RT?

Data

60.0

51.0

N/A

N/A

N/A

Flare Traversable LT?

Street 1 Name Stop Condition-Street 2 Street 2 Name Stop Condition-Street 1

| Possible Solutions:           | Compli | ance               | Description    |  |
|-------------------------------|--------|--------------------|----------------|--|
| Remove & Replace Entire Ramp. | N/A    | Ramp               | Length (in)    |  |
| ·                             | Yes    | Ramp               | Width (in)     |  |
|                               | N/A    | Flare              | Type LT        |  |
|                               | N/A    | Flare              | Slope LT (%)   |  |
|                               | N/A    | Flare              | Traversable LT |  |
|                               | N/A    | Landi              | ng Length (in) |  |
| Surveyor Notes:               | N/A    | Landing Width (in) |                |  |
| N/A                           | N/A    | Landi              | ng Slope (%)   |  |
|                               | N/A    | Landi              | ng X Slope (%) |  |
|                               | N/A    | Landi              | ng Curb? (Y/N) |  |
|                               | N/A    | Share              | d Landing?     |  |
| PROW/ADA:                     | N/A    | Gutte              | r Ponding?     |  |
| Not Found, R304.5.3           | N/A    | Gutte              | r Lip Ht (in)  |  |
|                               | N/A    | Painte             | ed X Walk1?    |  |
|                               |        | X Wal              | k 1 Direction  |  |
|                               | N/A    | X Wal              | k 1 Width (in) |  |
|                               |        | X Wal              | k 1 Slope (%)  |  |
|                               |        | X Wal              | k 1 X Slope (% |  |

| Total Cost: |               |
|-------------|---------------|
| STOP        | 9 10 10 10 10 |
|             |               |
| 7           |               |