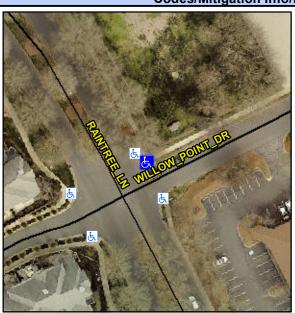

## **Access Compliance Report Public Rights-of-Way** (Curb Ramps)

Data

7.3

2.7

N/A

N/A

N/A

Intersection ID: 25357 Main Street: RAINTREE LN **Cross Street: WILLOW POINT DR** Location: NE **Overall Compliance: No** ADA ID: D1F262FF18DF Ramp Type: Perp Initial Pass/Fail: Fail **Severity Score:** 1.25

**Codes/Mitigation Info/Possible Solution** 