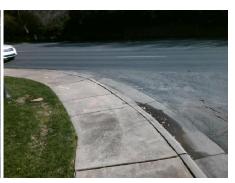

## Field Measurements/Component Compliance

Street 1 Name Stop Condition-Street 2 Street 2 Name Stop Condition-Street 1 MORROCROFT LN StopSign **SHARON RD** 

**Remove & Replace Curb Ramp With** Two New Directional Ramps or Equivalent.

Surveyor Notes: N/A

PROW/ADA:

R304.5.1, R304.2.2

None

Total Cost: 3200.00

| Compliance Description |                       | Data  | Comp | liance Description          | Data  |
|------------------------|-----------------------|-------|------|-----------------------------|-------|
| N/A                    | Ramp Length (in)      | 63.0  | No   | Ramp Slope (%)              | 9.7   |
| No                     | Ramp Width (in)       | 42.5  | Yes  | Ramp XSlope (%)             | 0.8   |
| N/A                    | Flare Type LT         | N/A   | N/A  | Flare Type RT               | N/A   |
| N/A                    | Flare Slope LT (%)    | N/A   | N/A  | Flare Slope RT (%)          | N/A   |
| N/A                    | Flare Traversable LT? | N/A   | N/A  | Flare Traversable RT?       | N/A   |
| N/A                    | Landing Length (in)   | N/A   | N/A  | DWS Provided?               | N/A   |
| N/A                    | Landing Width (in)    | N/A   | N/A  | DWS Contrast?               | N/A   |
| N/A                    | Landing Slope (%)     | N/A   | N/A  | DWS Length (in)             | N/A   |
| N/A                    | Landing X Slope (%)   | N/A   | N/A  | DWS Full Width?             | N/A   |
| N/A                    | Landing Curb? (Y/N)   | N/A   | N/A  | DWS Offset (in)             | N/A   |
| N/A                    | Shared Landing?       | N/A   |      |                             |       |
| N/A                    | Gutter Ponding?       | N/A   | N/A  | Gutter Slope (%)            | N/A   |
| N/A                    | Gutter Lip Ht (in)    | N/A   | N/A  | Gutter X Slope (%)          | N/A   |
| N/A                    | Painted X Walk1?      | No    | N/A  | Painted X Walk2?            | No    |
|                        | X Walk 1 Direction    | To SW |      | X Walk 2 Direction          | To SE |
| N/A                    | X Walk 1 Width (in)   | N/A   | N/A  | X Walk 2 Width (in)         | N/A   |
|                        | X Walk 1 Slope (%)    | 0.9   |      | X Walk 2 Slope (%)          | 2.1   |
|                        | X Walk 1 X Slope (%)  | 0.5   |      | X Walk 2 X Slope (%)        | 0.7   |
| N/A                    | Ramp inside XWalk1?   | N/A   | N/A  | Ramp inside XWalk2?         | N/A   |
|                        | Road Slope (%)        | 1.0   | N/A  | Clear Space?                | N/A   |
|                        | Road X Slope (%)      | 2.9   | N/A  | Clear Space to XWalk (in)   | N/A   |
| N/A                    | Any Obstructions?     | N/A   | N/A  | Storm Grate/Utility Hazard? | N/A   |
|                        | Obstruction Type      |       |      | Storm Grate/Utility Type    |       |
|                        |                       | N/A   |      |                             | N/A   |
|                        |                       |       | Yes  | Surface Condition? (G/P)    | Good  |