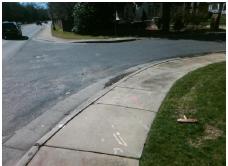

## Field Measurements/Component Compliance

Street 1 Name Stop Condition-Street 2 Street 2 Name Stop Condition-Street 1 MORROCROFT LN StopSign **SHARON RD** 

**Remove & Replace Curb Ramp With** Two New Directional Ramps or Equivalent.

Surveyor Notes: N/A

PROW/ADA:

R304.5.1, R304.2.2

None

Total Cost: 3200.00

| Compliance Description |                       | Data  | Comp | liance Description          | Data  |
|------------------------|-----------------------|-------|------|-----------------------------|-------|
| N/A                    | Ramp Length (in)      | 63.0  | No   | Ramp Slope (%)              | 9.7   |
| No                     | Ramp Width (in)       | 42.5  | Yes  | Ramp XSlope (%)             | 0.8   |
| N/A                    | Flare Type LT         | N/A   | N/A  | Flare Type RT               | N/A   |
| N/A                    | Flare Slope LT (%)    | N/A   | N/A  | Flare Slope RT (%)          | N/A   |
| N/A                    | Flare Traversable LT? | N/A   | N/A  | Flare Traversable RT?       | N/A   |
| N/A                    | Landing Length (in)   | N/A   | N/A  | DWS Provided?               | N/A   |
| N/A                    | Landing Width (in)    | N/A   | N/A  | DWS Contrast?               | N/A   |
| N/A                    | Landing Slope (%)     | N/A   | N/A  | DWS Length (in)             | N/A   |
| N/A                    | Landing X Slope (%)   | N/A   | N/A  | DWS Full Width?             | N/A   |
| N/A                    | Landing Curb? (Y/N)   | N/A   | N/A  | DWS Offset (in)             | N/A   |
| N/A                    | Shared Landing?       | N/A   |      |                             |       |
| N/A                    | Gutter Ponding?       | N/A   | N/A  | Gutter Slope (%)            | N/A   |
| N/A                    | Gutter Lip Ht (in)    | N/A   | N/A  | Gutter X Slope (%)          | N/A   |
| N/A                    | Painted X Walk1?      | No    | N/A  | Painted X Walk2?            | No    |
|                        | X Walk 1 Direction    | To SW |      | X Walk 2 Direction          | To SE |
| N/A                    | X Walk 1 Width (in)   | N/A   | N/A  | X Walk 2 Width (in)         | N/A   |
|                        | X Walk 1 Slope (%)    | 0.9   |      | X Walk 2 Slope (%)          | 2.1   |
|                        | X Walk 1 X Slope (%)  | 0.5   |      | X Walk 2 X Slope (%)        | 0.7   |
| N/A                    | Ramp inside XWalk1?   | N/A   | N/A  | Ramp inside XWalk2?         | N/A   |
|                        | Road Slope (%)        | 1.0   | N/A  | Clear Space?                | N/A   |
|                        | Road X Slope (%)      | 2.9   | N/A  | Clear Space to XWalk (in)   | N/A   |
| N/A                    | Any Obstructions?     | N/A   | N/A  | Storm Grate/Utility Hazard? | N/A   |
|                        | Obstruction Type      |       |      | Storm Grate/Utility Type    |       |
|                        |                       | N/A   |      |                             | N/A   |
|                        |                       |       | Yes  | Surface Condition? (G/P)    | Good  |