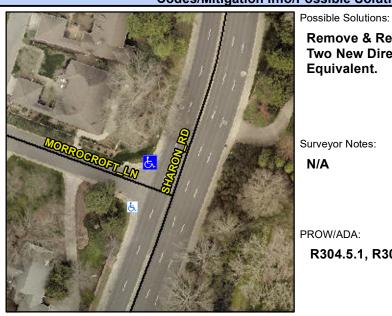

## **Access Compliance Report Public Rights-of-Way** (Curb Ramps)

Intersection ID: 19433 Main Street: SHARON RD **Cross Street: MORROCROFT LN** Location: NW ADA ID: D1F4E2CC5D26 Ramp Type: PerpDiag Initial Pass/Fail: Fail **Overall Compliance: No** Severity Score: 21.25

## Field Measurements/Component Compliance

Street 1 Name Stop Condition-Street 2 Street 2 Name Stop Condition-Street 1 MORROCROFT LN StopSign **SHARON RD** 

**Remove & Replace Curb Ramp With** Two New Directional Ramps or Equivalent.