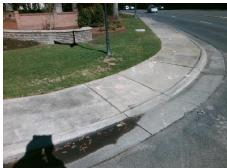

## Field Measurements/Component Compliance

Street 1 Name Stop Condition-Street 2 Street 2 Name Stop Condition-Street 1 MORROCROFT LN StopSign **SHARON RD** 

**Remove & Replace Curb Ramp With** Two New Directional Ramps or Equivalent.

Surveyor Notes: N/A

PROW/ADA:

R304.5.1, R304.2.2

None

Total Cost: 3200.00

| Compliance Description |                       | Data  | Comp | liance Description          | Data  |
|------------------------|-----------------------|-------|------|-----------------------------|-------|
| N/A                    | Ramp Length (in)      | 63.0  | No   | Ramp Slope (%)              | 9.7   |
| No                     | Ramp Width (in)       | 42.5  | Yes  | Ramp XSlope (%)             | 0.8   |
| N/A                    | Flare Type LT         | N/A   | N/A  | Flare Type RT               | N/A   |
| N/A                    | Flare Slope LT (%)    | N/A   | N/A  | Flare Slope RT (%)          | N/A   |
| N/A                    | Flare Traversable LT? | N/A   | N/A  | Flare Traversable RT?       | N/A   |
| N/A                    | Landing Length (in)   | N/A   | N/A  | DWS Provided?               | N/A   |
| N/A                    | Landing Width (in)    | N/A   | N/A  | DWS Contrast?               | N/A   |
| N/A                    | Landing Slope (%)     | N/A   | N/A  | DWS Length (in)             | N/A   |
| N/A                    | Landing X Slope (%)   | N/A   | N/A  | DWS Full Width?             | N/A   |
| N/A                    | Landing Curb? (Y/N)   | N/A   | N/A  | DWS Offset (in)             | N/A   |
| N/A                    | Shared Landing?       | N/A   |      |                             |       |
| N/A                    | Gutter Ponding?       | N/A   | N/A  | Gutter Slope (%)            | N/A   |
| N/A                    | Gutter Lip Ht (in)    | N/A   | N/A  | Gutter X Slope (%)          | N/A   |
| N/A                    | Painted X Walk1?      | No    | N/A  | Painted X Walk2?            | No    |
|                        | X Walk 1 Direction    | To SW |      | X Walk 2 Direction          | To SE |
| N/A                    | X Walk 1 Width (in)   | N/A   | N/A  | X Walk 2 Width (in)         | N/A   |
|                        | X Walk 1 Slope (%)    | 0.9   |      | X Walk 2 Slope (%)          | 2.1   |
|                        | X Walk 1 X Slope (%)  | 0.5   |      | X Walk 2 X Slope (%)        | 0.7   |
| N/A                    | Ramp inside XWalk1?   | N/A   | N/A  | Ramp inside XWalk2?         | N/A   |
|                        | Road Slope (%)        | 1.0   | N/A  | Clear Space?                | N/A   |
|                        | Road X Slope (%)      | 2.9   | N/A  | Clear Space to XWalk (in)   | N/A   |
| N/A                    | Any Obstructions?     | N/A   | N/A  | Storm Grate/Utility Hazard? | N/A   |
|                        | Obstruction Type      |       |      | Storm Grate/Utility Type    |       |
|                        |                       | N/A   |      |                             | N/A   |
|                        |                       |       | Yes  | Surface Condition? (G/P)    | Good  |