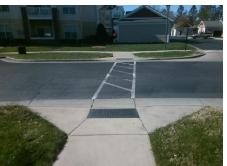

## **Access Compliance Report Public Rights-of-Way** (Curb Ramps)

Intersection ID: 50563 Main Street: MORGAN CREEK DR **Cross Street: SMOKE MONT DR** Location: NE **Overall Compliance: No ADA ID: D1F78E4C6C95** Ramp Type: Perp Initial Pass/Fail: Fail Severity Score: 21.25

## Field Measurements/Component Compliance

SMOKE MONT DR Street 1 Name Stop Condition-Street 2 None N/A Street 2 Name Stop Condition-Street 1 N/A Possible Solutions: Remove & Replace Entire Ramp. Surveyor Notes: N/A PROW/ADA: Not Found, R304.5.1, R304.2.2