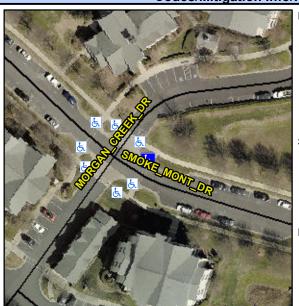

## **Access Compliance Report Public Rights-of-Way** (Curb Ramps)

Intersection ID: 50563 Main Street: MORGAN CREEK DR **Cross Street: SMOKE MONT DR** Location: NE **Overall Compliance: No ADA ID: D1F78E4C6C95** Ramp Type: Perp Initial Pass/Fail: Fail Severity Score: 21.25

## Field Measurements/Component Compliance

SMOKE MONT DR Street 1 Name Stop Condition-Street 2 None N/A Street 2 Name Stop Condition-Street 1 N/A Possible Solutions: Remove & Replace Entire Ramp. Surveyor Notes: N/A PROW/ADA: Not Found, R304.5.1, R304.2.2