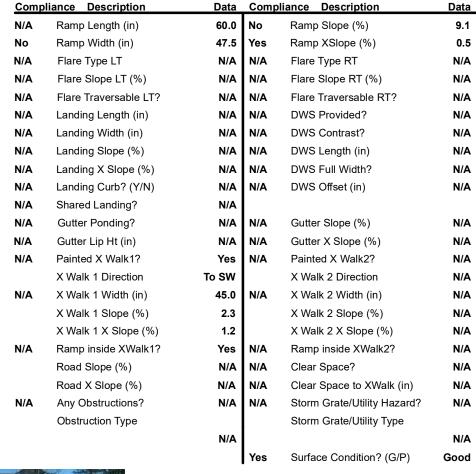

## Field Measurements/Component Compliance

SMOKE MONT DR Street 1 Name Stop Condition-Street 2 None N/A Street 2 Name Stop Condition-Street 1 N/A Possible Solutions: Remove & Replace Entire Ramp. Surveyor Notes: N/A PROW/ADA: Not Found, R304.5.1, R304.2.2