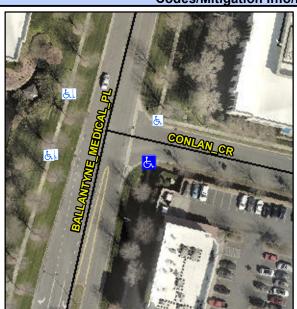

## **Access Compliance Report Public Rights-of-Way** (Curb Ramps)

Main Street: BALLANTYNE MEDICAL PL Cross Street: CONLAN CR Location: Intersection ID: 27339 SE Initial Pass/Fail: Fail **Overall Compliance: No** ADA ID: D2009BE5F052 Ramp Type: Perp

**CONLAN CR** Street 1 Name Stop Condition-Street 2 StopSign Street 2 Name N/A Stop Condition-Street 1 N/A

| Possible Solutions:           |  |  |  |  |  |  |
|-------------------------------|--|--|--|--|--|--|
| Remove & Replace Entire Ramp. |  |  |  |  |  |  |
| ·                             |  |  |  |  |  |  |
|                               |  |  |  |  |  |  |
|                               |  |  |  |  |  |  |
|                               |  |  |  |  |  |  |
|                               |  |  |  |  |  |  |
| Surveyor Notes:               |  |  |  |  |  |  |
| ·                             |  |  |  |  |  |  |
| N/A                           |  |  |  |  |  |  |
|                               |  |  |  |  |  |  |
|                               |  |  |  |  |  |  |
| DD0.W4D4                      |  |  |  |  |  |  |
| PROW/ADA:                     |  |  |  |  |  |  |
| Not Found, R304.5.1, R304.5.3 |  |  |  |  |  |  |
|                               |  |  |  |  |  |  |
|                               |  |  |  |  |  |  |
|                               |  |  |  |  |  |  |
|                               |  |  |  |  |  |  |
|                               |  |  |  |  |  |  |
|                               |  |  |  |  |  |  |