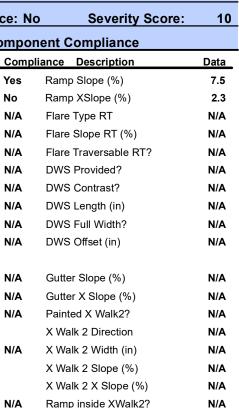

Compliance Description

N/A

No

N/A

N/A

N/A

Ramp Length (in)

Ramp Width (in)

Flare Slope LT (%)

Landing Length (in)

Landing Width (in)

Landing Slope (%)

Landing X Slope (%)

Landing Curb? (Y/N)

Shared Landing? **Gutter Ponding?** 

Gutter Lip Ht (in)

Painted X Walk1?

X Walk 1 Direction

X Walk 1 Width (in)

X Walk 1 Slope (%)

X Walk 1 X Slope (%)

Ramp inside XWalk1?

Road Slope (%)

Road X Slope (%)

## Field Measurements/Component Compliance

Yes

No

N/A

Yes

Clear Space?

Clear Space to XWalk (in)

Storm Grate/Utility Type

Surface Condition? (G/P)

Storm Grate/Utility Hazard?

Data

108.0

41.5

N/A

No

To N

N/A

1.2

0.9

N/A

N/A

N/A

N/A

N/A