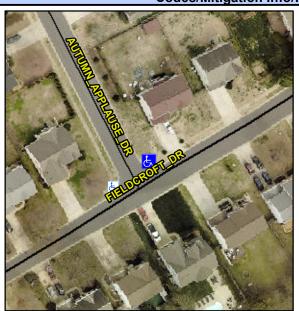

## Access Compliance Report Public Rights-of-Way (Curb Ramps)

Intersection ID: 28231 Main Street: AUTUMN\_APPLAUSE\_DR Cross Street: FIELDCROFT\_DR Location: NE

ADA ID: D2015F5548CB Ramp Type: PerpDiag Initial Pass/Fail: Fail Overall Compliance: No Severity Score: 36.25