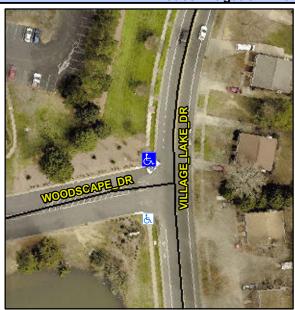

## **Access Compliance Report Public Rights-of-Way** (Curb Ramps)

Intersection ID: 19390 Main Street: VILLAGE\_LAKE\_DR **Cross Street: WOODSCAPE\_DR** Location: NW **Overall Compliance: No Severity Score:** ADA ID: D208030F200F Ramp Type: PerpDiag Initial Pass/Fail: Fail 37.5

**Codes/Mitigation Info/Possible Solution** 

Street 1 Name Stop Condition-Street 2 Street 2 Name Stop Condition-Street 1

**WOODSCAPE DR** StopSign **VILLAGE LAKE DR** None

| Possible Solutions:                                                            |
|--------------------------------------------------------------------------------|
| Remove & Replace Curb Ramp With<br>Two New Directional Ramps or<br>Equivalent. |
| Surveyor Notes: N/A                                                            |
| PROW/ADA: Not Found, R304.2.2, R304.5.3                                        |
|                                                                                |