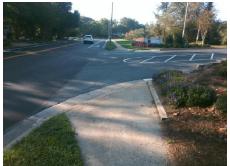

## **Access Compliance Report Public Rights-of-Way** (Curb Ramps)

Intersection ID: 19390 Main Street: VILLAGE\_LAKE\_DR **Cross Street: WOODSCAPE\_DR** Location: NW **Overall Compliance: No Severity Score:** ADA ID: D208030F200F Ramp Type: PerpDiag Initial Pass/Fail: Fail 37.5

**Codes/Mitigation Info/Possible Solution** 

Street 1 Name Stop Condition-Street 2 Street 2 Name Stop Condition-Street 1

**WOODSCAPE DR** StopSign **VILLAGE LAKE DR** None

| Possible Solutions:                                                            |
|--------------------------------------------------------------------------------|
| Remove & Replace Curb Ramp With<br>Two New Directional Ramps or<br>Equivalent. |
| Surveyor Notes: N/A                                                            |
| PROW/ADA: Not Found, R304.2.2, R304.5.3                                        |
|                                                                                |

Total Cost: 3200.00

| Field Measurements/Component Compliance |                       |      |      |                             |      |  |
|-----------------------------------------|-----------------------|------|------|-----------------------------|------|--|
| Compliance Description                  |                       | Data | Comp | liance Description          | Data |  |
| N/A                                     | Ramp Length (in)      | 73.5 | No   | Ramp Slope (%)              | 12.0 |  |
| Yes                                     | Ramp Width (in)       | 48.0 | No   | Ramp XSlope (%)             | 6.2  |  |
| N/A                                     | Flare Type LT         | N/A  | N/A  | Flare Type RT               | N/A  |  |
| N/A                                     | Flare Slope LT (%)    | N/A  | N/A  | Flare Slope RT (%)          | N/A  |  |
| N/A                                     | Flare Traversable LT? | N/A  | N/A  | Flare Traversable RT?       | N/A  |  |
| N/A                                     | Landing Length (in)   | N/A  | N/A  | DWS Provided?               | N/A  |  |
| N/A                                     | Landing Width (in)    | N/A  | N/A  | DWS Contrast?               | N/A  |  |
| N/A                                     | Landing Slope (%)     | N/A  | N/A  | DWS Length (in)             | N/A  |  |
| N/A                                     | Landing X Slope (%)   | N/A  | N/A  | DWS Full Width?             | N/A  |  |
| N/A                                     | Landing Curb? (Y/N)   | N/A  | N/A  | DWS Offset (in)             | N/A  |  |
| N/A                                     | Shared Landing?       | N/A  |      |                             |      |  |
| N/A                                     | Gutter Ponding?       | N/A  | N/A  | Gutter Slope (%)            | N/A  |  |
| N/A                                     | Gutter Lip Ht (in)    | N/A  | N/A  | Gutter X Slope (%)          | N/A  |  |
| N/A                                     | Painted X Walk1?      | No   | N/A  | Painted X Walk2?            | No   |  |
|                                         | X Walk 1 Direction    | To S |      | X Walk 2 Direction          | To E |  |
| N/A                                     | X Walk 1 Width (in)   | N/A  | N/A  | X Walk 2 Width (in)         | N/A  |  |
|                                         | X Walk 1 Slope (%)    | 2.8  |      | X Walk 2 Slope (%)          | 2.5  |  |
|                                         | X Walk 1 X Slope (%)  | 2.9  |      | X Walk 2 X Slope (%)        | 3.4  |  |
| N/A                                     | Ramp inside XWalk1?   | N/A  | N/A  | Ramp inside XWalk2?         | N/A  |  |
|                                         | Road Slope (%)        | 4.8  | N/A  | Clear Space?                | N/A  |  |
|                                         | Road X Slope (%)      | 0.8  | N/A  | Clear Space to XWalk (in)   | N/A  |  |
| N/A                                     | Any Obstructions?     | N/A  | N/A  | Storm Grate/Utility Hazard? | N/A  |  |
|                                         | Obstruction Type      |      |      | Storm Grate/Utility Type    |      |  |
|                                         |                       | N/A  |      |                             | N/A  |  |
|                                         |                       |      | Yes  | Surface Condition? (G/P)    | Good |  |
|                                         |                       |      |      |                             |      |  |