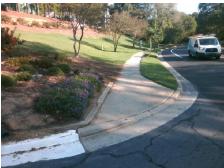

## **Access Compliance Report Public Rights-of-Way** (Curb Ramps)

Intersection ID: 19390 Main Street: VILLAGE\_LAKE\_DR **Cross Street: WOODSCAPE\_DR** Location: NW **Overall Compliance: No Severity Score:** ADA ID: D208030F200F Ramp Type: PerpDiag Initial Pass/Fail: Fail 37.5

**Codes/Mitigation Info/Possible Solution** 

Street 1 Name Stop Condition-Street 2 Street 2 Name Stop Condition-Street 1

**WOODSCAPE DR** StopSign **VILLAGE LAKE DR** None

| Possible Solutions:                                                            |
|--------------------------------------------------------------------------------|
| Remove & Replace Curb Ramp With<br>Two New Directional Ramps or<br>Equivalent. |
| Surveyor Notes: N/A                                                            |
| PROW/ADA: Not Found, R304.2.2, R304.5.3                                        |
|                                                                                |

Total Cost: 3200.00

| Field Measurements/Component Compliance |                       |      |      |                             |      |  |
|-----------------------------------------|-----------------------|------|------|-----------------------------|------|--|
| Compliance Description                  |                       | Data | Comp | liance Description          | Data |  |
| N/A                                     | Ramp Length (in)      | 73.5 | No   | Ramp Slope (%)              | 12.0 |  |
| Yes                                     | Ramp Width (in)       | 48.0 | No   | Ramp XSlope (%)             | 6.2  |  |
| N/A                                     | Flare Type LT         | N/A  | N/A  | Flare Type RT               | N/A  |  |
| N/A                                     | Flare Slope LT (%)    | N/A  | N/A  | Flare Slope RT (%)          | N/A  |  |
| N/A                                     | Flare Traversable LT? | N/A  | N/A  | Flare Traversable RT?       | N/A  |  |
| N/A                                     | Landing Length (in)   | N/A  | N/A  | DWS Provided?               | N/A  |  |
| N/A                                     | Landing Width (in)    | N/A  | N/A  | DWS Contrast?               | N/A  |  |
| N/A                                     | Landing Slope (%)     | N/A  | N/A  | DWS Length (in)             | N/A  |  |
| N/A                                     | Landing X Slope (%)   | N/A  | N/A  | DWS Full Width?             | N/A  |  |
| N/A                                     | Landing Curb? (Y/N)   | N/A  | N/A  | DWS Offset (in)             | N/A  |  |
| N/A                                     | Shared Landing?       | N/A  |      |                             |      |  |
| N/A                                     | Gutter Ponding?       | N/A  | N/A  | Gutter Slope (%)            | N/A  |  |
| N/A                                     | Gutter Lip Ht (in)    | N/A  | N/A  | Gutter X Slope (%)          | N/A  |  |
| N/A                                     | Painted X Walk1?      | No   | N/A  | Painted X Walk2?            | No   |  |
|                                         | X Walk 1 Direction    | To S |      | X Walk 2 Direction          | To E |  |
| N/A                                     | X Walk 1 Width (in)   | N/A  | N/A  | X Walk 2 Width (in)         | N/A  |  |
|                                         | X Walk 1 Slope (%)    | 2.8  |      | X Walk 2 Slope (%)          | 2.5  |  |
|                                         | X Walk 1 X Slope (%)  | 2.9  |      | X Walk 2 X Slope (%)        | 3.4  |  |
| N/A                                     | Ramp inside XWalk1?   | N/A  | N/A  | Ramp inside XWalk2?         | N/A  |  |
|                                         | Road Slope (%)        | 4.8  | N/A  | Clear Space?                | N/A  |  |
|                                         | Road X Slope (%)      | 0.8  | N/A  | Clear Space to XWalk (in)   | N/A  |  |
| N/A                                     | Any Obstructions?     | N/A  | N/A  | Storm Grate/Utility Hazard? | N/A  |  |
|                                         | Obstruction Type      |      |      | Storm Grate/Utility Type    |      |  |
|                                         |                       | N/A  |      |                             | N/A  |  |
|                                         |                       |      | Yes  | Surface Condition? (G/P)    | Good |  |
|                                         |                       |      |      |                             |      |  |