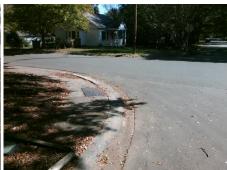

## **Access Compliance Report Public Rights-of-Way** (Curb Ramps)

Intersection ID: 14341 Main Street: BAY\_ST **Cross Street: LORNA\_ST** Location: N

**Overall Compliance: No** ADA ID: D209683372FC Ramp Type: Perp Initial Pass/Fail: Fail **Severity Score:** 12.5

| Total Cost: | \$<br>1850.00 |
|-------------|---------------|
|             |               |

| Field Measurements/Component Compliance |                       |       |      |                             |      |  |  |
|-----------------------------------------|-----------------------|-------|------|-----------------------------|------|--|--|
| Comp                                    | liance Description    | Data  | Comp | liance Description          | Data |  |  |
| N/A                                     | Ramp Length (in)      | 59.0  | Yes  | Ramp Slope (%)              | 6.4  |  |  |
| Yes                                     | Ramp Width (in)       | 48.0  | No   | Ramp XSlope (%)             | 6.9  |  |  |
| N/A                                     | Flare Type LT         | N/A   | N/A  | Flare Type RT               | N/A  |  |  |
| N/A                                     | Flare Slope LT (%)    | N/A   | N/A  | Flare Slope RT (%)          | N/A  |  |  |
| N/A                                     | Flare Traversable LT? | N/A   | N/A  | Flare Traversable RT?       | N/A  |  |  |
| N/A                                     | Landing Length (in)   | N/A   | N/A  | DWS Provided?               | N/A  |  |  |
| N/A                                     | Landing Width (in)    | N/A   | N/A  | DWS Contrast?               | N/A  |  |  |
| N/A                                     | Landing Slope (%)     | N/A   | N/A  | DWS Length (in)             | N/A  |  |  |
| N/A                                     | Landing X Slope (%)   | N/A   | N/A  | DWS Full Width?             | N/A  |  |  |
| N/A                                     | Landing Curb? (Y/N)   | N/A   | N/A  | DWS Offset (in)             | N/A  |  |  |
| N/A                                     | Shared Landing?       | N/A   |      |                             |      |  |  |
| N/A                                     | Gutter Ponding?       | N/A   | N/A  | Gutter Slope (%)            | N/A  |  |  |
| N/A                                     | Gutter Lip Ht (in)    | N/A   | N/A  | Gutter X Slope (%)          | N/A  |  |  |
| N/A                                     | Painted X Walk1?      | No    | N/A  | Painted X Walk2?            | N/A  |  |  |
|                                         | X Walk 1 Direction    | To SW |      | X Walk 2 Direction          | N/A  |  |  |
| N/A                                     | X Walk 1 Width (in)   | N/A   | N/A  | X Walk 2 Width (in)         | N/A  |  |  |
|                                         | X Walk 1 Slope (%)    | 3.0   |      | X Walk 2 Slope (%)          | N/A  |  |  |
|                                         | X Walk 1 X Slope (%)  | 2.5   |      | X Walk 2 X Slope (%)        | N/A  |  |  |
| N/A                                     | Ramp inside XWalk1?   | N/A   | N/A  | Ramp inside XWalk2?         | N/A  |  |  |
|                                         | Road Slope (%)        | N/A   | N/A  | Clear Space?                | N/A  |  |  |
|                                         | Road X Slope (%)      | N/A   | N/A  | Clear Space to XWalk (in)   | N/A  |  |  |
| N/A                                     | Any Obstructions?     | N/A   | N/A  | Storm Grate/Utility Hazard? | N/A  |  |  |
|                                         | Obstruction Type      |       |      | Storm Grate/Utility Type    |      |  |  |
|                                         |                       | N/A   |      |                             | N/A  |  |  |
|                                         |                       |       | Yes  | Surface Condition? (G/P)    | Good |  |  |
| S In S                                  |                       |       |      |                             |      |  |  |