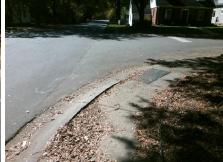

## **Access Compliance Report Public Rights-of-Way** (Curb Ramps)

Intersection ID: 14341 Main Street: BAY\_ST **Cross Street: LORNA\_ST** Location: N

**Overall Compliance: No** ADA ID: D209683372FC Ramp Type: Perp Initial Pass/Fail: Fail **Severity Score:** 12.5

| Total Cost: | \$<br>1850.00 |
|-------------|---------------|
|             |               |

| Field Measurements/Component Compliance |                       |       |      |                             |      |  |  |
|-----------------------------------------|-----------------------|-------|------|-----------------------------|------|--|--|
| Comp                                    | liance Description    | Data  | Comp | liance Description          | Data |  |  |
| N/A                                     | Ramp Length (in)      | 59.0  | Yes  | Ramp Slope (%)              | 6.4  |  |  |
| Yes                                     | Ramp Width (in)       | 48.0  | No   | Ramp XSlope (%)             | 6.9  |  |  |
| N/A                                     | Flare Type LT         | N/A   | N/A  | Flare Type RT               | N/A  |  |  |
| N/A                                     | Flare Slope LT (%)    | N/A   | N/A  | Flare Slope RT (%)          | N/A  |  |  |
| N/A                                     | Flare Traversable LT? | N/A   | N/A  | Flare Traversable RT?       | N/A  |  |  |
| N/A                                     | Landing Length (in)   | N/A   | N/A  | DWS Provided?               | N/A  |  |  |
| N/A                                     | Landing Width (in)    | N/A   | N/A  | DWS Contrast?               | N/A  |  |  |
| N/A                                     | Landing Slope (%)     | N/A   | N/A  | DWS Length (in)             | N/A  |  |  |
| N/A                                     | Landing X Slope (%)   | N/A   | N/A  | DWS Full Width?             | N/A  |  |  |
| N/A                                     | Landing Curb? (Y/N)   | N/A   | N/A  | DWS Offset (in)             | N/A  |  |  |
| N/A                                     | Shared Landing?       | N/A   |      |                             |      |  |  |
| N/A                                     | Gutter Ponding?       | N/A   | N/A  | Gutter Slope (%)            | N/A  |  |  |
| N/A                                     | Gutter Lip Ht (in)    | N/A   | N/A  | Gutter X Slope (%)          | N/A  |  |  |
| N/A                                     | Painted X Walk1?      | No    | N/A  | Painted X Walk2?            | N/A  |  |  |
|                                         | X Walk 1 Direction    | To SW |      | X Walk 2 Direction          | N/A  |  |  |
| N/A                                     | X Walk 1 Width (in)   | N/A   | N/A  | X Walk 2 Width (in)         | N/A  |  |  |
|                                         | X Walk 1 Slope (%)    | 3.0   |      | X Walk 2 Slope (%)          | N/A  |  |  |
|                                         | X Walk 1 X Slope (%)  | 2.5   |      | X Walk 2 X Slope (%)        | N/A  |  |  |
| N/A                                     | Ramp inside XWalk1?   | N/A   | N/A  | Ramp inside XWalk2?         | N/A  |  |  |
|                                         | Road Slope (%)        | N/A   | N/A  | Clear Space?                | N/A  |  |  |
|                                         | Road X Slope (%)      | N/A   | N/A  | Clear Space to XWalk (in)   | N/A  |  |  |
| N/A                                     | Any Obstructions?     | N/A   | N/A  | Storm Grate/Utility Hazard? | N/A  |  |  |
|                                         | Obstruction Type      |       |      | Storm Grate/Utility Type    |      |  |  |
|                                         |                       | N/A   |      |                             | N/A  |  |  |
|                                         |                       |       | Yes  | Surface Condition? (G/P)    | Good |  |  |
| S In S                                  |                       |       |      |                             |      |  |  |