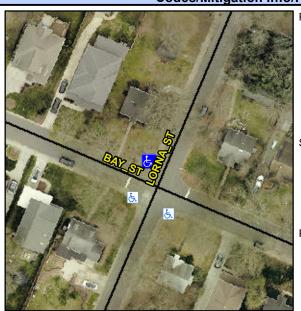

## **Access Compliance Report Public Rights-of-Way** (Curb Ramps)

Intersection ID: 14341 Main Street: BAY\_ST **Cross Street: LORNA\_ST** Location: N

**Overall Compliance: No** ADA ID: D209683372FC Ramp Type: Perp Initial Pass/Fail: Fail **Severity Score:** 12.5

## **Codes/Mitigation Info/Possible Solution**

Street 1 Name **BAY ST** Stop Condition-Street 2 StopSign Street 2 Name N/A N/A Stop Condition-Street 1

| Ossible Solution              |     |
|-------------------------------|-----|
| Possible Solutions:           | Cor |
| Remove & Replace Entire Ramp. | N/A |
| ·                             | Yes |
|                               | N/A |
|                               | N/A |
|                               | N/A |
|                               | N/A |
| Surveyor Notes:               | N/A |
| N/A                           | N/A |
|                               | N/A |
|                               | N/A |
|                               | N/A |
| PROW/ADA:                     | N/A |
| Not Found, R304.5.3           | N/A |
|                               | N/A |
|                               | N/A |
|                               | N/A |
|                               |     |