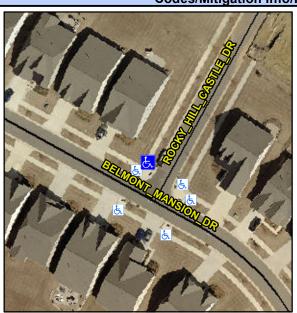

## Access Compliance Report Public Rights-of-Way (Curb Ramps)

Intersection ID: 54324Main Street: BELMONT\_MANSION\_DRCross Street: ROCKY\_HILL\_CASTLE\_DRLocation:NADA ID: D20A38E07E3DRamp Type: PerpInitial Pass/Fail: FailOverall Compliance: NoSeverity Score:25

Codes/Mitigation Info/Possible Solution

Street 1 Name ROCKY HILL CASTLE DR
Stop Condition-Street 2 StopSign
Street 2 Name N/A
Stop Condition-Street 1 N/A

Total Cost: \$ 1850.00

| Field Measurements/Component Compliance |                          |       |                        |                             |      |
|-----------------------------------------|--------------------------|-------|------------------------|-----------------------------|------|
| Compliance Description                  |                          | Data  | Compliance Description |                             | Data |
| N/A                                     | A Ramp Length (in)       | 100.0 | Yes                    | Ramp Slope (%)              | 7.8  |
| Ye                                      | s Ramp Width (in)        | 48.0  | No                     | Ramp XSlope (%)             | 10.3 |
| N/A                                     | A Flare Type LT          | N/A   | N/A                    | Flare Type RT               | N/A  |
| N/                                      | A Flare Slope LT (%)     | N/A   | N/A                    | Flare Slope RT (%)          | N/A  |
| N/A                                     | A Flare Traversable LT?  | N/A   | N/A                    | Flare Traversable RT?       | N/A  |
| N/                                      | A Landing Length (in)    | N/A   | N/A                    | DWS Provided?               | N/A  |
| N/                                      | A Landing Width (in)     | N/A   | N/A                    | DWS Contrast?               | N/A  |
| N/                                      | A Landing Slope (%)      | N/A   | N/A                    | DWS Length (in)             | N/A  |
| N/                                      | A Landing X Slope (%)    | N/A   | N/A                    | DWS Full Width?             | N/A  |
| N/                                      | A Landing Curb? (Y/N)    | N/A   | N/A                    | DWS Offset (in)             | N/A  |
| N/                                      | A Shared Landing?        | N/A   |                        |                             |      |
| N/                                      | <b>A</b> Gutter Ponding? | N/A   | N/A                    | Gutter Slope (%)            | N/A  |
| N/A                                     | A Gutter Lip Ht (in)     | 1.5   | N/A                    | Gutter X Slope (%)          | N/A  |
| N/                                      | A Painted X Walk1?       | No    | N/A                    | Painted X Walk2?            | N/A  |
|                                         | X Walk 1 Direction       | To SE |                        | X Walk 2 Direction          | N/A  |
| N/                                      | X Walk 1 Width (in)      | N/A   | N/A                    | X Walk 2 Width (in)         | N/A  |
|                                         | X Walk 1 Slope (%)       | 0.4   |                        | X Walk 2 Slope (%)          | N/A  |
|                                         | X Walk 1 X Slope (%)     | 3.0   |                        | X Walk 2 X Slope (%)        | N/A  |
| N/                                      | A Ramp inside XWalk1?    | N/A   | N/A                    | Ramp inside XWalk2?         | N/A  |
|                                         | Road Slope (%)           | N/A   | N/A                    | Clear Space?                | N/A  |
|                                         | Road X Slope (%)         | N/A   | N/A                    | Clear Space to XWalk (in)   | N/A  |
| N/                                      | A Any Obstructions?      | N/A   | N/A                    | Storm Grate/Utility Hazard? | N/A  |
|                                         | Obstruction Type         |       |                        | Storm Grate/Utility Type    |      |
|                                         |                          | N/A   |                        |                             | N/A  |
|                                         |                          |       | Yes                    | Surface Condition? (G/P)    | Good |
|                                         |                          |       |                        |                             |      |