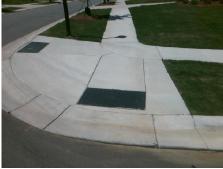

## Access Compliance Report Public Rights-of-Way (Curb Ramps)

Intersection ID: 54324Main Street: BELMONT\_MANSION\_DRCross Street: ROCKY\_HILL\_CASTLE\_DRLocation:NADA ID: D20A38E07E3DRamp Type: PerpInitial Pass/Fail: FailOverall Compliance: NoSeverity Score:25

Codes/Mitigation Info/Possible Solution

Street 1 Name ROCKY HILL CASTLE DR
Stop Condition-Street 2 StopSign
Street 2 Name N/A
Stop Condition-Street 1 N/A

Total Cost: \$ 1850.00

| Field Measurements/Component Compliance |                          |       |                        |                             |      |
|-----------------------------------------|--------------------------|-------|------------------------|-----------------------------|------|
| Compliance Description                  |                          | Data  | Compliance Description |                             | Data |
| N/A                                     | A Ramp Length (in)       | 100.0 | Yes                    | Ramp Slope (%)              | 7.8  |
| Ye                                      | s Ramp Width (in)        | 48.0  | No                     | Ramp XSlope (%)             | 10.3 |
| N/A                                     | A Flare Type LT          | N/A   | N/A                    | Flare Type RT               | N/A  |
| N/                                      | A Flare Slope LT (%)     | N/A   | N/A                    | Flare Slope RT (%)          | N/A  |
| N/A                                     | A Flare Traversable LT?  | N/A   | N/A                    | Flare Traversable RT?       | N/A  |
| N/                                      | A Landing Length (in)    | N/A   | N/A                    | DWS Provided?               | N/A  |
| N/                                      | A Landing Width (in)     | N/A   | N/A                    | DWS Contrast?               | N/A  |
| N/                                      | A Landing Slope (%)      | N/A   | N/A                    | DWS Length (in)             | N/A  |
| N/                                      | A Landing X Slope (%)    | N/A   | N/A                    | DWS Full Width?             | N/A  |
| N/                                      | A Landing Curb? (Y/N)    | N/A   | N/A                    | DWS Offset (in)             | N/A  |
| N/                                      | A Shared Landing?        | N/A   |                        |                             |      |
| N/                                      | <b>A</b> Gutter Ponding? | N/A   | N/A                    | Gutter Slope (%)            | N/A  |
| N/A                                     | A Gutter Lip Ht (in)     | 1.5   | N/A                    | Gutter X Slope (%)          | N/A  |
| N/                                      | A Painted X Walk1?       | No    | N/A                    | Painted X Walk2?            | N/A  |
|                                         | X Walk 1 Direction       | To SE |                        | X Walk 2 Direction          | N/A  |
| N/                                      | X Walk 1 Width (in)      | N/A   | N/A                    | X Walk 2 Width (in)         | N/A  |
|                                         | X Walk 1 Slope (%)       | 0.4   |                        | X Walk 2 Slope (%)          | N/A  |
|                                         | X Walk 1 X Slope (%)     | 3.0   |                        | X Walk 2 X Slope (%)        | N/A  |
| N/                                      | A Ramp inside XWalk1?    | N/A   | N/A                    | Ramp inside XWalk2?         | N/A  |
|                                         | Road Slope (%)           | N/A   | N/A                    | Clear Space?                | N/A  |
|                                         | Road X Slope (%)         | N/A   | N/A                    | Clear Space to XWalk (in)   | N/A  |
| N/                                      | A Any Obstructions?      | N/A   | N/A                    | Storm Grate/Utility Hazard? | N/A  |
|                                         | Obstruction Type         |       |                        | Storm Grate/Utility Type    |      |
|                                         |                          | N/A   |                        |                             | N/A  |
|                                         |                          |       | Yes                    | Surface Condition? (G/P)    | Good |
|                                         |                          |       |                        |                             |      |