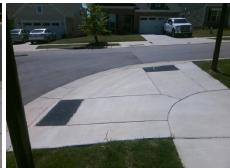

## Access Compliance Report Public Rights-of-Way (Curb Ramps)

Intersection ID: 54324Main Street: BELMONT\_MANSION\_DRCross Street: ROCKY\_HILL\_CASTLE\_DRLocation:NADA ID: D20A38E07E3DRamp Type: PerpInitial Pass/Fail: FailOverall Compliance: NoSeverity Score:25

Codes/Mitigation Info/Possible Solution

Street 1 Name ROCKY HILL CASTLE DR
Stop Condition-Street 2 StopSign
Street 2 Name N/A
Stop Condition-Street 1 N/A

Total Cost: \$ 1850.00

| Field Measurements/Component Compliance |                          |       |                        |                             |      |
|-----------------------------------------|--------------------------|-------|------------------------|-----------------------------|------|
| Compliance Description                  |                          | Data  | Compliance Description |                             | Data |
| N/A                                     | A Ramp Length (in)       | 100.0 | Yes                    | Ramp Slope (%)              | 7.8  |
| Ye                                      | s Ramp Width (in)        | 48.0  | No                     | Ramp XSlope (%)             | 10.3 |
| N/A                                     | A Flare Type LT          | N/A   | N/A                    | Flare Type RT               | N/A  |
| N/                                      | A Flare Slope LT (%)     | N/A   | N/A                    | Flare Slope RT (%)          | N/A  |
| N/A                                     | A Flare Traversable LT?  | N/A   | N/A                    | Flare Traversable RT?       | N/A  |
| N/                                      | A Landing Length (in)    | N/A   | N/A                    | DWS Provided?               | N/A  |
| N/                                      | A Landing Width (in)     | N/A   | N/A                    | DWS Contrast?               | N/A  |
| N/                                      | A Landing Slope (%)      | N/A   | N/A                    | DWS Length (in)             | N/A  |
| N/                                      | A Landing X Slope (%)    | N/A   | N/A                    | DWS Full Width?             | N/A  |
| N/                                      | A Landing Curb? (Y/N)    | N/A   | N/A                    | DWS Offset (in)             | N/A  |
| N/                                      | A Shared Landing?        | N/A   |                        |                             |      |
| N/                                      | <b>A</b> Gutter Ponding? | N/A   | N/A                    | Gutter Slope (%)            | N/A  |
| N/A                                     | A Gutter Lip Ht (in)     | 1.5   | N/A                    | Gutter X Slope (%)          | N/A  |
| N/                                      | A Painted X Walk1?       | No    | N/A                    | Painted X Walk2?            | N/A  |
|                                         | X Walk 1 Direction       | To SE |                        | X Walk 2 Direction          | N/A  |
| N/                                      | X Walk 1 Width (in)      | N/A   | N/A                    | X Walk 2 Width (in)         | N/A  |
|                                         | X Walk 1 Slope (%)       | 0.4   |                        | X Walk 2 Slope (%)          | N/A  |
|                                         | X Walk 1 X Slope (%)     | 3.0   |                        | X Walk 2 X Slope (%)        | N/A  |
| N/                                      | A Ramp inside XWalk1?    | N/A   | N/A                    | Ramp inside XWalk2?         | N/A  |
|                                         | Road Slope (%)           | N/A   | N/A                    | Clear Space?                | N/A  |
|                                         | Road X Slope (%)         | N/A   | N/A                    | Clear Space to XWalk (in)   | N/A  |
| N/                                      | A Any Obstructions?      | N/A   | N/A                    | Storm Grate/Utility Hazard? | N/A  |
|                                         | Obstruction Type         |       |                        | Storm Grate/Utility Type    |      |
|                                         |                          | N/A   |                        |                             | N/A  |
|                                         |                          |       | Yes                    | Surface Condition? (G/P)    | Good |
|                                         |                          |       |                        |                             |      |