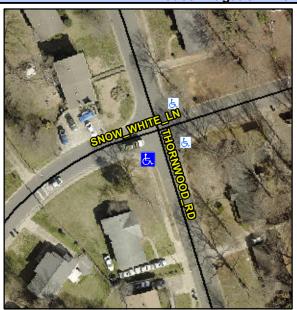

## **Access Compliance Report Public Rights-of-Way** (Curb Ramps)

Data

8.4

2.7

N/A

Good

Intersection ID: 7927 Main Street: SNOW WHITE LN **Cross Street: THORNWOOD RD** Location: SW **Overall Compliance: No** ADA ID: D218099E5BB4 Ramp Type: Perp Initial Pass/Fail: Fail Severity Score: 13.75

Flare Traversable LT?

Flare Type LT

THORNWOOD RD Street 1 Name Stop Condition-Street 2 StopSign N/A Street 2 Name Stop Condition-Street 1 N/A Possible Solutions: Compliance Description N/A Remove & Replace Entire Ramp. Yes N/A N/A N/A N/A Surveyor Notes: N/A N/A N/A N/A N/A N/A PROW/ADA: N/A Not Found, R304.2.2, R304.5.3 N/A N/A N/A N/A