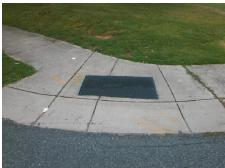

## **Access Compliance Report Public Rights-of-Way** (Curb Ramps)

Data

8.4

2.7

N/A

Good

Intersection ID: 7927 Main Street: SNOW WHITE LN **Cross Street: THORNWOOD RD** Location: SW **Overall Compliance: No** ADA ID: D218099E5BB4 Ramp Type: Perp Initial Pass/Fail: Fail Severity Score: 13.75

## Field Measurements/Component Compliance

No

No

N/A

Yes

Compliance Description

Ramp Slope (%)

Flare Type RT

Flare Traversable LT?

Flare Type LT

THORNWOOD RD Street 1 Name Stop Condition-Street 2 StopSign N/A Street 2 Name Stop Condition-Street 1 N/A Possible Solutions: Compliance Description N/A Remove & Replace Entire Ramp. Yes N/A N/A N/A N/A Surveyor Notes: N/A N/A N/A N/A N/A N/A PROW/ADA: N/A Not Found, R304.2.2, R304.5.3 N/A N/A N/A N/A