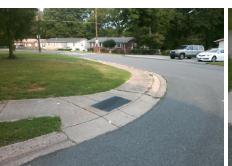

## **Access Compliance Report Public Rights-of-Way** (Curb Ramps)

Data

8.4

2.7

N/A

Good

Intersection ID: 7927 Main Street: SNOW WHITE LN **Cross Street: THORNWOOD RD** Location: SW **Overall Compliance: No** ADA ID: D218099E5BB4 Ramp Type: Perp Initial Pass/Fail: Fail Severity Score: 13.75

## Field Measurements/Component Compliance

No

No

N/A

Yes

Compliance Description

Ramp Slope (%)

Flare Type RT

Flare Traversable LT?

Flare Type LT

THORNWOOD RD Street 1 Name Stop Condition-Street 2 StopSign N/A Street 2 Name Stop Condition-Street 1 N/A Possible Solutions: Compliance Description N/A Remove & Replace Entire Ramp. Yes N/A N/A N/A N/A Surveyor Notes: N/A N/A N/A N/A N/A N/A PROW/ADA: N/A Not Found, R304.2.2, R304.5.3 N/A N/A N/A N/A