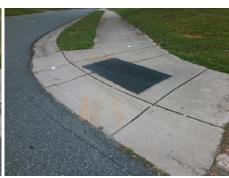

## **Access Compliance Report Public Rights-of-Way** (Curb Ramps)

Data

8.4

2.7

N/A

Good

Intersection ID: 7927 Main Street: SNOW WHITE LN **Cross Street: THORNWOOD RD** Location: SW **Overall Compliance: No** ADA ID: D218099E5BB4 Ramp Type: Perp Initial Pass/Fail: Fail Severity Score: 13.75

## Field Measurements/Component Compliance

No

No

N/A

Yes

Compliance Description

Ramp Slope (%)

Flare Type RT

Flare Traversable LT?

Flare Type LT

THORNWOOD RD Street 1 Name Stop Condition-Street 2 StopSign N/A Street 2 Name Stop Condition-Street 1 N/A Possible Solutions: Compliance Description N/A Remove & Replace Entire Ramp. Yes N/A N/A N/A N/A Surveyor Notes: N/A N/A N/A N/A N/A N/A PROW/ADA: N/A Not Found, R304.2.2, R304.5.3 N/A N/A N/A N/A