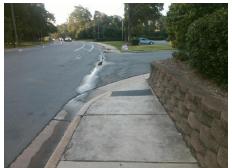

Main Street: PARK RD **Cross Street: N/A** Location: Intersection ID: 10033988 NW ADA ID: D2189764A30E Ramp Type: Directional2 Initial Pass/Fail: Fail **Overall Compliance: No Severity Score:** 12.5

**Codes/Mitigation Info/Possible Solution** 

| N/A | Ramp Length (in)      | 78.0  | N/A | Grade Break?                |
|-----|-----------------------|-------|-----|-----------------------------|
| Yes | Ramp Width (in)       | 48.0  | N/A | Grade Break Slope (%)       |
| Yes | Ramp Slope (%)        | 6.2   | N/A | Grade Break XSlope (%)      |
| No  | Ramp XSlope (%)       | 5.2   |     |                             |
| N/A | Flare Type LT         | N/A   | N/A | Flare Type RT               |
| N/A | Flare Slope LT (%)    | N/A   | N/A | Flare Slope RT (%)          |
| N/A | Flare Traversable LT? | N/A   | N/A | Flare Traversable RT?       |
| N/A | Landing Length (in)   | 0.0   | N/A | DWS Provided?               |
| N/A | Landing Width (in)    | 0.0   | N/A | DWS Contrast?               |
| N/A | Landing Slope (%)     | 0.0   | N/A | DWS Length (in)             |
| N/A | Landing X Slope (%)   | 0.0   | N/A | DWS Full Width?             |
| N/A | Landing Curb? (Y/N)   | N/A   | N/A | DWS Offset LT (in)          |
| N/A | Shared Landing?       | N/A   | N/A | DWS Offset RT (in)          |
| N/A | Gutter Ponding?       | 0.0   | N/A | Gutter Slope (%)            |
| N/A | Gutter Lip Ht (in)    | 0.0   | N/A | Gutter X Slope (%)          |
| N/A | Painted X Walk1?      | No    |     | Road Slope (%)              |
|     | X Walk 1 Direction    | To SE |     | Road X Slope (%)            |
|     | X Walk 1 Width (in)   | N/A   |     | Clear Space?                |
|     | X Walk 1 Slope (%)    | 5.0   | N/A | Clear Space to XWalk (in)   |
|     | X Walk 1 X Slope (%)  | 6.1   | N/A | Storm Grate/Utility Hazard? |
| N/A | Ramp inside XWalk1?   | N/A   |     | Storm Grate/Utility Type    |
| N/A | Any Obstructions?     | N/A   |     |                             |
|     | Obstruction Type      |       | Yes | Surface Condition? (G/P)    |
|     |                       | N/A   | N/A | Curb Slope (%)              |
|     |                       |       |     |                             |