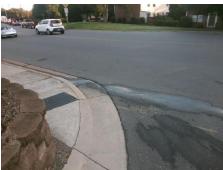

Main Street: PARK RD **Cross Street: N/A** Location: Intersection ID: 10033988 NW ADA ID: D2189764A30E Ramp Type: Directional2 Initial Pass/Fail: Fail **Overall Compliance: No Severity Score:** 12.5

**Codes/Mitigation Info/Possible Solution** 

| N/A | Ramp Length (in)      | 78.0  | N/A | Grade Break?                |
|-----|-----------------------|-------|-----|-----------------------------|
| Yes | Ramp Width (in)       | 48.0  | N/A | Grade Break Slope (%)       |
| Yes | Ramp Slope (%)        | 6.2   | N/A | Grade Break XSlope (%)      |
| No  | Ramp XSlope (%)       | 5.2   |     |                             |
| N/A | Flare Type LT         | N/A   | N/A | Flare Type RT               |
| N/A | Flare Slope LT (%)    | N/A   | N/A | Flare Slope RT (%)          |
| N/A | Flare Traversable LT? | N/A   | N/A | Flare Traversable RT?       |
| N/A | Landing Length (in)   | 0.0   | N/A | DWS Provided?               |
| N/A | Landing Width (in)    | 0.0   | N/A | DWS Contrast?               |
| N/A | Landing Slope (%)     | 0.0   | N/A | DWS Length (in)             |
| N/A | Landing X Slope (%)   | 0.0   | N/A | DWS Full Width?             |
| N/A | Landing Curb? (Y/N)   | N/A   | N/A | DWS Offset LT (in)          |
| N/A | Shared Landing?       | N/A   | N/A | DWS Offset RT (in)          |
| N/A | Gutter Ponding?       | 0.0   | N/A | Gutter Slope (%)            |
| N/A | Gutter Lip Ht (in)    | 0.0   | N/A | Gutter X Slope (%)          |
| N/A | Painted X Walk1?      | No    |     | Road Slope (%)              |
|     | X Walk 1 Direction    | To SE |     | Road X Slope (%)            |
|     | X Walk 1 Width (in)   | N/A   |     | Clear Space?                |
|     | X Walk 1 Slope (%)    | 5.0   | N/A | Clear Space to XWalk (in)   |
|     | X Walk 1 X Slope (%)  | 6.1   | N/A | Storm Grate/Utility Hazard? |
| N/A | Ramp inside XWalk1?   | N/A   |     | Storm Grate/Utility Type    |
| N/A | Any Obstructions?     | N/A   |     |                             |
|     | Obstruction Type      |       | Yes | Surface Condition? (G/P)    |
|     |                       | N/A   | N/A | Curb Slope (%)              |
|     |                       |       |     |                             |