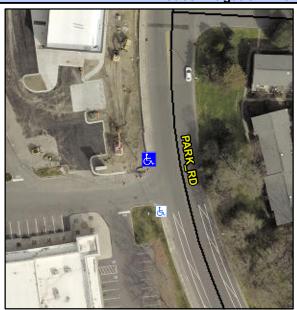

Main Street: PARK RD **Cross Street: N/A** Location: Intersection ID: 10033988 NW ADA ID: D2189764A30E Ramp Type: Directional2 Initial Pass/Fail: Fail **Overall Compliance: No Severity Score:** 12.5

**Codes/Mitigation Info/Possible Solution** 