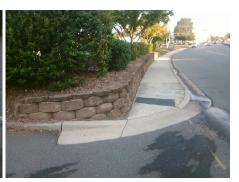

Main Street: PARK RD **Cross Street: N/A** Location: Intersection ID: 10033988 NW ADA ID: D2189764A30E Ramp Type: Directional2 Initial Pass/Fail: Fail **Overall Compliance: No Severity Score:** 12.5

**Codes/Mitigation Info/Possible Solution** 

| N/A | Ramp Length (in)      | 78.0  | N/A | Grade Break?                |
|-----|-----------------------|-------|-----|-----------------------------|
| Yes | Ramp Width (in)       | 48.0  | N/A | Grade Break Slope (%)       |
| Yes | Ramp Slope (%)        | 6.2   | N/A | Grade Break XSlope (%)      |
| No  | Ramp XSlope (%)       | 5.2   |     |                             |
| N/A | Flare Type LT         | N/A   | N/A | Flare Type RT               |
| N/A | Flare Slope LT (%)    | N/A   | N/A | Flare Slope RT (%)          |
| N/A | Flare Traversable LT? | N/A   | N/A | Flare Traversable RT?       |
| N/A | Landing Length (in)   | 0.0   | N/A | DWS Provided?               |
| N/A | Landing Width (in)    | 0.0   | N/A | DWS Contrast?               |
| N/A | Landing Slope (%)     | 0.0   | N/A | DWS Length (in)             |
| N/A | Landing X Slope (%)   | 0.0   | N/A | DWS Full Width?             |
| N/A | Landing Curb? (Y/N)   | N/A   | N/A | DWS Offset LT (in)          |
| N/A | Shared Landing?       | N/A   | N/A | DWS Offset RT (in)          |
| N/A | Gutter Ponding?       | 0.0   | N/A | Gutter Slope (%)            |
| N/A | Gutter Lip Ht (in)    | 0.0   | N/A | Gutter X Slope (%)          |
| N/A | Painted X Walk1?      | No    |     | Road Slope (%)              |
|     | X Walk 1 Direction    | To SE |     | Road X Slope (%)            |
|     | X Walk 1 Width (in)   | N/A   |     | Clear Space?                |
|     | X Walk 1 Slope (%)    | 5.0   | N/A | Clear Space to XWalk (in)   |
|     | X Walk 1 X Slope (%)  | 6.1   | N/A | Storm Grate/Utility Hazard? |
| N/A | Ramp inside XWalk1?   | N/A   |     | Storm Grate/Utility Type    |
| N/A | Any Obstructions?     | N/A   |     |                             |
|     | Obstruction Type      |       | Yes | Surface Condition? (G/P)    |
|     |                       | N/A   | N/A | Curb Slope (%)              |
|     |                       |       |     |                             |