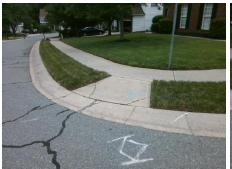

## Field Measurements/Component Compliance

**BEITH CT** Street 1 Name Stop Condition-Street 2 StopSign **TAYMOUTH LN** Street 2 Name Stop Condition-Street 1

Possible Solutions: Remove & Replace Curb Ramp With Two New Directional Ramps or Equivalent. Surveyor Notes: N/A PROW/ADA: Not Found, R304.2.2, R304.5.3

N/A Total Cost: 3200.00

Compliance Description Data Compliance Description Data No N/A Ramp Length (in) 47.0 Ramp Slope (%) 17.4 No Ramp XSlope (%) Yes Ramp Width (in) 48.0 7.6 N/A N/A Flare Type LT N/A Flare Type RT N/A N/A N/A N/A Flare Slope RT (%) N/A Flare Slope LT (%) N/A Flare Traversable LT? N/A N/A Flare Traversable RT? N/A N/A N/A **DWS Provided?** N/A Landing Length (in) Landing Width (in) N/A N/A **DWS Contrast?** N/A N/A N/A Landing Slope (%) DWS Length (in) N/A Landing X Slope (%) N/A N/A DWS Full Width? N/A Landing Curb? (Y/N) N/A N/A DWS Offset (in) N/A N/A Shared Landing? **Gutter Ponding?** N/A N/A Gutter Slope (%) N/A Gutter Lip Ht (in) N/A N/A Gutter X Slope (%) N/A Painted X Walk1? No N/A Painted X Walk2? No X Walk 1 Direction To N X Walk 2 Direction To W N/A X Walk 1 Width (in) X Walk 2 Width (in) N/A X Walk 1 Slope (%) 0.8 X Walk 2 Slope (%) 5.1 X Walk 1 X Slope (%) 6.0 X Walk 2 X Slope (%) 0.5 N/A N/A Ramp inside XWalk2? N/A Ramp inside XWalk1? Road Slope (%) 4.9 N/A Clear Space? N/A N/A Road X Slope (%) Clear Space to XWalk (in) N/A 4.2 N/A N/A Any Obstructions? Storm Grate/Utility Hazard? N/A **Obstruction Type** Storm Grate/Utility Type N/A N/A Yes Surface Condition? (G/P) Good