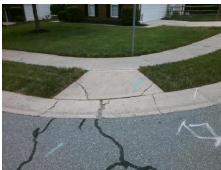

## Field Measurements/Component Compliance

**BEITH CT** Street 1 Name Stop Condition-Street 2 StopSign **TAYMOUTH LN** Street 2 Name Stop Condition-Street 1

Possible Solutions: Remove & Replace Curb Ramp With Two New Directional Ramps or Equivalent. Surveyor Notes: N/A PROW/ADA: Not Found, R304.2.2, R304.5.3

N/A Total Cost: 3200.00

Compliance Description Data Compliance Description Data No N/A Ramp Length (in) 47.0 Ramp Slope (%) 17.4 No Ramp XSlope (%) Yes Ramp Width (in) 48.0 7.6 N/A N/A Flare Type LT N/A Flare Type RT N/A N/A N/A N/A Flare Slope RT (%) N/A Flare Slope LT (%) N/A Flare Traversable LT? N/A N/A Flare Traversable RT? N/A N/A N/A **DWS Provided?** N/A Landing Length (in) Landing Width (in) N/A N/A **DWS Contrast?** N/A N/A N/A Landing Slope (%) DWS Length (in) N/A Landing X Slope (%) N/A N/A DWS Full Width? N/A Landing Curb? (Y/N) N/A N/A DWS Offset (in) N/A N/A Shared Landing? **Gutter Ponding?** N/A N/A Gutter Slope (%) N/A Gutter Lip Ht (in) N/A N/A Gutter X Slope (%) N/A Painted X Walk1? No N/A Painted X Walk2? No X Walk 1 Direction To N X Walk 2 Direction To W N/A X Walk 1 Width (in) X Walk 2 Width (in) N/A X Walk 1 Slope (%) 0.8 X Walk 2 Slope (%) 5.1 X Walk 1 X Slope (%) 6.0 X Walk 2 X Slope (%) 0.5 N/A N/A Ramp inside XWalk2? N/A Ramp inside XWalk1? Road Slope (%) 4.9 N/A Clear Space? N/A N/A Road X Slope (%) Clear Space to XWalk (in) N/A 4.2 N/A N/A Any Obstructions? Storm Grate/Utility Hazard? N/A **Obstruction Type** Storm Grate/Utility Type N/A N/A Yes Surface Condition? (G/P) Good