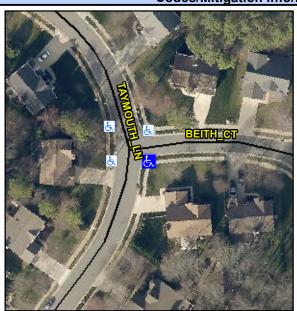

## **Access Compliance Report Public Rights-of-Way** (Curb Ramps)

Intersection ID: 2846 Main Street: BEITH CT **Cross Street: TAYMOUTH LN** Location: SE **Overall Compliance: No Severity Score:** 50 ADA ID: D22301B41C6A Ramp Type: PerpDiag Initial Pass/Fail: Fail

## Field Measurements/Component Compliance

**BEITH CT** Street 1 Name Stop Condition-Street 2 StopSign **TAYMOUTH LN** Street 2 Name Stop Condition-Street 1

Possible Solutions: Remove & Replace Curb Ramp With Two New Directional Ramps or Equivalent. Surveyor Notes: N/A PROW/ADA: Not Found, R304.2.2, R304.5.3