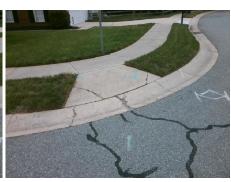

## Field Measurements/Component Compliance

**BEITH CT** Street 1 Name Stop Condition-Street 2 StopSign **TAYMOUTH LN** Street 2 Name Stop Condition-Street 1

Possible Solutions: Remove & Replace Curb Ramp With Two New Directional Ramps or Equivalent. Surveyor Notes: N/A PROW/ADA: Not Found, R304.2.2, R304.5.3

N/A Total Cost: 3200.00

Compliance Description Data Compliance Description Data No N/A Ramp Length (in) 47.0 Ramp Slope (%) 17.4 No Ramp XSlope (%) Yes Ramp Width (in) 48.0 7.6 N/A N/A Flare Type LT N/A Flare Type RT N/A N/A N/A N/A Flare Slope RT (%) N/A Flare Slope LT (%) N/A Flare Traversable LT? N/A N/A Flare Traversable RT? N/A N/A N/A **DWS Provided?** N/A Landing Length (in) Landing Width (in) N/A N/A **DWS Contrast?** N/A N/A N/A Landing Slope (%) DWS Length (in) N/A Landing X Slope (%) N/A N/A DWS Full Width? N/A Landing Curb? (Y/N) N/A N/A DWS Offset (in) N/A N/A Shared Landing? **Gutter Ponding?** N/A N/A Gutter Slope (%) N/A Gutter Lip Ht (in) N/A N/A Gutter X Slope (%) N/A Painted X Walk1? No N/A Painted X Walk2? No X Walk 1 Direction To N X Walk 2 Direction To W N/A X Walk 1 Width (in) X Walk 2 Width (in) N/A X Walk 1 Slope (%) 0.8 X Walk 2 Slope (%) 5.1 X Walk 1 X Slope (%) 6.0 X Walk 2 X Slope (%) 0.5 N/A N/A Ramp inside XWalk2? N/A Ramp inside XWalk1? Road Slope (%) 4.9 N/A Clear Space? N/A N/A Road X Slope (%) Clear Space to XWalk (in) N/A 4.2 N/A N/A Any Obstructions? Storm Grate/Utility Hazard? N/A **Obstruction Type** Storm Grate/Utility Type N/A N/A Yes Surface Condition? (G/P) Good