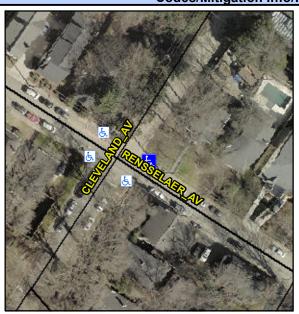

## **Access Compliance Report Public Rights-of-Way** (Curb Ramps)

Intersection ID: 13859 Main Street: CLEVELAND AV **Cross Street: RENSSELAER AV** Location: ADA ID: D22454770AA4 Ramp Type: PerpDiag Initial Pass/Fail: Fail **Overall Compliance: No Severity Score:** 37.5

**Codes/Mitigation Info/Possible Solution** 

Street 1 Name Stop Condition-Street 2 Street 2 Name Stop Condition-Street 1

**CLEVELAND AV** StopSign **RENSSELAER AV** StopSign

Possible Solutions: Remove & Replace Curb Ramp With Two New Directional Ramps or Equivalent. Surveyor Notes: N/A PROW/ADA: Not Found, R304.2.2, R304.5.3