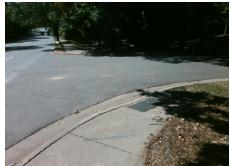

## Field Measurements/Component Compliance

Street 1 Name Stop Condition-Street 2 Street 2 Name Stop Condition-Street 1

**BONWOOD DR** StopSign S WENDOVER RD

Remove & Replace Curb Ramp With Two New Directional Ramps or Equivalent.

Surveyor Notes:

N/A

PROW/ADA:

Not Found, R304.2.2, R304.5.3

None

Total Cost: 3200.00

| Comp | liance Description    | Data  | Compl | iance Description           | Data  |
|------|-----------------------|-------|-------|-----------------------------|-------|
| N/A  | Ramp Length (in)      | 57.0  | No    | Ramp Slope (%)              | 10.7  |
| Yes  | Ramp Width (in)       | 48.0  | No    | Ramp XSlope (%)             | 12.2  |
| N/A  | Flare Type LT         | N/A   | N/A   | Flare Type RT               | N/A   |
| N/A  | Flare Slope LT (%)    | N/A   | N/A   | Flare Slope RT (%)          | N/A   |
| N/A  | Flare Traversable LT? | N/A   | N/A   | Flare Traversable RT?       | N/A   |
| N/A  | Landing Length (in)   | N/A   | N/A   | DWS Provided?               | N/A   |
| N/A  | Landing Width (in)    | N/A   | N/A   | DWS Contrast?               | N/A   |
| N/A  | Landing Slope (%)     | N/A   | N/A   | DWS Length (in)             | N/A   |
| N/A  | Landing X Slope (%)   | N/A   | N/A   | DWS Full Width?             | N/A   |
| N/A  | Landing Curb? (Y/N)   | N/A   | N/A   | DWS Offset (in)             | N/A   |
| N/A  | Shared Landing?       | N/A   |       |                             |       |
| N/A  | Gutter Ponding?       | N/A   | N/A   | Gutter Slope (%)            | N/A   |
| N/A  | Gutter Lip Ht (in)    | N/A   | N/A   | Gutter X Slope (%)          | N/A   |
| N/A  | Painted X Walk1?      | No    | N/A   | Painted X Walk2?            | No    |
|      | X Walk 1 Direction    | To SW |       | X Walk 2 Direction          | To SE |
| N/A  | X Walk 1 Width (in)   | N/A   | N/A   | X Walk 2 Width (in)         | N/A   |
|      | X Walk 1 Slope (%)    | 4.3   |       | X Walk 2 Slope (%)          | 4.0   |
|      | X Walk 1 X Slope (%)  | 5.6   |       | X Walk 2 X Slope (%)        | 4.7   |
| N/A  | Ramp inside XWalk1?   | N/A   | N/A   | Ramp inside XWalk2?         | N/A   |
|      | Road Slope (%)        | 6.7   | N/A   | Clear Space?                | N/A   |
|      | Road X Slope (%)      | 0.5   | N/A   | Clear Space to XWalk (in)   | N/A   |
| N/A  | Any Obstructions?     | N/A   | N/A   | Storm Grate/Utility Hazard? | N/A   |
|      | Obstruction Type      |       |       | Storm Grate/Utility Type    |       |
|      |                       | N/A   |       |                             | N/A   |
|      |                       |       | Yes   | Surface Condition? (G/P)    | Good  |