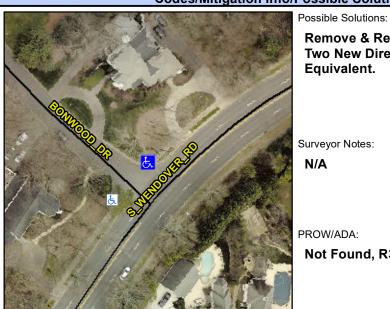

## **Access Compliance Report Public Rights-of-Way** (Curb Ramps)

Intersection ID: 17292 Main Street: BONWOOD DR Cross Street: S\_WENDOVER\_RD Location: NE ADA ID: D2261B3B479A Ramp Type: PerpDiag Initial Pass/Fail: Fail **Overall Compliance: No Severity Score:** 37.5

## Field Measurements/Component Compliance

Street 1 Name Stop Condition-Street 2 Street 2 Name Stop Condition-Street 1

**BONWOOD DR** StopSign S WENDOVER RD

Remove & Replace Curb Ramp With Two New Directional Ramps or Equivalent.