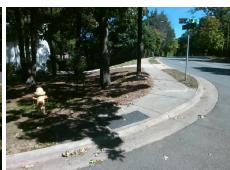

## Field Measurements/Component Compliance

Street 1 Name Stop Condition-Street 2 Street 2 Name Stop Condition-Street 1

**BONWOOD DR** StopSign S WENDOVER RD

Remove & Replace Curb Ramp With Two New Directional Ramps or Equivalent.

Surveyor Notes:

N/A

PROW/ADA:

Not Found, R304.2.2, R304.5.3

None

Total Cost: 3200.00

| Comp | liance Description    | Data  | Compl | iance Description           | Data  |
|------|-----------------------|-------|-------|-----------------------------|-------|
| N/A  | Ramp Length (in)      | 57.0  | No    | Ramp Slope (%)              | 10.7  |
| Yes  | Ramp Width (in)       | 48.0  | No    | Ramp XSlope (%)             | 12.2  |
| N/A  | Flare Type LT         | N/A   | N/A   | Flare Type RT               | N/A   |
| N/A  | Flare Slope LT (%)    | N/A   | N/A   | Flare Slope RT (%)          | N/A   |
| N/A  | Flare Traversable LT? | N/A   | N/A   | Flare Traversable RT?       | N/A   |
| N/A  | Landing Length (in)   | N/A   | N/A   | DWS Provided?               | N/A   |
| N/A  | Landing Width (in)    | N/A   | N/A   | DWS Contrast?               | N/A   |
| N/A  | Landing Slope (%)     | N/A   | N/A   | DWS Length (in)             | N/A   |
| N/A  | Landing X Slope (%)   | N/A   | N/A   | DWS Full Width?             | N/A   |
| N/A  | Landing Curb? (Y/N)   | N/A   | N/A   | DWS Offset (in)             | N/A   |
| N/A  | Shared Landing?       | N/A   |       |                             |       |
| N/A  | Gutter Ponding?       | N/A   | N/A   | Gutter Slope (%)            | N/A   |
| N/A  | Gutter Lip Ht (in)    | N/A   | N/A   | Gutter X Slope (%)          | N/A   |
| N/A  | Painted X Walk1?      | No    | N/A   | Painted X Walk2?            | No    |
|      | X Walk 1 Direction    | To SW |       | X Walk 2 Direction          | To SE |
| N/A  | X Walk 1 Width (in)   | N/A   | N/A   | X Walk 2 Width (in)         | N/A   |
|      | X Walk 1 Slope (%)    | 4.3   |       | X Walk 2 Slope (%)          | 4.0   |
|      | X Walk 1 X Slope (%)  | 5.6   |       | X Walk 2 X Slope (%)        | 4.7   |
| N/A  | Ramp inside XWalk1?   | N/A   | N/A   | Ramp inside XWalk2?         | N/A   |
|      | Road Slope (%)        | 6.7   | N/A   | Clear Space?                | N/A   |
|      | Road X Slope (%)      | 0.5   | N/A   | Clear Space to XWalk (in)   | N/A   |
| N/A  | Any Obstructions?     | N/A   | N/A   | Storm Grate/Utility Hazard? | N/A   |
|      | Obstruction Type      |       |       | Storm Grate/Utility Type    |       |
|      |                       | N/A   |       |                             | N/A   |
|      |                       |       | Yes   | Surface Condition? (G/P)    | Good  |