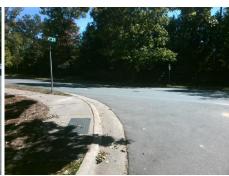

## Field Measurements/Component Compliance

Street 1 Name Stop Condition-Street 2 Street 2 Name Stop Condition-Street 1

**BONWOOD DR** StopSign S WENDOVER RD

Remove & Replace Curb Ramp With Two New Directional Ramps or Equivalent.

Surveyor Notes:

N/A

PROW/ADA:

Not Found, R304.2.2, R304.5.3

None

Total Cost: 3200.00

| Comp | liance Description    | Data  | Compl | iance Description           | Data  |
|------|-----------------------|-------|-------|-----------------------------|-------|
| N/A  | Ramp Length (in)      | 57.0  | No    | Ramp Slope (%)              | 10.7  |
| Yes  | Ramp Width (in)       | 48.0  | No    | Ramp XSlope (%)             | 12.2  |
| N/A  | Flare Type LT         | N/A   | N/A   | Flare Type RT               | N/A   |
| N/A  | Flare Slope LT (%)    | N/A   | N/A   | Flare Slope RT (%)          | N/A   |
| N/A  | Flare Traversable LT? | N/A   | N/A   | Flare Traversable RT?       | N/A   |
| N/A  | Landing Length (in)   | N/A   | N/A   | DWS Provided?               | N/A   |
| N/A  | Landing Width (in)    | N/A   | N/A   | DWS Contrast?               | N/A   |
| N/A  | Landing Slope (%)     | N/A   | N/A   | DWS Length (in)             | N/A   |
| N/A  | Landing X Slope (%)   | N/A   | N/A   | DWS Full Width?             | N/A   |
| N/A  | Landing Curb? (Y/N)   | N/A   | N/A   | DWS Offset (in)             | N/A   |
| N/A  | Shared Landing?       | N/A   |       |                             |       |
| N/A  | Gutter Ponding?       | N/A   | N/A   | Gutter Slope (%)            | N/A   |
| N/A  | Gutter Lip Ht (in)    | N/A   | N/A   | Gutter X Slope (%)          | N/A   |
| N/A  | Painted X Walk1?      | No    | N/A   | Painted X Walk2?            | No    |
|      | X Walk 1 Direction    | To SW |       | X Walk 2 Direction          | To SE |
| N/A  | X Walk 1 Width (in)   | N/A   | N/A   | X Walk 2 Width (in)         | N/A   |
|      | X Walk 1 Slope (%)    | 4.3   |       | X Walk 2 Slope (%)          | 4.0   |
|      | X Walk 1 X Slope (%)  | 5.6   |       | X Walk 2 X Slope (%)        | 4.7   |
| N/A  | Ramp inside XWalk1?   | N/A   | N/A   | Ramp inside XWalk2?         | N/A   |
|      | Road Slope (%)        | 6.7   | N/A   | Clear Space?                | N/A   |
|      | Road X Slope (%)      | 0.5   | N/A   | Clear Space to XWalk (in)   | N/A   |
| N/A  | Any Obstructions?     | N/A   | N/A   | Storm Grate/Utility Hazard? | N/A   |
|      | Obstruction Type      |       |       | Storm Grate/Utility Type    |       |
|      |                       | N/A   |       |                             | N/A   |
|      |                       |       | Yes   | Surface Condition? (G/P)    | Good  |