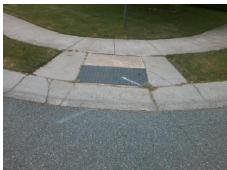

## Field Measurements/Component Compliance

Street 1 Name
Stop Condition-Street 2
Street 2 Name
Stop Condition-Street 1

BERRY MILLER CT StopSign ABERGLEN DR None Possible Solutions:

Remove & Replace Curb Ramp With
Two New Directional Ramps or
Equivalent.

Surveyor Notes:

N/A

PROW/ADA:

Not Found, R304.5.1

Total Cost: \$ 3200.00

Compliance Description Data Compliance Description Data Yes N/A Ramp Length (in) 48.0 Ramp Slope (%) 8.1 Yes Ramp XSlope (%) No Ramp Width (in) 47.0 0.6 N/A N/A Flare Type LT N/A Flare Type RT N/A N/A N/A N/A Flare Slope RT (%) N/A Flare Slope LT (%) N/A Flare Traversable LT? N/A N/A Flare Traversable RT? N/A N/A N/A N/A DWS Provided? N/A Landing Length (in) N/A Landing Width (in) N/A N/A **DWS Contrast?** N/A N/A N/A N/A Landing Slope (%) DWS Length (in) N/A N/A Landing X Slope (%) N/A N/A DWS Full Width? N/A N/A Landing Curb? (Y/N) N/A N/A DWS Offset (in) N/A N/A N/A Shared Landing? N/A **Gutter Ponding?** N/A N/A Gutter Slope (%) N/A N/A Gutter Lip Ht (in) N/A N/A Gutter X Slope (%) N/A N/A Painted X Walk1? No N/A Painted X Walk2? No X Walk 1 Direction To W X Walk 2 Direction To E N/A N/A X Walk 2 Width (in) X Walk 1 Width (in) N/A X Walk 1 Slope (%) 4.0 X Walk 2 Slope (%) 6.5 X Walk 1 X Slope (%) 14.0 X Walk 2 X Slope (%) 6.9 N/A N/A N/A Ramp inside XWalk2? N/A Ramp inside XWalk1? Road Slope (%) 1.8 N/A Clear Space? N/A N/A Road X Slope (%) 4.9 Clear Space to XWalk (in) N/A N/A N/A N/A Any Obstructions? Storm Grate/Utility Hazard? N/A **Obstruction Type** Storm Grate/Utility Type N/A N/A Yes Surface Condition? (G/P) Good