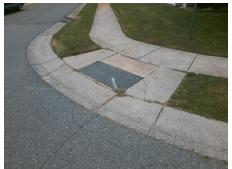

## Field Measurements/Component Compliance

Street 1 Name
Stop Condition-Street 2
Street 2 Name
Stop Condition-Street 1

BERRY MILLER CT StopSign ABERGLEN DR None Possible Solutions:

Remove & Replace Curb Ramp With
Two New Directional Ramps or
Equivalent.

Surveyor Notes:

N/A

PROW/ADA:

Not Found, R304.5.1

Total Cost: \$ 3200.00

Compliance Description Data Compliance Description Data Yes N/A Ramp Length (in) 48.0 Ramp Slope (%) 8.1 Yes Ramp XSlope (%) No Ramp Width (in) 47.0 0.6 N/A N/A Flare Type LT N/A Flare Type RT N/A N/A N/A N/A Flare Slope RT (%) N/A Flare Slope LT (%) N/A Flare Traversable LT? N/A N/A Flare Traversable RT? N/A N/A N/A N/A DWS Provided? N/A Landing Length (in) N/A Landing Width (in) N/A N/A **DWS Contrast?** N/A N/A N/A N/A Landing Slope (%) DWS Length (in) N/A N/A Landing X Slope (%) N/A N/A DWS Full Width? N/A N/A Landing Curb? (Y/N) N/A N/A DWS Offset (in) N/A N/A N/A Shared Landing? N/A **Gutter Ponding?** N/A N/A Gutter Slope (%) N/A N/A Gutter Lip Ht (in) N/A N/A Gutter X Slope (%) N/A N/A Painted X Walk1? No N/A Painted X Walk2? No X Walk 1 Direction To W X Walk 2 Direction To E N/A N/A X Walk 2 Width (in) X Walk 1 Width (in) N/A X Walk 1 Slope (%) 4.0 X Walk 2 Slope (%) 6.5 X Walk 1 X Slope (%) 14.0 X Walk 2 X Slope (%) 6.9 N/A N/A N/A Ramp inside XWalk2? N/A Ramp inside XWalk1? Road Slope (%) 1.8 N/A Clear Space? N/A N/A Road X Slope (%) 4.9 Clear Space to XWalk (in) N/A N/A N/A N/A Any Obstructions? Storm Grate/Utility Hazard? N/A **Obstruction Type** Storm Grate/Utility Type N/A N/A Yes Surface Condition? (G/P) Good