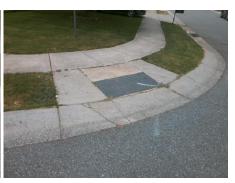

## Field Measurements/Component Compliance

Street 1 Name
Stop Condition-Street 2
Street 2 Name
Stop Condition-Street 1

BERRY MILLER CT StopSign ABERGLEN DR None Possible Solutions:

Remove & Replace Curb Ramp With
Two New Directional Ramps or
Equivalent.

Surveyor Notes:

N/A

PROW/ADA:

Not Found, R304.5.1

Total Cost: \$ 3200.00

Compliance Description Data Compliance Description Data Yes N/A Ramp Length (in) 48.0 Ramp Slope (%) 8.1 Yes Ramp XSlope (%) No Ramp Width (in) 47.0 0.6 N/A N/A Flare Type LT N/A Flare Type RT N/A N/A N/A N/A Flare Slope RT (%) N/A Flare Slope LT (%) N/A Flare Traversable LT? N/A N/A Flare Traversable RT? N/A N/A N/A N/A DWS Provided? N/A Landing Length (in) N/A Landing Width (in) N/A N/A **DWS Contrast?** N/A N/A N/A N/A Landing Slope (%) DWS Length (in) N/A N/A Landing X Slope (%) N/A N/A DWS Full Width? N/A N/A Landing Curb? (Y/N) N/A N/A DWS Offset (in) N/A N/A N/A Shared Landing? N/A **Gutter Ponding?** N/A N/A Gutter Slope (%) N/A N/A Gutter Lip Ht (in) N/A N/A Gutter X Slope (%) N/A N/A Painted X Walk1? No N/A Painted X Walk2? No X Walk 1 Direction To W X Walk 2 Direction To E N/A N/A X Walk 2 Width (in) X Walk 1 Width (in) N/A X Walk 1 Slope (%) 4.0 X Walk 2 Slope (%) 6.5 X Walk 1 X Slope (%) 14.0 X Walk 2 X Slope (%) 6.9 N/A N/A N/A Ramp inside XWalk2? N/A Ramp inside XWalk1? Road Slope (%) 1.8 N/A Clear Space? N/A N/A Road X Slope (%) 4.9 Clear Space to XWalk (in) N/A N/A N/A N/A Any Obstructions? Storm Grate/Utility Hazard? N/A **Obstruction Type** Storm Grate/Utility Type N/A N/A Yes Surface Condition? (G/P) Good