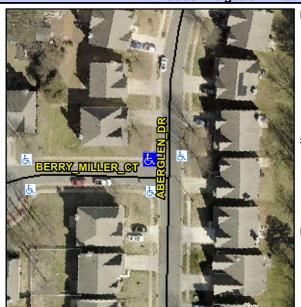

## Access Compliance Report Public Rights-of-Way (Curb Ramps)

Intersection ID: 48216 Main Street: BERRY\_MILLER\_CT Cross Street: ABERGLEN\_DR Location: N

ADA ID: D234445B96AD Ramp Type: PerpDiag Initial Pass/Fail: Fail Overall Compliance: No Severity Score: 8.75