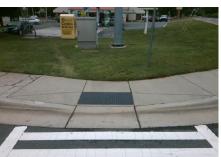

Ramp Width LT (in)

Ramp Slope LT (%)

Ramp Length (in)

Ramp Width (in)

Flare Type LT

Ramp XSlope LT (%)

YieldSign Street 1 Name MILTON RD Stop Condition-Street 1 Street 2 Name N/A Stop Condition-Street 2 N/A Possible Solutions: Compliance Description Remove & Replace Entire Ramp. N/A No Yes No N/A Yes Surveyor Notes: N/A N/A PROW/ADA: Not Found, R304.5.1, R304.5.3, R304.3.2