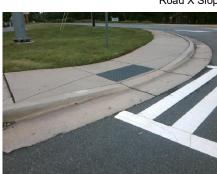

Ramp Width LT (in)

Ramp Slope LT (%)

Ramp Length (in)

Ramp Width (in)

Flare Type LT

Ramp XSlope LT (%)

YieldSign Street 1 Name MILTON RD Stop Condition-Street 1 Street 2 Name N/A Stop Condition-Street 2 N/A Possible Solutions: Compliance Description Remove & Replace Entire Ramp. N/A No Yes No N/A Yes Surveyor Notes: N/A N/A PROW/ADA: Not Found, R304.5.1, R304.5.3, R304.3.2