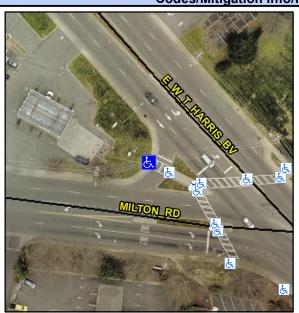

N/A

Good

8.8

Intersection ID: 11331 **Cross Street: MEADOW ROSE LN** Location: Main Street: E W T HARRIS BV NW Initial Pass/Fail: Fail **Overall Compliance: No** ADA ID: D2361E94B65D Ramp Type: Combination1 Severity Score: 31.25

Ramp Width LT (in)

Ramp Slope LT (%)

Ramp Length (in)

Ramp Width (in)

Flare Type LT

Ramp XSlope LT (%)

YieldSign Street 1 Name MILTON RD Stop Condition-Street 1 Street 2 Name N/A Stop Condition-Street 2 N/A Possible Solutions: Compliance Description Remove & Replace Entire Ramp. N/A No Yes No N/A Yes Surveyor Notes: N/A N/A PROW/ADA: Not Found, R304.5.1, R304.5.3, R304.3.2