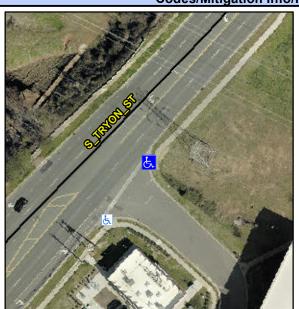

## Access Compliance Report Public Rights-of-Way (Curb Ramps)

Intersection ID: N/AMain Street: YORK\_CENTERCross Street: N/ALocation:NEADA ID: D238C42C28A9Ramp Type: PerpInitial Pass/Fail: FailOverall Compliance: NoSeverity Score: 12.5

## Field Measurements/Component Compliance

Street 1 Name ENTRANCE
Stop Condition-Street 2 StopSign
Street 2 Name N/A
Stop Condition-Street 1 N/A

Possible Solutions:

Remove & Replace Entire Ramp.

Surveyor Notes: