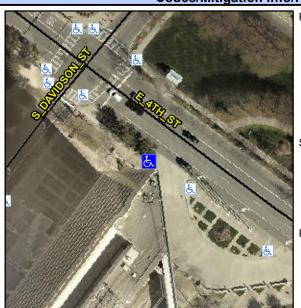

## Access Compliance Report Public Rights-of-Way (Curb Ramps)

Intersection ID: N/AMain Street: E\_4TH\_STCross Street: N/ALocation:NWADA ID: D241EA1A7C89Ramp Type: PerpInitial Pass/Fail: FailOverall Compliance: NoSeverity Score:25