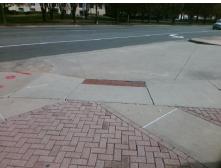

## Field Measurements/Component Compliance

Street 1 Name ENTRANCE
Stop Condition-Street 2 None
Street 2 Name N/A
Stop Condition-Street 1 N/A

Possible Solutions:

Remove & Replace Entire Ramp.

Surveyor Notes:
N/A

PROW/ADA:
R304.2.2

Total Cost: \$ 1850.00

| Compliance Description Dat |                       | Data  | Compliance Description |                             | Data |
|----------------------------|-----------------------|-------|------------------------|-----------------------------|------|
| N/A                        | Ramp Length (in)      | 75.0  | No                     | Ramp Slope (%)              | 13.4 |
| Yes                        | Ramp Width (in)       | 72.0  | Yes                    | Ramp XSlope (%)             | 0.5  |
| N/A                        | Flare Type LT         | N/A   | N/A                    | Flare Type RT               | N/A  |
| N/A                        | Flare Slope LT (%)    | N/A   | N/A                    | Flare Slope RT (%)          | N/A  |
| N/A                        | Flare Traversable LT? | No    | N/A                    | Flare Traversable RT?       | No   |
| N/A                        | Landing Length (in)   | N/A   | N/A                    | DWS Provided?               | N/A  |
| N/A                        | Landing Width (in)    | N/A   | N/A                    | DWS Contrast?               | N/A  |
| N/A                        | Landing Slope (%)     | N/A   | N/A                    | DWS Length (in)             | N/A  |
| N/A                        | Landing X Slope (%)   | N/A   | N/A                    | DWS Full Width?             | N/A  |
| N/A                        | Landing Curb? (Y/N)   | N/A   | N/A                    | DWS Offset (in)             | N/A  |
| N/A                        | Shared Landing?       | N/A   |                        |                             |      |
| N/A                        | Gutter Ponding?       | N/A   | N/A                    | Gutter Slope (%)            | N/A  |
| N/A                        | Gutter Lip Ht (in)    | N/A   | N/A                    | Gutter X Slope (%)          | N/A  |
| N/A                        | Painted X Walk1?      | No    | N/A                    | Painted X Walk2?            | N/A  |
|                            | X Walk 1 Direction    | To SE |                        | X Walk 2 Direction          | N/A  |
| N/A                        | X Walk 1 Width (in)   | N/A   | N/A                    | X Walk 2 Width (in)         | N/A  |
|                            | X Walk 1 Slope (%)    | 0.5   |                        | X Walk 2 Slope (%)          | N/A  |
|                            | X Walk 1 X Slope (%)  | 0.1   |                        | X Walk 2 X Slope (%)        | N/A  |
| N/A                        | Ramp inside XWalk1?   | N/A   | N/A                    | Ramp inside XWalk2?         | N/A  |
|                            | Road Slope (%)        | N/A   | N/A                    | Clear Space?                | N/A  |
|                            | Road X Slope (%)      | N/A   | N/A                    | Clear Space to XWalk (in)   | N/A  |
| N/A                        | Any Obstructions?     | N/A   | N/A                    | Storm Grate/Utility Hazard? | N/A  |
|                            | Obstruction Type      |       | l                      | Storm Grate/Utility Type    |      |
|                            |                       | N/A   |                        |                             | N/A  |
|                            |                       |       | I                      |                             |      |