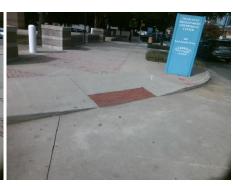

## Field Measurements/Component Compliance

Street 1 Name ENTRANCE
Stop Condition-Street 2 None
Street 2 Name N/A
Stop Condition-Street 1 N/A

Possible Solutions:

Remove & Replace Entire Ramp.

Surveyor Notes:
N/A

PROW/ADA:
R304.2.2

Total Cost: \$ 1850.00

| Compliance Description Dat |                       | Data  | Compliance Description |                             | Data |
|----------------------------|-----------------------|-------|------------------------|-----------------------------|------|
| N/A                        | Ramp Length (in)      | 75.0  | No                     | Ramp Slope (%)              | 13.4 |
| Yes                        | Ramp Width (in)       | 72.0  | Yes                    | Ramp XSlope (%)             | 0.5  |
| N/A                        | Flare Type LT         | N/A   | N/A                    | Flare Type RT               | N/A  |
| N/A                        | Flare Slope LT (%)    | N/A   | N/A                    | Flare Slope RT (%)          | N/A  |
| N/A                        | Flare Traversable LT? | No    | N/A                    | Flare Traversable RT?       | No   |
| N/A                        | Landing Length (in)   | N/A   | N/A                    | DWS Provided?               | N/A  |
| N/A                        | Landing Width (in)    | N/A   | N/A                    | DWS Contrast?               | N/A  |
| N/A                        | Landing Slope (%)     | N/A   | N/A                    | DWS Length (in)             | N/A  |
| N/A                        | Landing X Slope (%)   | N/A   | N/A                    | DWS Full Width?             | N/A  |
| N/A                        | Landing Curb? (Y/N)   | N/A   | N/A                    | DWS Offset (in)             | N/A  |
| N/A                        | Shared Landing?       | N/A   |                        |                             |      |
| N/A                        | Gutter Ponding?       | N/A   | N/A                    | Gutter Slope (%)            | N/A  |
| N/A                        | Gutter Lip Ht (in)    | N/A   | N/A                    | Gutter X Slope (%)          | N/A  |
| N/A                        | Painted X Walk1?      | No    | N/A                    | Painted X Walk2?            | N/A  |
|                            | X Walk 1 Direction    | To SE |                        | X Walk 2 Direction          | N/A  |
| N/A                        | X Walk 1 Width (in)   | N/A   | N/A                    | X Walk 2 Width (in)         | N/A  |
|                            | X Walk 1 Slope (%)    | 0.5   |                        | X Walk 2 Slope (%)          | N/A  |
|                            | X Walk 1 X Slope (%)  | 0.1   |                        | X Walk 2 X Slope (%)        | N/A  |
| N/A                        | Ramp inside XWalk1?   | N/A   | N/A                    | Ramp inside XWalk2?         | N/A  |
|                            | Road Slope (%)        | N/A   | N/A                    | Clear Space?                | N/A  |
|                            | Road X Slope (%)      | N/A   | N/A                    | Clear Space to XWalk (in)   | N/A  |
| N/A                        | Any Obstructions?     | N/A   | N/A                    | Storm Grate/Utility Hazard? | N/A  |
|                            | Obstruction Type      |       | l                      | Storm Grate/Utility Type    |      |
|                            |                       | N/A   |                        |                             | N/A  |
|                            |                       |       | I                      |                             |      |