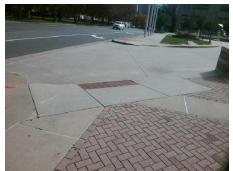

## Field Measurements/Component Compliance

Street 1 Name ENTRANCE
Stop Condition-Street 2 None
Street 2 Name N/A
Stop Condition-Street 1 N/A

Possible Solutions:

Remove & Replace Entire Ramp.

Surveyor Notes:
N/A

PROW/ADA:
R304.2.2

Total Cost: \$ 1850.00

| Compliance Description Dat |                       | Data  | Compliance Description |                             | Data |
|----------------------------|-----------------------|-------|------------------------|-----------------------------|------|
| N/A                        | Ramp Length (in)      | 75.0  | No                     | Ramp Slope (%)              | 13.4 |
| Yes                        | Ramp Width (in)       | 72.0  | Yes                    | Ramp XSlope (%)             | 0.5  |
| N/A                        | Flare Type LT         | N/A   | N/A                    | Flare Type RT               | N/A  |
| N/A                        | Flare Slope LT (%)    | N/A   | N/A                    | Flare Slope RT (%)          | N/A  |
| N/A                        | Flare Traversable LT? | No    | N/A                    | Flare Traversable RT?       | No   |
| N/A                        | Landing Length (in)   | N/A   | N/A                    | DWS Provided?               | N/A  |
| N/A                        | Landing Width (in)    | N/A   | N/A                    | DWS Contrast?               | N/A  |
| N/A                        | Landing Slope (%)     | N/A   | N/A                    | DWS Length (in)             | N/A  |
| N/A                        | Landing X Slope (%)   | N/A   | N/A                    | DWS Full Width?             | N/A  |
| N/A                        | Landing Curb? (Y/N)   | N/A   | N/A                    | DWS Offset (in)             | N/A  |
| N/A                        | Shared Landing?       | N/A   |                        |                             |      |
| N/A                        | Gutter Ponding?       | N/A   | N/A                    | Gutter Slope (%)            | N/A  |
| N/A                        | Gutter Lip Ht (in)    | N/A   | N/A                    | Gutter X Slope (%)          | N/A  |
| N/A                        | Painted X Walk1?      | No    | N/A                    | Painted X Walk2?            | N/A  |
|                            | X Walk 1 Direction    | To SE |                        | X Walk 2 Direction          | N/A  |
| N/A                        | X Walk 1 Width (in)   | N/A   | N/A                    | X Walk 2 Width (in)         | N/A  |
|                            | X Walk 1 Slope (%)    | 0.5   |                        | X Walk 2 Slope (%)          | N/A  |
|                            | X Walk 1 X Slope (%)  | 0.1   |                        | X Walk 2 X Slope (%)        | N/A  |
| N/A                        | Ramp inside XWalk1?   | N/A   | N/A                    | Ramp inside XWalk2?         | N/A  |
|                            | Road Slope (%)        | N/A   | N/A                    | Clear Space?                | N/A  |
|                            | Road X Slope (%)      | N/A   | N/A                    | Clear Space to XWalk (in)   | N/A  |
| N/A                        | Any Obstructions?     | N/A   | N/A                    | Storm Grate/Utility Hazard? | N/A  |
|                            | Obstruction Type      |       | l                      | Storm Grate/Utility Type    |      |
|                            |                       | N/A   |                        |                             | N/A  |
|                            |                       |       | I                      |                             |      |