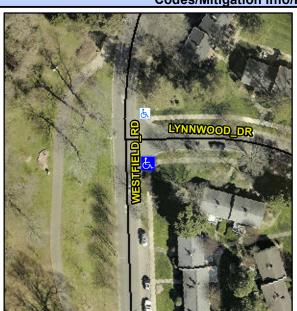

## Access Compliance Report Public Rights-of-Way (Curb Ramps)

Intersection ID: 17261Main Street: LYNNWOOD\_DRCross Street: WESTFIELD\_RDLocation:SEADA ID: D24716317C7ARamp Type: PerpDiagInitial Pass/Fail: FailOverall Compliance: NoSeverity Score: 12.5