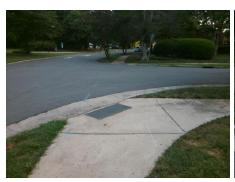

## Field Measurements/Component Compliance

Street 1 Name
Stop Condition-Street 2
Street 2 Name
Stop Condition-Street 1

LYNNWOOD DR StopSign WESTFIELD RD None Possible Solutions:
Remove & Replace Curb Ramp With Two New Directional Ramps or Equivalent.

Surveyor Notes:
N/A

PROW/ADA:
R304.5.3

Total Cost: \$ 3200.00

Compliance Description Data Compliance Description Data Yes Ramp Slope (%) N/A Ramp Length (in) 101.0 5.4 No Ramp XSlope (%) Yes Ramp Width (in) 54.0 5.2 N/A N/A Flare Type LT N/A Flare Type RT N/A N/A N/A N/A Flare Slope RT (%) N/A Flare Slope LT (%) N/A Flare Traversable LT? N/A N/A Flare Traversable RT? N/A N/A N/A N/A DWS Provided? N/A Landing Length (in) N/A Landing Width (in) N/A N/A **DWS Contrast?** N/A N/A N/A N/A Landing Slope (%) DWS Length (in) N/A N/A Landing X Slope (%) N/A N/A DWS Full Width? N/A N/A Landing Curb? (Y/N) N/A N/A DWS Offset (in) N/A N/A N/A Shared Landing? N/A **Gutter Ponding?** N/A N/A Gutter Slope (%) N/A N/A Gutter Lip Ht (in) N/A N/A Gutter X Slope (%) N/A N/A Painted X Walk1? No N/A Painted X Walk2? No X Walk 1 Direction To N X Walk 2 Direction To W N/A N/A X Walk 1 Width (in) X Walk 2 Width (in) N/A X Walk 1 Slope (%) X Walk 2 Slope (%) 2.2 5.4 X Walk 1 X Slope (%) 0.1 X Walk 2 X Slope (%) 2.0 N/A N/A N/A Ramp inside XWalk2? N/A Ramp inside XWalk1? Road Slope (%) 1.5 N/A Clear Space? N/A N/A Road X Slope (%) 0.9 Clear Space to XWalk (in) N/A N/A N/A N/A Any Obstructions? Storm Grate/Utility Hazard? N/A **Obstruction Type** Storm Grate/Utility Type N/A N/A Yes Surface Condition? (G/P) Good