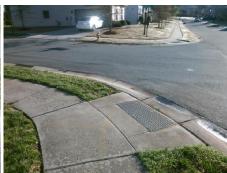

## **Access Compliance Report Public Rights-of-Way** (Curb Ramps)

Intersection ID: 50665 Main Street: SAMUEL NEEL RD **Cross Street: COVE POINT DR** Location: NW **Overall Compliance: No Severity Score:** ADA ID: D2560ABADB33 Ramp Type: PerpDiag Initial Pass/Fail: Fail 12.5

## Field Measurements/Component Compliance

Street 1 Name Stop Condition-Street 2 Street 2 Name Stop Condition-Street 1

**COVE POINT DR** None **SAMUEL NEEL RD** StopSign

N/A Remove & Replace Curb Ramp With Yes N/A N/A