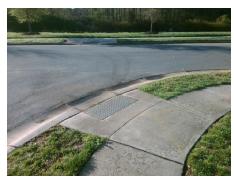

## **Access Compliance Report Public Rights-of-Way** (Curb Ramps)

Intersection ID: 50665 Main Street: SAMUEL NEEL RD **Cross Street: COVE POINT DR** Location: NW **Overall Compliance: No Severity Score:** ADA ID: D2560ABADB33 Ramp Type: PerpDiag Initial Pass/Fail: Fail 12.5

## Field Measurements/Component Compliance

Street 1 Name Stop Condition-Street 2 Street 2 Name Stop Condition-Street 1

**COVE POINT DR** None **SAMUEL NEEL RD** StopSign

N/A Remove & Replace Curb Ramp With Yes N/A N/A