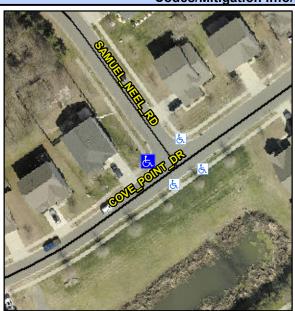

## **Access Compliance Report Public Rights-of-Way** (Curb Ramps)

Intersection ID: 50665 Main Street: SAMUEL NEEL RD **Cross Street: COVE POINT DR** Location: NW **Overall Compliance: No Severity Score:** ADA ID: D2560ABADB33 Ramp Type: PerpDiag Initial Pass/Fail: Fail 12.5

## Field Measurements/Component Compliance

Street 1 Name Stop Condition-Street 2 Street 2 Name Stop Condition-Street 1

**COVE POINT DR** None **SAMUEL NEEL RD** StopSign

N/A Remove & Replace Curb Ramp With Yes N/A N/A