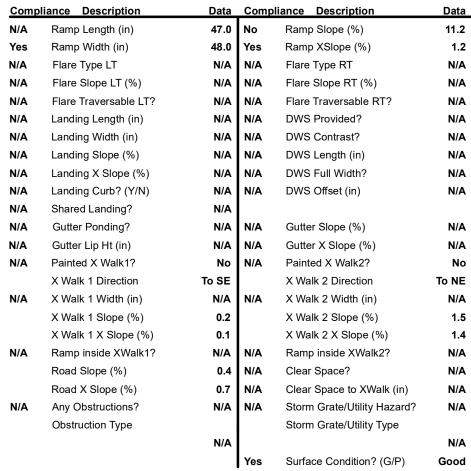

## Field Measurements/Component Compliance

Street 1 Name Stop Condition-Street 2 Street 2 Name Stop Condition-Street 1

**COVE POINT DR** None **SAMUEL NEEL RD** StopSign

N/A Remove & Replace Curb Ramp With Yes N/A N/A