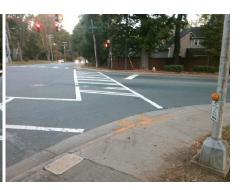

## **Field Measurements/Component Compliance**

**BRIAR CREEK RD** Street 1 Name Stop Condition-Street 2 Signal Street 2 Name **COMMONWEALTH AV** Stop Condition-Street 1 Signal

Possible Solutions: Remove & Replace Curb Ramp With **Two New Directional Ramps or** Equivalent. Surveyor Notes: