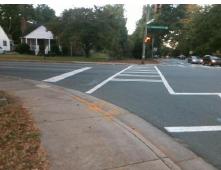

## **Field Measurements/Component Compliance**

**BRIAR CREEK RD** Street 1 Name Stop Condition-Street 2 Signal Street 2 Name **COMMONWEALTH AV** Stop Condition-Street 1 Signal

Possible Solutions: Remove & Replace Curb Ramp With **Two New Directional Ramps or** Equivalent. Surveyor Notes: