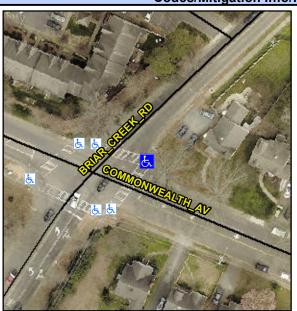

## **Access Compliance Report Public Rights-of-Way** (Curb Ramps)

Intersection ID: 14396 Main Street: BRIAR CREEK RD **Cross Street: COMMONWEALTH AV** Location: Ramp Type: PerpDiag Initial Pass/Fail: Fail **Overall Compliance: No Severity Score:** 22.5 **ADA ID: D25A5FFD598F** 

## **Field Measurements/Component Compliance**

**BRIAR CREEK RD** Street 1 Name Stop Condition-Street 2 Signal Street 2 Name **COMMONWEALTH AV** Stop Condition-Street 1 Signal

Possible Solutions: Remove & Replace Curb Ramp With **Two New Directional Ramps or** Equivalent. Surveyor Notes: