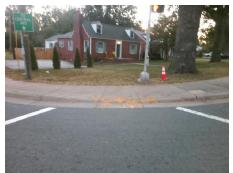

## **Field Measurements/Component Compliance**

**BRIAR CREEK RD** Street 1 Name Stop Condition-Street 2 Signal Street 2 Name **COMMONWEALTH AV** Stop Condition-Street 1 Signal

Possible Solutions: Remove & Replace Curb Ramp With **Two New Directional Ramps or** Equivalent. Surveyor Notes: