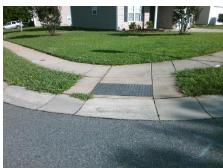

Intersection ID: 48473 Main Street: VOELTZ\_DR Cross Street: AUTUMN\_OAK\_DR Location: NW
ADA ID: D25AAE3095E5 Ramp Type: PerpDiag Initial Pass/Fail: Fail Overall Compliance: No Severity Score: 22.5

**Codes/Mitigation Info/Possible Solution** 

Possible Solutions:

Remove & Replace Curb Ramp With Two New Directional Ramps or Equivalent.

Surveyor Notes:

N/A

PROW/ADA:

Not Found, R304.5.1, R304.2.2, R304.5.3

Compliance Description Data N/A Ramp Length (in) 44.0 No Ramp Width (in) 47.0 N/A Flare Type LT N/A N/A Flare Slope LT (%) N/A N/A Flare Traversable LT? N/A N/A N/A Landing Length (in) N/A Landing Width (in) N/A N/A N/A Landing Slope (%) N/A Landing X Slope (%) N/A N/A Landing Curb? (Y/N) N/A N/A N/A Shared Landing? N/A **Gutter Ponding?** N/A N/A Gutter Lip Ht (in) N/A N/A Painted X Walk1? No X Walk 1 Direction To S N/A N/A X Walk 1 Width (in) X Walk 1 Slope (%) 1.6 X Walk 1 X Slope (%) 4.0 N/A N/A Ramp inside XWalk1? Road Slope (%) 3.6 Road X Slope (%) 3.3 N/A N/A Any Obstructions?