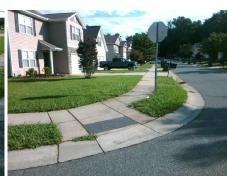

Intersection ID: 48473 Main Street: VOELTZ\_DR Cross Street: AUTUMN\_OAK\_DR Location: NW
ADA ID: D25AAE3095E5 Ramp Type: PerpDiag Initial Pass/Fail: Fail Overall Compliance: No Severity Score: 22.5

**Codes/Mitigation Info/Possible Solution** 

Possible Solutions:

Remove & Replace Curb Ramp With Two New Directional Ramps or Equivalent.

Surveyor Notes:

N/A

PROW/ADA:

Not Found, R304.5.1, R304.2.2, R304.5.3

Compliance Description Data N/A Ramp Length (in) 44.0 No Ramp Width (in) 47.0 N/A Flare Type LT N/A N/A Flare Slope LT (%) N/A N/A Flare Traversable LT? N/A N/A N/A Landing Length (in) N/A Landing Width (in) N/A N/A N/A Landing Slope (%) N/A Landing X Slope (%) N/A N/A Landing Curb? (Y/N) N/A N/A N/A Shared Landing? N/A **Gutter Ponding?** N/A N/A Gutter Lip Ht (in) N/A N/A Painted X Walk1? No X Walk 1 Direction To S N/A N/A X Walk 1 Width (in) X Walk 1 Slope (%) 1.6 X Walk 1 X Slope (%) 4.0 N/A N/A Ramp inside XWalk1? Road Slope (%) 3.6 Road X Slope (%) 3.3 N/A N/A Any Obstructions?