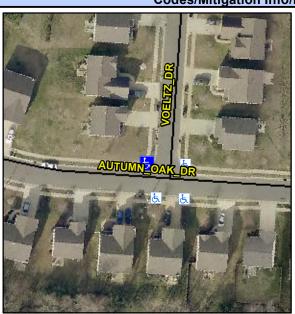

Intersection ID: 48473 Main Street: VOELTZ\_DR Cross Street: AUTUMN\_OAK\_DR Location: NW
ADA ID: D25AAE3095E5 Ramp Type: PerpDiag Initial Pass/Fail: Fail Overall Compliance: No Severity Score: 22.5

**Codes/Mitigation Info/Possible Solution** 

Clear Space to XWalk (in)

Storm Grate/Utility Hazard?

Storm Grate/Utility Type

Surface Condition? (G/P)

Clear Space?

Flare Traversable RT?

Street 1 Name AUTUMN OAK DR
Stop Condition-Street 2 None
Street 2 Name VOELTZ DR
Stop Condition-Street 1 StopSign