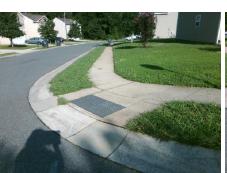

Intersection ID: 48473 Main Street: VOELTZ\_DR Cross Street: AUTUMN\_OAK\_DR Location: NW
ADA ID: D25AAE3095E5 Ramp Type: PerpDiag Initial Pass/Fail: Fail Overall Compliance: No Severity Score: 22.5

**Codes/Mitigation Info/Possible Solution** 

Possible Solutions:

Remove & Replace Curb Ramp With Two New Directional Ramps or Equivalent.

Surveyor Notes:

N/A

PROW/ADA:

Not Found, R304.5.1, R304.2.2, R304.5.3

Compliance Description Data N/A Ramp Length (in) 44.0 No Ramp Width (in) 47.0 N/A Flare Type LT N/A N/A Flare Slope LT (%) N/A N/A Flare Traversable LT? N/A N/A N/A Landing Length (in) N/A Landing Width (in) N/A N/A N/A Landing Slope (%) N/A Landing X Slope (%) N/A N/A Landing Curb? (Y/N) N/A N/A N/A Shared Landing? N/A **Gutter Ponding?** N/A N/A Gutter Lip Ht (in) N/A N/A Painted X Walk1? No X Walk 1 Direction To S N/A N/A X Walk 1 Width (in) X Walk 1 Slope (%) 1.6 X Walk 1 X Slope (%) 4.0 N/A N/A Ramp inside XWalk1? Road Slope (%) 3.6 Road X Slope (%) 3.3 N/A N/A Any Obstructions?