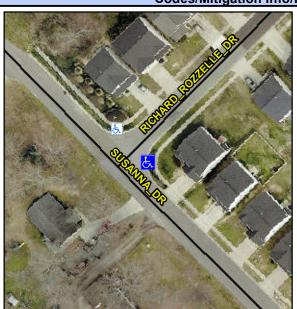

## Access Compliance Report Public Rights-of-Way (Curb Ramps)

Intersection ID: 48394 Main Street: RICHARD\_ROZZELLE\_DR Cross Street: SUSANNA\_DR Location: E

ADA ID: D25C43EF18D9 Ramp Type: Perp Initial Pass/Fail: Fail Overall Compliance: No Severity Score: 10

## Field Measurements/Component Compliance

Street 1 Name RICHARD ROZZELLE DR
Stop Condition-Street 2 StopSign
Street 2 Name N/A
Stop Condition-Street 1 N/A

Possible Solutions:

Remove & Replace Entire Ramp.