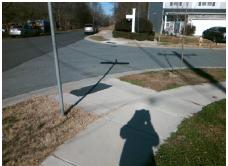

## Access Compliance Report Public Rights-of-Way (Curb Ramps)

Intersection ID: 48394 Main Street: RICHARD\_ROZZELLE\_DR Cross Street: SUSANNA\_DR Location: E

ADA ID: D25C43EF18D9 Ramp Type: Perp Initial Pass/Fail: Fail Overall Compliance: No Severity Score: 10

Surveyor Notes:

N/A

PROW/ADA:

R304.5.1, R304.5.3

Total Cost: \$ 1850.00

| Complia<br>N/A | Ramp Length (in)      | Data | Comp | liance Description          | Data |
|----------------|-----------------------|------|------|-----------------------------|------|
| N/A            | 1 0 ( )               |      |      | •                           |      |
|                |                       | 71.0 | Yes  | Ramp Slope (%)              | 6.8  |
| No             | Ramp Width (in)       | 47.0 | No   | Ramp XSlope (%)             | 2.7  |
| N/A            | Flare Type LT         | N/A  | N/A  | Flare Type RT               | N/A  |
| N/A            | Flare Slope LT (%)    | N/A  | N/A  | Flare Slope RT (%)          | N/A  |
| N/A            | Flare Traversable LT? | N/A  | N/A  | Flare Traversable RT?       | N/A  |
| N/A            | Landing Length (in)   | N/A  | N/A  | DWS Provided?               | N/A  |
| N/A            | Landing Width (in)    | N/A  | N/A  | DWS Contrast?               | N/A  |
| N/A            | Landing Slope (%)     | N/A  | N/A  | DWS Length (in)             | N/A  |
| N/A            | Landing X Slope (%)   | N/A  | N/A  | DWS Full Width?             | N/A  |
| N/A            | Landing Curb? (Y/N)   | N/A  | N/A  | DWS Offset (in)             | N/A  |
| N/A            | Shared Landing?       | N/A  |      |                             |      |
| N/A            | Gutter Ponding?       | N/A  | N/A  | Gutter Slope (%)            | N/A  |
| N/A            | Gutter Lip Ht (in)    | N/A  | N/A  | Gutter X Slope (%)          | N/A  |
| N/A            | Painted X Walk1?      | No   | N/A  | Painted X Walk2?            | N/A  |
|                | X Walk 1 Direction    | To N |      | X Walk 2 Direction          | N/A  |
| N/A            | X Walk 1 Width (in)   | N/A  | N/A  | X Walk 2 Width (in)         | N/A  |
|                | X Walk 1 Slope (%)    | 1.2  |      | X Walk 2 Slope (%)          | N/A  |
|                | X Walk 1 X Slope (%)  | 0.6  |      | X Walk 2 X Slope (%)        | N/A  |
| N/A            | Ramp inside XWalk1?   | N/A  | N/A  | Ramp inside XWalk2?         | N/A  |
|                | Road Slope (%)        | N/A  | N/A  | Clear Space?                | N/A  |
|                | Road X Slope (%)      | N/A  | N/A  | Clear Space to XWalk (in)   | N/A  |
| N/A            | Any Obstructions?     | N/A  | N/A  | Storm Grate/Utility Hazard? | N/A  |
|                | Obstruction Type      |      |      | Storm Grate/Utility Type    |      |
|                |                       | N/A  |      |                             | N/A  |
|                |                       |      | Yes  | Surface Condition? (G/P)    | Good |
| 1.75           |                       |      |      |                             |      |