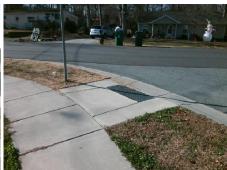

## Access Compliance Report Public Rights-of-Way (Curb Ramps)

Intersection ID: 48394 Main Street: RICHARD\_ROZZELLE\_DR Cross Street: SUSANNA\_DR Location: E

ADA ID: D25C43EF18D9 Ramp Type: Perp Initial Pass/Fail: Fail Overall Compliance: No Severity Score: 10

Surveyor Notes:

N/A

PROW/ADA:

R304.5.1, R304.5.3

Total Cost: \$ 1850.00

| Complia<br>N/A | Ramp Length (in)      | Data | Comp | liance Description          | Data |
|----------------|-----------------------|------|------|-----------------------------|------|
| N/A            | 1 0 ( )               |      |      | •                           |      |
|                |                       | 71.0 | Yes  | Ramp Slope (%)              | 6.8  |
| No             | Ramp Width (in)       | 47.0 | No   | Ramp XSlope (%)             | 2.7  |
| N/A            | Flare Type LT         | N/A  | N/A  | Flare Type RT               | N/A  |
| N/A            | Flare Slope LT (%)    | N/A  | N/A  | Flare Slope RT (%)          | N/A  |
| N/A            | Flare Traversable LT? | N/A  | N/A  | Flare Traversable RT?       | N/A  |
| N/A            | Landing Length (in)   | N/A  | N/A  | DWS Provided?               | N/A  |
| N/A            | Landing Width (in)    | N/A  | N/A  | DWS Contrast?               | N/A  |
| N/A            | Landing Slope (%)     | N/A  | N/A  | DWS Length (in)             | N/A  |
| N/A            | Landing X Slope (%)   | N/A  | N/A  | DWS Full Width?             | N/A  |
| N/A            | Landing Curb? (Y/N)   | N/A  | N/A  | DWS Offset (in)             | N/A  |
| N/A            | Shared Landing?       | N/A  |      |                             |      |
| N/A            | Gutter Ponding?       | N/A  | N/A  | Gutter Slope (%)            | N/A  |
| N/A            | Gutter Lip Ht (in)    | N/A  | N/A  | Gutter X Slope (%)          | N/A  |
| N/A            | Painted X Walk1?      | No   | N/A  | Painted X Walk2?            | N/A  |
|                | X Walk 1 Direction    | To N |      | X Walk 2 Direction          | N/A  |
| N/A            | X Walk 1 Width (in)   | N/A  | N/A  | X Walk 2 Width (in)         | N/A  |
|                | X Walk 1 Slope (%)    | 1.2  |      | X Walk 2 Slope (%)          | N/A  |
|                | X Walk 1 X Slope (%)  | 0.6  |      | X Walk 2 X Slope (%)        | N/A  |
| N/A            | Ramp inside XWalk1?   | N/A  | N/A  | Ramp inside XWalk2?         | N/A  |
|                | Road Slope (%)        | N/A  | N/A  | Clear Space?                | N/A  |
|                | Road X Slope (%)      | N/A  | N/A  | Clear Space to XWalk (in)   | N/A  |
| N/A            | Any Obstructions?     | N/A  | N/A  | Storm Grate/Utility Hazard? | N/A  |
|                | Obstruction Type      |      |      | Storm Grate/Utility Type    |      |
|                |                       | N/A  |      |                             | N/A  |
|                |                       |      | Yes  | Surface Condition? (G/P)    | Good |
| 1.75           |                       |      |      |                             |      |