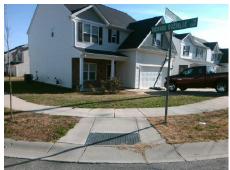

## Access Compliance Report Public Rights-of-Way (Curb Ramps)

Intersection ID: 48394 Main Street: RICHARD\_ROZZELLE\_DR Cross Street: SUSANNA\_DR Location: E

ADA ID: D25C43EF18D9 Ramp Type: Perp Initial Pass/Fail: Fail Overall Compliance: No Severity Score: 10

Surveyor Notes:

N/A

PROW/ADA:

R304.5.1, R304.5.3

Total Cost: \$ 1850.00

| Complia<br>N/A | Ramp Length (in)      | Data | Comp | liance Description          | Data |
|----------------|-----------------------|------|------|-----------------------------|------|
| N/A            | 1 0 ( )               |      |      | •                           |      |
|                |                       | 71.0 | Yes  | Ramp Slope (%)              | 6.8  |
| No             | Ramp Width (in)       | 47.0 | No   | Ramp XSlope (%)             | 2.7  |
| N/A            | Flare Type LT         | N/A  | N/A  | Flare Type RT               | N/A  |
| N/A            | Flare Slope LT (%)    | N/A  | N/A  | Flare Slope RT (%)          | N/A  |
| N/A            | Flare Traversable LT? | N/A  | N/A  | Flare Traversable RT?       | N/A  |
| N/A            | Landing Length (in)   | N/A  | N/A  | DWS Provided?               | N/A  |
| N/A            | Landing Width (in)    | N/A  | N/A  | DWS Contrast?               | N/A  |
| N/A            | Landing Slope (%)     | N/A  | N/A  | DWS Length (in)             | N/A  |
| N/A            | Landing X Slope (%)   | N/A  | N/A  | DWS Full Width?             | N/A  |
| N/A            | Landing Curb? (Y/N)   | N/A  | N/A  | DWS Offset (in)             | N/A  |
| N/A            | Shared Landing?       | N/A  |      |                             |      |
| N/A            | Gutter Ponding?       | N/A  | N/A  | Gutter Slope (%)            | N/A  |
| N/A            | Gutter Lip Ht (in)    | N/A  | N/A  | Gutter X Slope (%)          | N/A  |
| N/A            | Painted X Walk1?      | No   | N/A  | Painted X Walk2?            | N/A  |
|                | X Walk 1 Direction    | To N |      | X Walk 2 Direction          | N/A  |
| N/A            | X Walk 1 Width (in)   | N/A  | N/A  | X Walk 2 Width (in)         | N/A  |
|                | X Walk 1 Slope (%)    | 1.2  |      | X Walk 2 Slope (%)          | N/A  |
|                | X Walk 1 X Slope (%)  | 0.6  |      | X Walk 2 X Slope (%)        | N/A  |
| N/A            | Ramp inside XWalk1?   | N/A  | N/A  | Ramp inside XWalk2?         | N/A  |
|                | Road Slope (%)        | N/A  | N/A  | Clear Space?                | N/A  |
|                | Road X Slope (%)      | N/A  | N/A  | Clear Space to XWalk (in)   | N/A  |
| N/A            | Any Obstructions?     | N/A  | N/A  | Storm Grate/Utility Hazard? | N/A  |
|                | Obstruction Type      |      |      | Storm Grate/Utility Type    |      |
|                |                       | N/A  |      |                             | N/A  |
|                |                       |      | Yes  | Surface Condition? (G/P)    | Good |
| 1.75           |                       |      |      |                             |      |