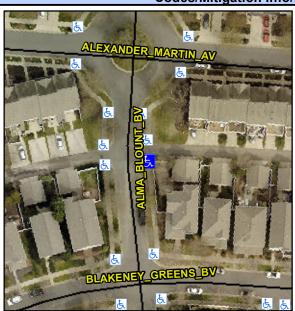

## Access Compliance Report Public Rights-of-Way (Curb Ramps)

Intersection ID: 10019556 Main Street: ALMA\_BLOUNT\_BV Cross Street: N/A Location: SE

ADA ID: D25C8A58F637 Ramp Type: PerpDiag Initial Pass/Fail: Fail Overall Compliance: No Severity Score: 8.75

Codes/Mitigation Info/Possible Solution

None

Street 1 Name

N/A

Stop Condition-Street 2

None

Street 2 Name

ALMA BLOUNT BV

Stop Condition-Street 1