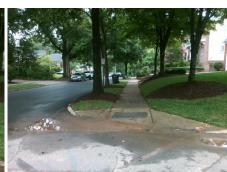

## Access Compliance Report Public Rights-of-Way (Curb Ramps)

Data

Intersection ID: 17651 Main Street: CHELSEA\_DR Cross Street: HILLSIDE\_AV Location: NW

ADA ID: D25EE3CC29CF Ramp Type: Directional1 Initial Pass/Fail: Fail Overall Compliance: No Severity Score: 13.75

## Field Measurements/Component Compliance

Data Compliance Description

Street 1 Name
CHELSEA DR
Stop Condition-Street 1
StopSign
Street 2 Name
N/A
Stop Condition-Street 2
N/A

| Possible Solution             |      | Field Me             |
|-------------------------------|------|----------------------|
| Possible Solutions:           | Comp | liance Description   |
| Remove & Replace Entire Ramp. | N/A  | Ramp Length (in)     |
| ·                             | Yes  | Ramp Width (in)      |
|                               | No   | Ramp Slope (%)       |
|                               | No   | Ramp XSlope (%)      |
|                               | N/A  | Flare Type LT        |
|                               | N/A  | Flare Slope LT (%)   |
| Surveyor Notes:               | N/A  | Flare Traversable LT |
| ASP COVERING CURB             | N/A  | Landing Length (in)  |
|                               | N/A  | Landing Width (in)   |
|                               | N/A  | Landing Slope (%)    |
|                               | N/A  | Landing X Slope (%)  |
| PROW/ADA:                     | N/A  | Landing Curb? (Y/N)  |
| R304.2.2, R304.5.3            | N/A  | Shared Landing?      |
| ·                             | N/A  | Gutter Ponding?      |
|                               | N/A  | Gutter Lip Ht (in)   |
|                               | N/A  | Painted X Walk1?     |
|                               |      | X Walk 1 Direction   |
|                               |      | X Walk 1 Width (in)  |
|                               |      | X Walk 1 Slope (%)   |
|                               |      | X Walk 1 X Slope (%  |
|                               | N/A  | Ramp inside XWalk1   |

1600.00

| N/A | Ramp Length (in)      | 72.0 | N/A | Grade Break?                | N/A  |
|-----|-----------------------|------|-----|-----------------------------|------|
| Yes | Ramp Width (in)       | 60.0 | N/A | Grade Break Slope (%)       | 0.0  |
| No  | Ramp Slope (%)        | 10.2 | N/A | Grade Break XSlope (%)      | 0.0  |
| No  | Ramp XSlope (%)       | 2.2  |     |                             |      |
| N/A | Flare Type LT         | N/A  | N/A | Flare Type RT               | N/A  |
| N/A | Flare Slope LT (%)    | N/A  | N/A | Flare Slope RT (%)          | 0.0  |
| N/A | Flare Traversable LT? | N/A  | N/A | Flare Traversable RT?       | N/A  |
| N/A | Landing Length (in)   | 0.0  | N/A | DWS Provided?               | N/A  |
| N/A | Landing Width (in)    | 0.0  | N/A | DWS Contrast?               | N/A  |
| N/A | Landing Slope (%)     | 0.0  | N/A | DWS Length (in)             | N/A  |
| N/A | Landing X Slope (%)   | 0.0  | N/A | DWS Full Width?             | N/A  |
| N/A | Landing Curb? (Y/N)   | N/A  | N/A | DWS Offset LT (in)          | N/A  |
| N/A | Shared Landing?       | N/A  | N/A | DWS Offset RT (in)          | N/A  |
| N/A | Gutter Ponding?       | Yes  | N/A | Gutter Slope (%)            | N/A  |
| N/A | Gutter Lip Ht (in)    | 0.0  | N/A | Gutter X Slope (%)          | N/A  |
| N/A | Painted X Walk1?      | No   |     | Road Slope (%)              | 1.4  |
|     | X Walk 1 Direction    | To E |     | Road X Slope (%)            | 1.3  |
|     | X Walk 1 Width (in)   | N/A  |     | Clear Space?                | N/A  |
|     | X Walk 1 Slope (%)    | 1.4  | N/A | Clear Space to XWalk (in)   | N/A  |
|     | X Walk 1 X Slope (%)  | 1.3  | N/A | Storm Grate/Utility Hazard? | N/A  |
| N/A | Ramp inside XWalk1?   | N/A  |     | Storm Grate/Utility Type    |      |
| N/A | Any Obstructions?     | N/A  |     |                             | N/A  |
|     | Obstruction Type      |      | Yes | Surface Condition? (G/P)    | Good |
|     |                       | N/A  | N/A | Curb Slope (%)              | N/A  |