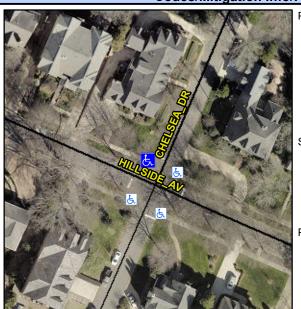

## Access Compliance Report Public Rights-of-Way (Curb Ramps)

Data

Intersection ID: 17651 Main Street: CHELSEA\_DR Cross Street: HILLSIDE\_AV Location: NW

ADA ID: D25EE3CC29CF Ramp Type: Directional1 Initial Pass/Fail: Fail Overall Compliance: No Severity Score: 13.75