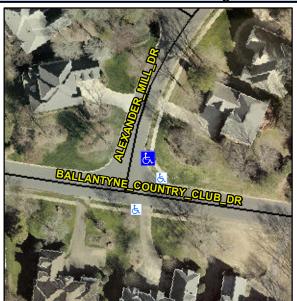

## Access Compliance Report Public Rights-of-Way (Curb Ramps)

Intersection ID: 27903Main Street: ALEXANDER\_MILL\_DRCross Street: BALLANTYNE\_COUNTRY\_CLUB\_DRLocation:NEADA ID: D26912C1712FRamp Type: PerpInitial Pass/Fail: FailOverall Compliance: NoSeverity Score:25

## Field Measurements/Component Compliance

| Street 1 Name           | ALEXANDER MILL DR |
|-------------------------|-------------------|
| Stop Condition-Street 2 | StopSign          |
| Street 2 Name           | N/A               |
| Stop Condition-Street 1 | N/A               |