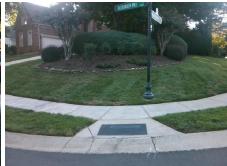

## Access Compliance Report Public Rights-of-Way (Curb Ramps)

Intersection ID: 27903Main Street: ALEXANDER\_MILL\_DRCross Street: BALLANTYNE\_COUNTRY\_CLUB\_DRLocation:NEADA ID: D26912C1712FRamp Type: PerpInitial Pass/Fail: FailOverall Compliance: NoSeverity Score:25

| Comp  | liance Description    | Data  | Comp | liance          | Description           | Data |  |
|-------|-----------------------|-------|------|-----------------|-----------------------|------|--|
| N/A   | Ramp Length (in)      | 43.0  | Yes  | Ramp            | Slope (%)             | 7.0  |  |
| Yes   | Ramp Width (in)       | 48.0  | No   | Ramp            | Ramp XSlope (%)       |      |  |
| N/A   | Flare Type LT         | N/A   | N/A  | Flare           | N/A                   |      |  |
| N/A   | Flare Slope LT (%)    | N/A   | N/A  | Flare           | N/A                   |      |  |
| N/A   | Flare Traversable LT? | N/A   | N/A  | Flare           | N/A                   |      |  |
| N/A   | Landing Length (in)   | N/A   | N/A  | DWS             | N/A                   |      |  |
| N/A   | Landing Width (in)    | N/A   | N/A  | DWS             | Contrast?             | N/A  |  |
| N/A   | Landing Slope (%)     | N/A   | N/A  | DWS             | Length (in)           | N/A  |  |
| N/A   | Landing X Slope (%)   | N/A   | N/A  | DWS Full Width? |                       | N/A  |  |
| N/A   | Landing Curb? (Y/N)   | N/A   | N/A  | DWS             | Offset (in)           | N/A  |  |
| N/A   | Shared Landing?       | N/A   |      |                 |                       |      |  |
| N/A   | Gutter Ponding?       | N/A   | N/A  | Gutte           | r Slope (%)           | N/A  |  |
| N/A   | Gutter Lip Ht (in)    | N/A   | N/A  | Gutte           | r X Slope (%)         | N/A  |  |
| N/A   | Painted X Walk1?      | No    | N/A  | Painte          | ed X Walk2?           | N/A  |  |
|       | X Walk 1 Direction    | To NW |      | X Wal           | k 2 Direction         | N/A  |  |
| N/A   | X Walk 1 Width (in)   | N/A   | N/A  | X Wal           | k 2 Width (in)        | N/A  |  |
|       | X Walk 1 Slope (%)    | 1.7   |      | X Wal           | k 2 Slope (%)         | N/A  |  |
|       | X Walk 1 X Slope (%)  | 2.5   |      | X Wal           | k 2 X Slope (%)       | N/A  |  |
| N/A   | Ramp inside XWalk1?   | N/A   | N/A  | Ramp            | inside XWalk2?        | N/A  |  |
|       | Road Slope (%)        | N/A   | N/A  | Clear           | Space?                | N/A  |  |
|       | Road X Slope (%)      | N/A   | N/A  | Clear           | Space to XWalk (in)   | N/A  |  |
| N/A   | Any Obstructions?     | N/A   | N/A  | Storm           | Grate/Utility Hazard? | N/A  |  |
|       | Obstruction Type      |       |      | Storm           | Grate/Utility Type    |      |  |
|       |                       | N/A   |      |                 |                       | N/A  |  |
| - No. |                       |       | Yes  | Surfac          | ce Condition? (G/P)   | Good |  |