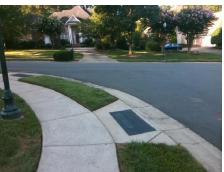

## Access Compliance Report Public Rights-of-Way (Curb Ramps)

Intersection ID: 27903Main Street: ALEXANDER\_MILL\_DRCross Street: BALLANTYNE\_COUNTRY\_CLUB\_DRLocation:NEADA ID: D26912C1712FRamp Type: PerpInitial Pass/Fail: FailOverall Compliance: NoSeverity Score:25

| Comp  | liance Description    | Data  | Comp | liance          | Description           | Data |  |
|-------|-----------------------|-------|------|-----------------|-----------------------|------|--|
| N/A   | Ramp Length (in)      | 43.0  | Yes  | Ramp            | Slope (%)             | 7.0  |  |
| Yes   | Ramp Width (in)       | 48.0  | No   | Ramp            | Ramp XSlope (%)       |      |  |
| N/A   | Flare Type LT         | N/A   | N/A  | Flare           | N/A                   |      |  |
| N/A   | Flare Slope LT (%)    | N/A   | N/A  | Flare           | N/A                   |      |  |
| N/A   | Flare Traversable LT? | N/A   | N/A  | Flare           | N/A                   |      |  |
| N/A   | Landing Length (in)   | N/A   | N/A  | DWS             | N/A                   |      |  |
| N/A   | Landing Width (in)    | N/A   | N/A  | DWS             | Contrast?             | N/A  |  |
| N/A   | Landing Slope (%)     | N/A   | N/A  | DWS             | Length (in)           | N/A  |  |
| N/A   | Landing X Slope (%)   | N/A   | N/A  | DWS Full Width? |                       | N/A  |  |
| N/A   | Landing Curb? (Y/N)   | N/A   | N/A  | DWS             | Offset (in)           | N/A  |  |
| N/A   | Shared Landing?       | N/A   |      |                 |                       |      |  |
| N/A   | Gutter Ponding?       | N/A   | N/A  | Gutte           | r Slope (%)           | N/A  |  |
| N/A   | Gutter Lip Ht (in)    | N/A   | N/A  | Gutte           | r X Slope (%)         | N/A  |  |
| N/A   | Painted X Walk1?      | No    | N/A  | Painte          | ed X Walk2?           | N/A  |  |
|       | X Walk 1 Direction    | To NW |      | X Wal           | k 2 Direction         | N/A  |  |
| N/A   | X Walk 1 Width (in)   | N/A   | N/A  | X Wal           | k 2 Width (in)        | N/A  |  |
|       | X Walk 1 Slope (%)    | 1.7   |      | X Wal           | k 2 Slope (%)         | N/A  |  |
|       | X Walk 1 X Slope (%)  | 2.5   |      | X Wal           | k 2 X Slope (%)       | N/A  |  |
| N/A   | Ramp inside XWalk1?   | N/A   | N/A  | Ramp            | inside XWalk2?        | N/A  |  |
|       | Road Slope (%)        | N/A   | N/A  | Clear           | Space?                | N/A  |  |
|       | Road X Slope (%)      | N/A   | N/A  | Clear           | Space to XWalk (in)   | N/A  |  |
| N/A   | Any Obstructions?     | N/A   | N/A  | Storm           | Grate/Utility Hazard? | N/A  |  |
|       | Obstruction Type      |       |      | Storm           | Grate/Utility Type    |      |  |
|       |                       | N/A   |      |                 |                       | N/A  |  |
| - No. |                       |       | Yes  | Surfac          | ce Condition? (G/P)   | Good |  |