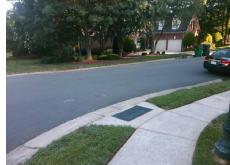

## Access Compliance Report Public Rights-of-Way (Curb Ramps)

Intersection ID: 27903Main Street: ALEXANDER\_MILL\_DRCross Street: BALLANTYNE\_COUNTRY\_CLUB\_DRLocation:NEADA ID: D26912C1712FRamp Type: PerpInitial Pass/Fail: FailOverall Compliance: NoSeverity Score:25

| Comp  | liance Description    | Data  | Comp | liance          | Description           | Data |  |
|-------|-----------------------|-------|------|-----------------|-----------------------|------|--|
| N/A   | Ramp Length (in)      | 43.0  | Yes  | Ramp            | Slope (%)             | 7.0  |  |
| Yes   | Ramp Width (in)       | 48.0  | No   | Ramp            | Ramp XSlope (%)       |      |  |
| N/A   | Flare Type LT         | N/A   | N/A  | Flare           | N/A                   |      |  |
| N/A   | Flare Slope LT (%)    | N/A   | N/A  | Flare           | N/A                   |      |  |
| N/A   | Flare Traversable LT? | N/A   | N/A  | Flare           | N/A                   |      |  |
| N/A   | Landing Length (in)   | N/A   | N/A  | DWS             | N/A                   |      |  |
| N/A   | Landing Width (in)    | N/A   | N/A  | DWS             | Contrast?             | N/A  |  |
| N/A   | Landing Slope (%)     | N/A   | N/A  | DWS             | Length (in)           | N/A  |  |
| N/A   | Landing X Slope (%)   | N/A   | N/A  | DWS Full Width? |                       | N/A  |  |
| N/A   | Landing Curb? (Y/N)   | N/A   | N/A  | DWS             | Offset (in)           | N/A  |  |
| N/A   | Shared Landing?       | N/A   |      |                 |                       |      |  |
| N/A   | Gutter Ponding?       | N/A   | N/A  | Gutte           | r Slope (%)           | N/A  |  |
| N/A   | Gutter Lip Ht (in)    | N/A   | N/A  | Gutte           | r X Slope (%)         | N/A  |  |
| N/A   | Painted X Walk1?      | No    | N/A  | Painte          | ed X Walk2?           | N/A  |  |
|       | X Walk 1 Direction    | To NW |      | X Wal           | k 2 Direction         | N/A  |  |
| N/A   | X Walk 1 Width (in)   | N/A   | N/A  | X Wal           | k 2 Width (in)        | N/A  |  |
|       | X Walk 1 Slope (%)    | 1.7   |      | X Wal           | k 2 Slope (%)         | N/A  |  |
|       | X Walk 1 X Slope (%)  | 2.5   |      | X Wal           | k 2 X Slope (%)       | N/A  |  |
| N/A   | Ramp inside XWalk1?   | N/A   | N/A  | Ramp            | inside XWalk2?        | N/A  |  |
|       | Road Slope (%)        | N/A   | N/A  | Clear           | Space?                | N/A  |  |
|       | Road X Slope (%)      | N/A   | N/A  | Clear           | Space to XWalk (in)   | N/A  |  |
| N/A   | Any Obstructions?     | N/A   | N/A  | Storm           | Grate/Utility Hazard? | N/A  |  |
|       | Obstruction Type      |       |      | Storm           | Grate/Utility Type    |      |  |
|       |                       | N/A   |      |                 |                       | N/A  |  |
| - No. |                       |       | Yes  | Surfac          | ce Condition? (G/P)   | Good |  |