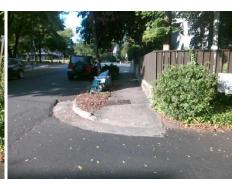

| Possible Solution             |     |
|-------------------------------|-----|
| Possible Solutions:           | Com |
| Remove & Replace Entire Ramp. | N/A |
|                               | Yes |
|                               | No  |
|                               | No  |
|                               | N/A |
|                               | N/A |
| Surveyor Notes:               | N/A |
| N/A                           | N/A |
|                               | N/A |
|                               | N/A |
|                               | N/A |
| PROW/ADA:                     | N/A |
| R304.2.2, R304.5.3            | N/A |
|                               | N/A |
|                               | N/A |
|                               | N/A |
|                               |     |
|                               |     |
|                               |     |
|                               |     |

| М |  |
|---|--|
|   |  |

Total Cost:

1600.00

| Field Measurements/Component Compliance |                       |       |      |                             |      |  |  |
|-----------------------------------------|-----------------------|-------|------|-----------------------------|------|--|--|
| Compl                                   | liance Description    | Data  | Comp | liance Description          | Data |  |  |
| N/A                                     | Ramp Length (in)      | 51.0  | N/A  | Grade Break?                | N/A  |  |  |
| Yes                                     | Ramp Width (in)       | 63.0  | N/A  | Grade Break Slope (%)       | 0.0  |  |  |
| No                                      | Ramp Slope (%)        | 10.8  | N/A  | Grade Break XSlope (%)      | 0.0  |  |  |
| No                                      | Ramp XSlope (%)       | 2.8   |      |                             |      |  |  |
| N/A                                     | Flare Type LT         | N/A   | N/A  | Flare Type RT               | N/A  |  |  |
| N/A                                     | Flare Slope LT (%)    | N/A   | N/A  | Flare Slope RT (%)          | 0.0  |  |  |
| N/A                                     | Flare Traversable LT? | N/A   | N/A  | Flare Traversable RT?       | N/A  |  |  |
| N/A                                     | Landing Length (in)   | 0.0   | N/A  | DWS Provided?               | N/A  |  |  |
| N/A                                     | Landing Width (in)    | 0.0   | N/A  | DWS Contrast?               | N/A  |  |  |
| N/A                                     | Landing Slope (%)     | 0.0   | N/A  | DWS Length (in)             | N/A  |  |  |
| N/A                                     | Landing X Slope (%)   | 0.0   | N/A  | DWS Full Width?             | N/A  |  |  |
| N/A                                     | Landing Curb? (Y/N)   | N/A   | N/A  | DWS Offset LT (in)          | N/A  |  |  |
| N/A                                     | Shared Landing?       | N/A   | N/A  | DWS Offset RT (in)          | N/A  |  |  |
| N/A                                     | Gutter Ponding?       | 0.0   | N/A  | Gutter Slope (%)            | N/A  |  |  |
| N/A                                     | Gutter Lip Ht (in)    | 0.0   | N/A  | Gutter X Slope (%)          | N/A  |  |  |
| N/A                                     | Painted X Walk1?      | No    |      | Road Slope (%)              | 4.7  |  |  |
|                                         | X Walk 1 Direction    | To NE |      | Road X Slope (%)            | 1.9  |  |  |
|                                         | X Walk 1 Width (in)   | N/A   |      | Clear Space?                | N/A  |  |  |
|                                         | X Walk 1 Slope (%)    | 4.7   | N/A  | Clear Space to XWalk (in)   | N/A  |  |  |
|                                         | X Walk 1 X Slope (%)  | 1.9   | N/A  | Storm Grate/Utility Hazard? | N/A  |  |  |
| N/A                                     | Ramp inside XWalk1?   | N/A   |      | Storm Grate/Utility Type    |      |  |  |
| N/A                                     | Any Obstructions?     | N/A   |      |                             | N/A  |  |  |
|                                         | Obstruction Type      |       | Yes  | Surface Condition? (G/P)    | Good |  |  |
|                                         |                       | N/A   | N/A  | Curb Slope (%)              | 3.7  |  |  |