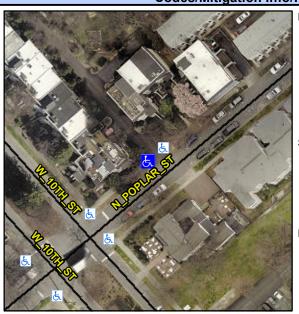

## Access Compliance Report Public Rights-of-Way (Curb Ramps)

Intersection ID: 10032717Main Street: N\_POPLAR\_STCross Street: N/ALocation: WADA ID: D26C15E2D011Ramp Type: Directional1Initial Pass/Fail: FailOverall Compliance: NoSeverity Score: 13.75

Codes/Mitigation Info/Possible Solution

| Street 1 Name           | ENTRANCE |
|-------------------------|----------|
| Stop Condition-Street 1 | StopSign |
| Street 2 Name           | N/A      |
| Stop Condition-Street 2 | N/A      |