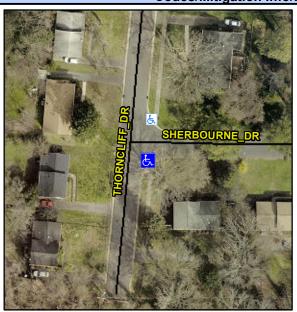

## Access Compliance Report Public Rights-of-Way (Curb Ramps)

Intersection ID: 22281 Main Street: SHERBOURNE\_DR Cross Street: THORNCLIFF\_DR Location: SE

ADA ID: D279CC4FB6F3 Ramp Type: BlendTrans2 Initial Pass/Fail: Fail Overall Compliance: No Severity Score: 25

## Field Measurements/Component Compliance

Street 1 Name
Stop Condition-Street 1
Street 2 Name
Stop Condition-Street 2

SHERBOURNE DR
StopSign
THORNCLIFF DR
None

Possible Solutions:

Remove & Replace Curb Ramp With
Two New Directional Ramps or
Equivalent.