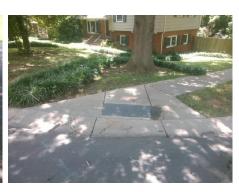

## Access Compliance Report Public Rights-of-Way (Curb Ramps)

Intersection ID: 22281 Main Street: SHERBOURNE\_DR Cross Street: THORNCLIFF\_DR Location: SE

ADA ID: D279CC4FB6F3 Ramp Type: BlendTrans2 Initial Pass/Fail: Fail Overall Compliance: No Severity Score: 25

Surveyor Notes:

ASP LIP 1.0, RAMP LIP 0.5

PROW/ADA:
Not Found, R304.5.3

Total Cost: \$ 3200.00

| Field Measurements/Component Comphance |                       |      |                        |                             |      |
|----------------------------------------|-----------------------|------|------------------------|-----------------------------|------|
| Compliance Description                 |                       | Data | Compliance Description |                             | Data |
| N/A                                    | Ramp Length (in)      | 57.0 | Yes                    | BlendTrans Slope (%)        | 4.1  |
| Yes                                    | Ramp Width (in)       | 48.0 | No                     | BlendTrans XSlope (%)       | 8.5  |
| N/A                                    | Flare Type LT         | N/A  | N/A                    | Flare Type RT               | N/A  |
| N/A                                    | Flare Slope LT (%)    | N/A  | N/A                    | Flare Slope RT (%)          | N/A  |
| N/A                                    | Flare Traversable LT? | N/A  | N/A                    | Flare Traversable RT?       | N/A  |
| N/A                                    | Landing Length (in)   | N/A  | N/A                    | DWS Provided?               | N/A  |
| N/A                                    | Landing Width (in)    | N/A  | N/A                    | DWS Contrast?               | N/A  |
| N/A                                    | Landing Slope (%)     | N/A  | N/A                    | DWS Length (in)             | N/A  |
| N/A                                    | Landing X Slope (%)   | N/A  | N/A                    | DWS Full Width?             | N/A  |
| N/A                                    | Landing Curb? (Y/N)   | N/A  | N/A                    | DWS Offset (in)             | N/A  |
| N/A                                    | Shared Landing?       | N/A  |                        |                             |      |
| N/A                                    | Gutter Ponding?       | N/A  | N/A                    | Gutter Slope (%)            | N/A  |
| N/A                                    | Gutter Lip Ht (in)    | N/A  | N/A                    | Gutter X Slope (%)          | N/A  |
| N/A                                    | Painted X Walk1?      | No   | N/A                    | Painted X Walk2?            | No   |
|                                        | X Walk 1 Direction    | To N |                        | X Walk 2 Direction          | To W |
|                                        | X Walk 1 Width (in)   | N/A  |                        | X Walk 2 Width (in)         | N/A  |
|                                        | X Walk 1 Slope (%)    | 12.3 |                        | X Walk 2 Slope (%)          | 9.3  |
|                                        | X Walk 1 X Slope (%)  | 1.1  |                        | X Walk 2 X Slope (%)        | 10.0 |
| N/A                                    | Ramp inside XWalk1?   | N/A  | N/A                    | Ramp inside XWalk2?         | N/A  |
|                                        | Road Slope (%)        | 5.2  |                        | Clear Space?                | N/A  |
|                                        | Road X Slope (%)      | 11.4 | N/A                    | Clear Space to XWalk (in)   | N/A  |
| N/A                                    | Any Obstructions?     | N/A  | N/A                    | Storm Grate/Utility Hazard? | N/A  |
|                                        | Obstruction Type      |      |                        | Storm Grate/Utility Type    |      |
|                                        |                       | N/A  |                        |                             | N/A  |