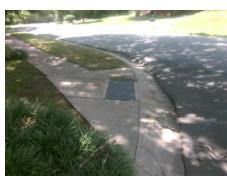

## Access Compliance Report Public Rights-of-Way (Curb Ramps)

Intersection ID: 22281 Main Street: SHERBOURNE\_DR Cross Street: THORNCLIFF\_DR Location: SE

ADA ID: D279CC4FB6F3 Ramp Type: BlendTrans2 Initial Pass/Fail: Fail Overall Compliance: No Severity Score: 25

Surveyor Notes:

ASP LIP 1.0, RAMP LIP 0.5

PROW/ADA:
Not Found, R304.5.3

Total Cost: \$ 3200.00

| Field Measurements/Component Comphance |                       |      |                        |                             |      |
|----------------------------------------|-----------------------|------|------------------------|-----------------------------|------|
| Compliance Description                 |                       | Data | Compliance Description |                             | Data |
| N/A                                    | Ramp Length (in)      | 57.0 | Yes                    | BlendTrans Slope (%)        | 4.1  |
| Yes                                    | Ramp Width (in)       | 48.0 | No                     | BlendTrans XSlope (%)       | 8.5  |
| N/A                                    | Flare Type LT         | N/A  | N/A                    | Flare Type RT               | N/A  |
| N/A                                    | Flare Slope LT (%)    | N/A  | N/A                    | Flare Slope RT (%)          | N/A  |
| N/A                                    | Flare Traversable LT? | N/A  | N/A                    | Flare Traversable RT?       | N/A  |
| N/A                                    | Landing Length (in)   | N/A  | N/A                    | DWS Provided?               | N/A  |
| N/A                                    | Landing Width (in)    | N/A  | N/A                    | DWS Contrast?               | N/A  |
| N/A                                    | Landing Slope (%)     | N/A  | N/A                    | DWS Length (in)             | N/A  |
| N/A                                    | Landing X Slope (%)   | N/A  | N/A                    | DWS Full Width?             | N/A  |
| N/A                                    | Landing Curb? (Y/N)   | N/A  | N/A                    | DWS Offset (in)             | N/A  |
| N/A                                    | Shared Landing?       | N/A  |                        |                             |      |
| N/A                                    | Gutter Ponding?       | N/A  | N/A                    | Gutter Slope (%)            | N/A  |
| N/A                                    | Gutter Lip Ht (in)    | N/A  | N/A                    | Gutter X Slope (%)          | N/A  |
| N/A                                    | Painted X Walk1?      | No   | N/A                    | Painted X Walk2?            | No   |
|                                        | X Walk 1 Direction    | To N |                        | X Walk 2 Direction          | To W |
|                                        | X Walk 1 Width (in)   | N/A  |                        | X Walk 2 Width (in)         | N/A  |
|                                        | X Walk 1 Slope (%)    | 12.3 |                        | X Walk 2 Slope (%)          | 9.3  |
|                                        | X Walk 1 X Slope (%)  | 1.1  |                        | X Walk 2 X Slope (%)        | 10.0 |
| N/A                                    | Ramp inside XWalk1?   | N/A  | N/A                    | Ramp inside XWalk2?         | N/A  |
|                                        | Road Slope (%)        | 5.2  |                        | Clear Space?                | N/A  |
|                                        | Road X Slope (%)      | 11.4 | N/A                    | Clear Space to XWalk (in)   | N/A  |
| N/A                                    | Any Obstructions?     | N/A  | N/A                    | Storm Grate/Utility Hazard? | N/A  |
|                                        | Obstruction Type      |      |                        | Storm Grate/Utility Type    |      |
|                                        |                       | N/A  |                        |                             | N/A  |