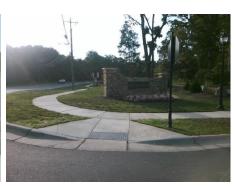

## **Access Compliance Report Public Rights-of-Way** (Curb Ramps)

No

2.8

Intersection ID: 53092 Main Street: ALEXANDER RD Cross Street: DEERHURST LN Location: SE **Overall Compliance: No** ADA ID: D27A39F3E5BB Ramp Type: BlendTrans1 Initial Pass/Fail: Fail Severity Score: 21.25

**Codes/Mitigation Info/Possible Solution** 

Field Measurements/Component Compliance

Street 1 Name Stop Condition-Street 1 Street 2 Name Stop Condition-Street 2 **ALEXANDER RD** None **DEERHURST LN** StopSign Possible Solutions: Remove & Replace Curb Ramp With Two New Directional Ramps or Equivalent. Surveyor Notes: N/A PROW/ADA: R304.5.1, R304.5.3