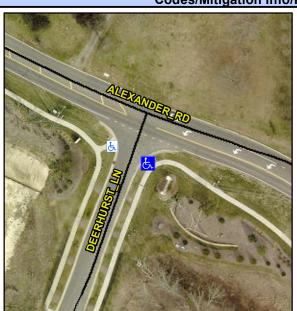

## **Access Compliance Report Public Rights-of-Way** (Curb Ramps)

No

2.8

Intersection ID: 53092 Main Street: ALEXANDER RD Cross Street: DEERHURST LN Location: SE **Overall Compliance: No** ADA ID: D27A39F3E5BB Ramp Type: BlendTrans1 Initial Pass/Fail: Fail Severity Score: 21.25

**Codes/Mitigation Info/Possible Solution** 

Field Measurements/Component Compliance

Street 1 Name Stop Condition-Street 1 Street 2 Name Stop Condition-Street 2 **ALEXANDER RD** None **DEERHURST LN** StopSign Possible Solutions: Remove & Replace Curb Ramp With Two New Directional Ramps or Equivalent. Surveyor Notes: N/A PROW/ADA: R304.5.1, R304.5.3