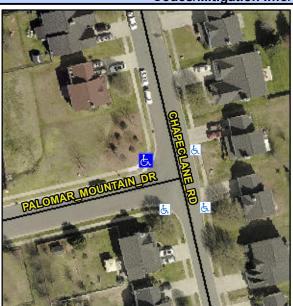

## **Access Compliance Report Public Rights-of-Way** (Curb Ramps)

Intersection ID: 31904 Main Street: CHAPECLANE RD Cross Street: PALOMAR\_MOUNTAIN\_DR Location: NW ADA ID: D27C298636D6 Ramp Type: PerpDiag Initial Pass/Fail: Fail **Overall Compliance: No Severity Score:** 10

**Codes/Mitigation Info/Possible Solution** 

None

PALOMAR MOUNTAIN DR Street 1 Name StopSign Stop Condition-Street 2 Street 2 Name **CHAPECLANE RD** Stop Condition-Street 1

Possible Solutions: Remove & Replace Curb Ramp With Two New Directional Ramps or Equivalent. Surveyor Notes: N/A PROW/ADA: Not Found, R304.5.1, R304.5.3