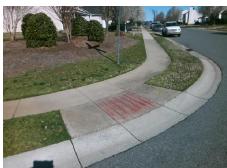

## **Access Compliance Report Public Rights-of-Way** (Curb Ramps)

Intersection ID: 31904 Main Street: CHAPECLANE RD Cross Street: PALOMAR\_MOUNTAIN\_DR Location: NW ADA ID: D27C298636D6 Ramp Type: PerpDiag Initial Pass/Fail: Fail **Overall Compliance: No Severity Score:** 10

Total Cost: 3200.00

| Field Measurements/Component Compliance |                       |      |      |                             |      |
|-----------------------------------------|-----------------------|------|------|-----------------------------|------|
| Compliance Description                  |                       | Data | Comp | liance Description          | Data |
| N/A                                     | Ramp Length (in)      | 48.0 | Yes  | Ramp Slope (%)              | 5.1  |
| No                                      | Ramp Width (in)       | 42.5 | No   | Ramp XSlope (%)             | 2.4  |
| N/A                                     | Flare Type LT         | N/A  | N/A  | Flare Type RT               | N/A  |
| N/A                                     | Flare Slope LT (%)    | N/A  | N/A  | Flare Slope RT (%)          | N/A  |
| N/A                                     | Flare Traversable LT? | N/A  | N/A  | Flare Traversable RT?       | N/A  |
| N/A                                     | Landing Length (in)   | N/A  | N/A  | DWS Provided?               | N/A  |
| N/A                                     | Landing Width (in)    | N/A  | N/A  | DWS Contrast?               | N/A  |
| N/A                                     | Landing Slope (%)     | N/A  | N/A  | DWS Length (in)             | N/A  |
| N/A                                     | Landing X Slope (%)   | N/A  | N/A  | DWS Full Width?             | N/A  |
| N/A                                     | Landing Curb? (Y/N)   | N/A  | N/A  | DWS Offset (in)             | N/A  |
| N/A                                     | Shared Landing?       | N/A  |      |                             |      |
| N/A                                     | Gutter Ponding?       | N/A  | N/A  | Gutter Slope (%)            | N/A  |
| N/A                                     | Gutter Lip Ht (in)    | N/A  | N/A  | Gutter X Slope (%)          | N/A  |
| N/A                                     | Painted X Walk1?      | No   | N/A  | Painted X Walk2?            | No   |
|                                         | X Walk 1 Direction    | To S |      | X Walk 2 Direction          | То Е |
| N/A                                     | X Walk 1 Width (in)   | N/A  | N/A  | X Walk 2 Width (in)         | N/A  |
|                                         | X Walk 1 Slope (%)    | 2.3  |      | X Walk 2 Slope (%)          | 2.6  |
|                                         | X Walk 1 X Slope (%)  | 0.3  |      | X Walk 2 X Slope (%)        | 0.3  |
| N/A                                     | Ramp inside XWalk1?   | N/A  | N/A  | Ramp inside XWalk2?         | N/A  |
|                                         | Road Slope (%)        | 1.5  | N/A  | Clear Space?                | N/A  |
|                                         | Road X Slope (%)      | 0.6  | N/A  | Clear Space to XWalk (in)   | N/A  |
| N/A                                     | Any Obstructions?     | N/A  | N/A  | Storm Grate/Utility Hazard? | N/A  |
|                                         | Obstruction Type      |      |      | Storm Grate/Utility Type    |      |
|                                         |                       | N/A  |      |                             | N/A  |
|                                         |                       |      | Yes  | Surface Condition? (G/P)    | Good |
|                                         |                       |      |      |                             |      |