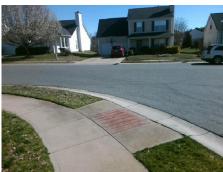

## **Access Compliance Report Public Rights-of-Way** (Curb Ramps)

Intersection ID: 31904 Main Street: CHAPECLANE RD Cross Street: PALOMAR\_MOUNTAIN\_DR Location: NW ADA ID: D27C298636D6 Ramp Type: PerpDiag Initial Pass/Fail: Fail **Overall Compliance: No Severity Score:** 10

Total Cost: 3200.00

| Field Measurements/Component Compliance |                       |      |      |                             |      |
|-----------------------------------------|-----------------------|------|------|-----------------------------|------|
| Compliance Description                  |                       | Data | Comp | liance Description          | Data |
| N/A                                     | Ramp Length (in)      | 48.0 | Yes  | Ramp Slope (%)              | 5.1  |
| No                                      | Ramp Width (in)       | 42.5 | No   | Ramp XSlope (%)             | 2.4  |
| N/A                                     | Flare Type LT         | N/A  | N/A  | Flare Type RT               | N/A  |
| N/A                                     | Flare Slope LT (%)    | N/A  | N/A  | Flare Slope RT (%)          | N/A  |
| N/A                                     | Flare Traversable LT? | N/A  | N/A  | Flare Traversable RT?       | N/A  |
| N/A                                     | Landing Length (in)   | N/A  | N/A  | DWS Provided?               | N/A  |
| N/A                                     | Landing Width (in)    | N/A  | N/A  | DWS Contrast?               | N/A  |
| N/A                                     | Landing Slope (%)     | N/A  | N/A  | DWS Length (in)             | N/A  |
| N/A                                     | Landing X Slope (%)   | N/A  | N/A  | DWS Full Width?             | N/A  |
| N/A                                     | Landing Curb? (Y/N)   | N/A  | N/A  | DWS Offset (in)             | N/A  |
| N/A                                     | Shared Landing?       | N/A  |      |                             |      |
| N/A                                     | Gutter Ponding?       | N/A  | N/A  | Gutter Slope (%)            | N/A  |
| N/A                                     | Gutter Lip Ht (in)    | N/A  | N/A  | Gutter X Slope (%)          | N/A  |
| N/A                                     | Painted X Walk1?      | No   | N/A  | Painted X Walk2?            | No   |
|                                         | X Walk 1 Direction    | To S |      | X Walk 2 Direction          | То Е |
| N/A                                     | X Walk 1 Width (in)   | N/A  | N/A  | X Walk 2 Width (in)         | N/A  |
|                                         | X Walk 1 Slope (%)    | 2.3  |      | X Walk 2 Slope (%)          | 2.6  |
|                                         | X Walk 1 X Slope (%)  | 0.3  |      | X Walk 2 X Slope (%)        | 0.3  |
| N/A                                     | Ramp inside XWalk1?   | N/A  | N/A  | Ramp inside XWalk2?         | N/A  |
|                                         | Road Slope (%)        | 1.5  | N/A  | Clear Space?                | N/A  |
|                                         | Road X Slope (%)      | 0.6  | N/A  | Clear Space to XWalk (in)   | N/A  |
| N/A                                     | Any Obstructions?     | N/A  | N/A  | Storm Grate/Utility Hazard? | N/A  |
|                                         | Obstruction Type      |      |      | Storm Grate/Utility Type    |      |
|                                         |                       | N/A  |      |                             | N/A  |
|                                         |                       |      | Yes  | Surface Condition? (G/P)    | Good |
|                                         |                       |      |      |                             |      |