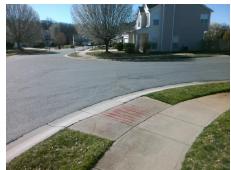

## **Access Compliance Report Public Rights-of-Way** (Curb Ramps)

Intersection ID: 31904 Main Street: CHAPECLANE RD Cross Street: PALOMAR\_MOUNTAIN\_DR Location: NW ADA ID: D27C298636D6 Ramp Type: PerpDiag Initial Pass/Fail: Fail **Overall Compliance: No Severity Score:** 10

Total Cost: 3200.00

| Field Measurements/Component Compliance |                       |      |      |                             |      |
|-----------------------------------------|-----------------------|------|------|-----------------------------|------|
| Compliance Description                  |                       | Data | Comp | liance Description          | Data |
| N/A                                     | Ramp Length (in)      | 48.0 | Yes  | Ramp Slope (%)              | 5.1  |
| No                                      | Ramp Width (in)       | 42.5 | No   | Ramp XSlope (%)             | 2.4  |
| N/A                                     | Flare Type LT         | N/A  | N/A  | Flare Type RT               | N/A  |
| N/A                                     | Flare Slope LT (%)    | N/A  | N/A  | Flare Slope RT (%)          | N/A  |
| N/A                                     | Flare Traversable LT? | N/A  | N/A  | Flare Traversable RT?       | N/A  |
| N/A                                     | Landing Length (in)   | N/A  | N/A  | DWS Provided?               | N/A  |
| N/A                                     | Landing Width (in)    | N/A  | N/A  | DWS Contrast?               | N/A  |
| N/A                                     | Landing Slope (%)     | N/A  | N/A  | DWS Length (in)             | N/A  |
| N/A                                     | Landing X Slope (%)   | N/A  | N/A  | DWS Full Width?             | N/A  |
| N/A                                     | Landing Curb? (Y/N)   | N/A  | N/A  | DWS Offset (in)             | N/A  |
| N/A                                     | Shared Landing?       | N/A  |      |                             |      |
| N/A                                     | Gutter Ponding?       | N/A  | N/A  | Gutter Slope (%)            | N/A  |
| N/A                                     | Gutter Lip Ht (in)    | N/A  | N/A  | Gutter X Slope (%)          | N/A  |
| N/A                                     | Painted X Walk1?      | No   | N/A  | Painted X Walk2?            | No   |
|                                         | X Walk 1 Direction    | To S |      | X Walk 2 Direction          | То Е |
| N/A                                     | X Walk 1 Width (in)   | N/A  | N/A  | X Walk 2 Width (in)         | N/A  |
|                                         | X Walk 1 Slope (%)    | 2.3  |      | X Walk 2 Slope (%)          | 2.6  |
|                                         | X Walk 1 X Slope (%)  | 0.3  |      | X Walk 2 X Slope (%)        | 0.3  |
| N/A                                     | Ramp inside XWalk1?   | N/A  | N/A  | Ramp inside XWalk2?         | N/A  |
|                                         | Road Slope (%)        | 1.5  | N/A  | Clear Space?                | N/A  |
|                                         | Road X Slope (%)      | 0.6  | N/A  | Clear Space to XWalk (in)   | N/A  |
| N/A                                     | Any Obstructions?     | N/A  | N/A  | Storm Grate/Utility Hazard? | N/A  |
|                                         | Obstruction Type      |      |      | Storm Grate/Utility Type    |      |
|                                         |                       | N/A  |      |                             | N/A  |
|                                         |                       |      | Yes  | Surface Condition? (G/P)    | Good |
|                                         |                       |      |      |                             |      |