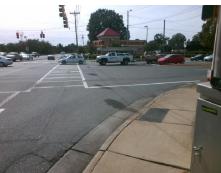

## **Access Compliance Report Public Rights-of-Way** (Curb Ramps)

Intersection ID: 15763 Main Street: MONROE\_RD Cross Street: N\_WENDOVER\_RD Location:

**ADA ID: D27F75231CFA** Ramp Type: Perp Initial Pass/Fail: Fail **Overall Compliance: No** Severity Score: 21.25

Total Cost: 1850.00

| Field Measurements/Component Compliance |                       |       |                        |                             |      |
|-----------------------------------------|-----------------------|-------|------------------------|-----------------------------|------|
| Compliance Description                  |                       | Data  | Compliance Description |                             | Data |
| N/A                                     | Ramp Length (in)      | 59.0  | No                     | Ramp Slope (%)              | 9.9  |
| No                                      | Ramp Width (in)       | 44.0  | Yes                    | Ramp XSlope (%)             | 0.2  |
| N/A                                     | Flare Type LT         | N/A   | N/A                    | Flare Type RT               | N/A  |
| N/A                                     | Flare Slope LT (%)    | N/A   | N/A                    | Flare Slope RT (%)          | N/A  |
| N/A                                     | Flare Traversable LT? | N/A   | N/A                    | Flare Traversable RT?       | N/A  |
| N/A                                     | Landing Length (in)   | N/A   | N/A                    | DWS Provided?               | N/A  |
| N/A                                     | Landing Width (in)    | N/A   | N/A                    | DWS Contrast?               | N/A  |
| N/A                                     | Landing Slope (%)     | N/A   | N/A                    | DWS Length (in)             | N/A  |
| N/A                                     | Landing X Slope (%)   | N/A   | N/A                    | DWS Full Width?             | N/A  |
| N/A                                     | Landing Curb? (Y/N)   | N/A   | N/A                    | DWS Offset (in)             | N/A  |
| N/A                                     | Shared Landing?       | N/A   |                        |                             |      |
| N/A                                     | Gutter Ponding?       | N/A   | N/A                    | Gutter Slope (%)            | N/A  |
| N/A                                     | Gutter Lip Ht (in)    | N/A   | N/A                    | Gutter X Slope (%)          | N/A  |
| N/A                                     | Painted X Walk1?      | Yes   | N/A                    | Painted X Walk2?            | N/A  |
|                                         | X Walk 1 Direction    | To SE |                        | X Walk 2 Direction          | N/A  |
| N/A                                     | X Walk 1 Width (in)   | 107.0 | N/A                    | X Walk 2 Width (in)         | N/A  |
|                                         | X Walk 1 Slope (%)    | 0.6   |                        | X Walk 2 Slope (%)          | N/A  |
|                                         | X Walk 1 X Slope (%)  | 1.4   |                        | X Walk 2 X Slope (%)        | N/A  |
| N/A                                     | Ramp inside XWalk1?   | Yes   | N/A                    | Ramp inside XWalk2?         | N/A  |
|                                         | Road Slope (%)        | N/A   | N/A                    | Clear Space?                | N/A  |
|                                         | Road X Slope (%)      | N/A   | N/A                    | Clear Space to XWalk (in)   | N/A  |
| N/A                                     | Any Obstructions?     | N/A   | N/A                    | Storm Grate/Utility Hazard? | N/A  |
|                                         | Obstruction Type      |       |                        | Storm Grate/Utility Type    |      |
|                                         |                       | N/A   |                        |                             | N/A  |
|                                         |                       |       | Yes                    | Surface Condition? (G/P)    | Good |
| Silber                                  |                       |       |                        |                             |      |