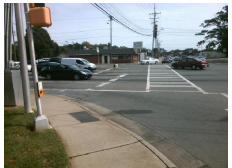

## **Access Compliance Report Public Rights-of-Way** (Curb Ramps)

Intersection ID: 15763 Main Street: MONROE\_RD Cross Street: N\_WENDOVER\_RD Location:

**ADA ID: D27F75231CFA** Ramp Type: Perp Initial Pass/Fail: Fail **Overall Compliance: No** Severity Score: 21.25

Total Cost: 1850.00

| Field Measurements/Component Compliance |                       |       |                        |                             |      |
|-----------------------------------------|-----------------------|-------|------------------------|-----------------------------|------|
| Compliance Description                  |                       | Data  | Compliance Description |                             | Data |
| N/A                                     | Ramp Length (in)      | 59.0  | No                     | Ramp Slope (%)              | 9.9  |
| No                                      | Ramp Width (in)       | 44.0  | Yes                    | Ramp XSlope (%)             | 0.2  |
| N/A                                     | Flare Type LT         | N/A   | N/A                    | Flare Type RT               | N/A  |
| N/A                                     | Flare Slope LT (%)    | N/A   | N/A                    | Flare Slope RT (%)          | N/A  |
| N/A                                     | Flare Traversable LT? | N/A   | N/A                    | Flare Traversable RT?       | N/A  |
| N/A                                     | Landing Length (in)   | N/A   | N/A                    | DWS Provided?               | N/A  |
| N/A                                     | Landing Width (in)    | N/A   | N/A                    | DWS Contrast?               | N/A  |
| N/A                                     | Landing Slope (%)     | N/A   | N/A                    | DWS Length (in)             | N/A  |
| N/A                                     | Landing X Slope (%)   | N/A   | N/A                    | DWS Full Width?             | N/A  |
| N/A                                     | Landing Curb? (Y/N)   | N/A   | N/A                    | DWS Offset (in)             | N/A  |
| N/A                                     | Shared Landing?       | N/A   |                        |                             |      |
| N/A                                     | Gutter Ponding?       | N/A   | N/A                    | Gutter Slope (%)            | N/A  |
| N/A                                     | Gutter Lip Ht (in)    | N/A   | N/A                    | Gutter X Slope (%)          | N/A  |
| N/A                                     | Painted X Walk1?      | Yes   | N/A                    | Painted X Walk2?            | N/A  |
|                                         | X Walk 1 Direction    | To SE |                        | X Walk 2 Direction          | N/A  |
| N/A                                     | X Walk 1 Width (in)   | 107.0 | N/A                    | X Walk 2 Width (in)         | N/A  |
|                                         | X Walk 1 Slope (%)    | 0.6   |                        | X Walk 2 Slope (%)          | N/A  |
|                                         | X Walk 1 X Slope (%)  | 1.4   |                        | X Walk 2 X Slope (%)        | N/A  |
| N/A                                     | Ramp inside XWalk1?   | Yes   | N/A                    | Ramp inside XWalk2?         | N/A  |
|                                         | Road Slope (%)        | N/A   | N/A                    | Clear Space?                | N/A  |
|                                         | Road X Slope (%)      | N/A   | N/A                    | Clear Space to XWalk (in)   | N/A  |
| N/A                                     | Any Obstructions?     | N/A   | N/A                    | Storm Grate/Utility Hazard? | N/A  |
|                                         | Obstruction Type      |       |                        | Storm Grate/Utility Type    |      |
|                                         |                       | N/A   |                        |                             | N/A  |
|                                         |                       |       | Yes                    | Surface Condition? (G/P)    | Good |
| Silber                                  |                       |       |                        |                             |      |