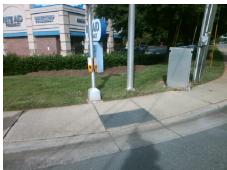

## **Access Compliance Report Public Rights-of-Way** (Curb Ramps)

Intersection ID: 15763 Main Street: MONROE\_RD Cross Street: N\_WENDOVER\_RD Location:

**ADA ID: D27F75231CFA** Ramp Type: Perp Initial Pass/Fail: Fail **Overall Compliance: No** Severity Score: 21.25

Total Cost: 1850.00

| Field Measurements/Component Compliance |                       |       |                        |                             |      |
|-----------------------------------------|-----------------------|-------|------------------------|-----------------------------|------|
| Compliance Description                  |                       | Data  | Compliance Description |                             | Data |
| N/A                                     | Ramp Length (in)      | 59.0  | No                     | Ramp Slope (%)              | 9.9  |
| No                                      | Ramp Width (in)       | 44.0  | Yes                    | Ramp XSlope (%)             | 0.2  |
| N/A                                     | Flare Type LT         | N/A   | N/A                    | Flare Type RT               | N/A  |
| N/A                                     | Flare Slope LT (%)    | N/A   | N/A                    | Flare Slope RT (%)          | N/A  |
| N/A                                     | Flare Traversable LT? | N/A   | N/A                    | Flare Traversable RT?       | N/A  |
| N/A                                     | Landing Length (in)   | N/A   | N/A                    | DWS Provided?               | N/A  |
| N/A                                     | Landing Width (in)    | N/A   | N/A                    | DWS Contrast?               | N/A  |
| N/A                                     | Landing Slope (%)     | N/A   | N/A                    | DWS Length (in)             | N/A  |
| N/A                                     | Landing X Slope (%)   | N/A   | N/A                    | DWS Full Width?             | N/A  |
| N/A                                     | Landing Curb? (Y/N)   | N/A   | N/A                    | DWS Offset (in)             | N/A  |
| N/A                                     | Shared Landing?       | N/A   |                        |                             |      |
| N/A                                     | Gutter Ponding?       | N/A   | N/A                    | Gutter Slope (%)            | N/A  |
| N/A                                     | Gutter Lip Ht (in)    | N/A   | N/A                    | Gutter X Slope (%)          | N/A  |
| N/A                                     | Painted X Walk1?      | Yes   | N/A                    | Painted X Walk2?            | N/A  |
|                                         | X Walk 1 Direction    | To SE |                        | X Walk 2 Direction          | N/A  |
| N/A                                     | X Walk 1 Width (in)   | 107.0 | N/A                    | X Walk 2 Width (in)         | N/A  |
|                                         | X Walk 1 Slope (%)    | 0.6   |                        | X Walk 2 Slope (%)          | N/A  |
|                                         | X Walk 1 X Slope (%)  | 1.4   |                        | X Walk 2 X Slope (%)        | N/A  |
| N/A                                     | Ramp inside XWalk1?   | Yes   | N/A                    | Ramp inside XWalk2?         | N/A  |
|                                         | Road Slope (%)        | N/A   | N/A                    | Clear Space?                | N/A  |
|                                         | Road X Slope (%)      | N/A   | N/A                    | Clear Space to XWalk (in)   | N/A  |
| N/A                                     | Any Obstructions?     | N/A   | N/A                    | Storm Grate/Utility Hazard? | N/A  |
|                                         | Obstruction Type      |       |                        | Storm Grate/Utility Type    |      |
|                                         |                       | N/A   |                        |                             | N/A  |
|                                         |                       |       | Yes                    | Surface Condition? (G/P)    | Good |
| Silber                                  |                       |       |                        |                             |      |