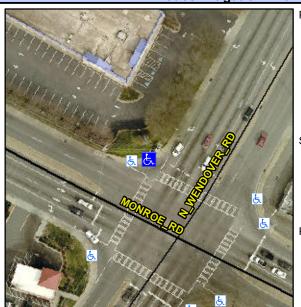

## **Access Compliance Report Public Rights-of-Way** (Curb Ramps)

Intersection ID: 15763 Main Street: MONROE\_RD Cross Street: N\_WENDOVER\_RD Location:

**ADA ID: D27F75231CFA** Ramp Type: Perp Initial Pass/Fail: Fail **Overall Compliance: No** Severity Score: 21.25

## **Codes/Mitigation Info/Possible Solution**

N WENDOVER RD Street 1 Name Stop Condition-Street 2 Signal Street 2 Name N/A Stop Condition-Street 1 N/A

Possible Solutions: Remove & Replace Entire Ramp. Surveyor Notes: N/A PROW/ADA: Not Found, R304.5.1, R304.2.2