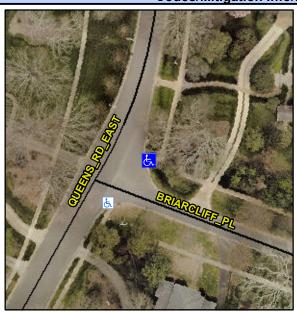

## Access Compliance Report Public Rights-of-Way (Curb Ramps)

Intersection ID: 16896 Main Street: BRIARCLIFF\_PL Cross Street: QUEENS\_RD\_EAST Location: E

ADA ID: D281812FA51B Ramp Type: PerpDiag Initial Pass/Fail: Fail Overall Compliance: No Severity Score: 8.75

## Field Measurements/Component Compliance

Street 1 Name
Stop Condition-Street 2
Street 2 Name
Stop Condition-Street 1

QUEENS RD EAST None BRIARCLIFF PL StopSign Possible Solutions:

Remove & Replace Curb Ramp With Two New Directional Ramps or Equivalent.