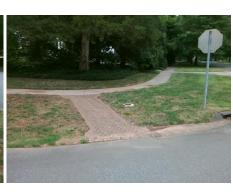

## Field Measurements/Component Compliance

Street 1 Name
Stop Condition-Street 2
Street 2 Name
Stop Condition-Street 1

QUEENS RD EAST None BRIARCLIFF PL StopSign Possible Solutions:

Remove & Replace Curb Ramp With Two New Directional Ramps or Equivalent.

Surveyor Notes:

N/A

PROW/ADA:

R304.5.1

Total Cost: \$ 3200.00

Compliance Description Data Compliance Description Data Yes Ramp Slope (%) N/A Ramp Length (in) 194.5 7.0 47.0 Yes Ramp XSlope (%) No Ramp Width (in) 0.5 N/A N/A Flare Type LT N/A Flare Type RT N/A N/A N/A N/A Flare Slope RT (%) N/A Flare Slope LT (%) N/A Flare Traversable LT? N/A N/A Flare Traversable RT? N/A N/A N/A N/A DWS Provided? N/A Landing Length (in) N/A Landing Width (in) N/A N/A **DWS Contrast?** N/A N/A N/A N/A Landing Slope (%) DWS Length (in) N/A N/A Landing X Slope (%) N/A N/A DWS Full Width? N/A N/A Landing Curb? (Y/N) N/A N/A DWS Offset (in) N/A N/A N/A Shared Landing? N/A **Gutter Ponding?** N/A N/A Gutter Slope (%) N/A N/A Gutter Lip Ht (in) N/A N/A Gutter X Slope (%) N/A N/A Painted X Walk1? No N/A Painted X Walk2? No X Walk 1 Direction To W X Walk 2 Direction To SW N/A N/A N/A X Walk 1 Width (in) X Walk 2 Width (in) N/A X Walk 1 Slope (%) 3.8 X Walk 2 Slope (%) 2.7 X Walk 2 X Slope (%) X Walk 1 X Slope (%) 0.7 2.7 N/A N/A N/A Ramp inside XWalk2? N/A Ramp inside XWalk1? Road Slope (%) 1.3 N/A Clear Space? N/A N/A Road X Slope (%) 4.9 Clear Space to XWalk (in) N/A N/A N/A N/A Any Obstructions? Storm Grate/Utility Hazard? N/A **Obstruction Type** Storm Grate/Utility Type N/A N/A