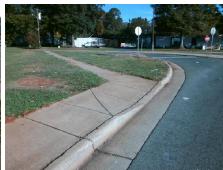

## **Access Compliance Report Public Rights-of-Way** (Curb Ramps)

Intersection ID: 9953 Main Street: TRIANGLE\_DR **Cross Street: TUCKASEEGEE\_RD** Location: W **Overall Compliance: No ADA ID: D28E4E5326CB** Ramp Type: Perp Initial Pass/Fail: Fail **Severity Score:** 35