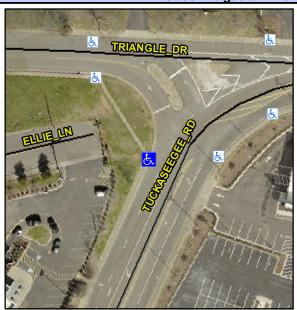

## **Access Compliance Report Public Rights-of-Way** (Curb Ramps)

Intersection ID: 9953 Main Street: TRIANGLE\_DR **Cross Street: TUCKASEEGEE\_RD** Location: W **Overall Compliance: No ADA ID: D28E4E5326CB** Ramp Type: Perp Initial Pass/Fail: Fail **Severity Score:** 35