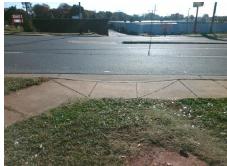

## **Access Compliance Report Public Rights-of-Way** (Curb Ramps)

Intersection ID: 9953 Main Street: TRIANGLE\_DR **Cross Street: TUCKASEEGEE\_RD** Location: W **Overall Compliance: No ADA ID: D28E4E5326CB** Ramp Type: Perp Initial Pass/Fail: Fail **Severity Score:** 35