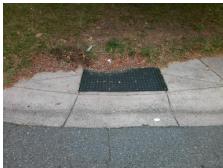

Total Cost: 1850.00

| Field Measurements/Component Compliance |                       |      |      |        |                         |      |
|-----------------------------------------|-----------------------|------|------|--------|-------------------------|------|
| Compliance Description                  |                       | Data | Comp | liance | Description             | Data |
| N/A                                     | Ramp Length (in)      | 39.0 | No   | Ramp   | Slope (%)               | 9.8  |
| No                                      | Ramp Width (in)       | 46.0 | No   | Ramp   | XSlope (%)              | 10.1 |
| N/A                                     | Flare Type LT         | N/A  | N/A  | Flare  | Type RT                 | N/A  |
| N/A                                     | Flare Slope LT (%)    | N/A  | N/A  | Flare  | Slope RT (%)            | N/A  |
| N/A                                     | Flare Traversable LT? | N/A  | N/A  | Flare  | Traversable RT?         | N/A  |
| N/A                                     | Landing Length (in)   | N/A  | N/A  | DWS    | Provided?               | N/A  |
| N/A                                     | Landing Width (in)    | N/A  | N/A  | DWS    | Contrast?               | N/A  |
| N/A                                     | Landing Slope (%)     | N/A  | N/A  | DWS    | Length (in)             | N/A  |
| N/A                                     | Landing X Slope (%)   | N/A  | N/A  | DWS    | Full Width?             | N/A  |
| N/A                                     | Landing Curb? (Y/N)   | N/A  | N/A  | DWS    | Offset (in)             | N/A  |
| N/A                                     | Shared Landing?       | N/A  |      |        |                         |      |
| N/A                                     | Gutter Ponding?       | N/A  | N/A  | Gutte  | r Slope (%)             | N/A  |
| N/A                                     | Gutter Lip Ht (in)    | 1.0  | N/A  | Gutte  | r X Slope (%)           | N/A  |
| N/A                                     | Painted X Walk1?      | No   | N/A  | Paint  | ed X Walk2?             | N/A  |
|                                         | X Walk 1 Direction    | To S |      | X Wa   | lk 2 Direction          | N/A  |
| N/A                                     | X Walk 1 Width (in)   | N/A  | N/A  | X Wa   | lk 2 Width (in)         | N/A  |
|                                         | X Walk 1 Slope (%)    | 3.7  |      | X Wa   | lk 2 Slope (%)          | N/A  |
|                                         | X Walk 1 X Slope (%)  | 3.7  |      | X Wa   | lk 2 X Slope (%)        | N/A  |
| N/A                                     | Ramp inside XWalk1?   | N/A  | N/A  | Ram    | inside XWalk2?          | N/A  |
|                                         | Road Slope (%)        | N/A  | N/A  | Clear  | Space?                  | N/A  |
|                                         | Road X Slope (%)      | N/A  | N/A  | Clear  | Space to XWalk (in)     | N/A  |
| N/A                                     | Any Obstructions?     | N/A  | N/A  | Storn  | n Grate/Utility Hazard? | N/A  |
|                                         | Obstruction Type      |      |      | Storn  | n Grate/Utility Type    |      |
|                                         |                       | N/A  |      |        |                         | N/A  |
|                                         |                       |      | Yes  | Surfa  | ce Condition? (G/P)     | Good |
|                                         |                       |      |      |        |                         |      |