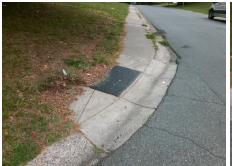

Total Cost: 1850.00

| Field Measurements/Component Compliance |                       |      |      |        |                         |      |
|-----------------------------------------|-----------------------|------|------|--------|-------------------------|------|
| Compliance Description                  |                       | Data | Comp | liance | Description             | Data |
| N/A                                     | Ramp Length (in)      | 39.0 | No   | Ramp   | Slope (%)               | 9.8  |
| No                                      | Ramp Width (in)       | 46.0 | No   | Ramp   | XSlope (%)              | 10.1 |
| N/A                                     | Flare Type LT         | N/A  | N/A  | Flare  | Type RT                 | N/A  |
| N/A                                     | Flare Slope LT (%)    | N/A  | N/A  | Flare  | Slope RT (%)            | N/A  |
| N/A                                     | Flare Traversable LT? | N/A  | N/A  | Flare  | Traversable RT?         | N/A  |
| N/A                                     | Landing Length (in)   | N/A  | N/A  | DWS    | Provided?               | N/A  |
| N/A                                     | Landing Width (in)    | N/A  | N/A  | DWS    | Contrast?               | N/A  |
| N/A                                     | Landing Slope (%)     | N/A  | N/A  | DWS    | Length (in)             | N/A  |
| N/A                                     | Landing X Slope (%)   | N/A  | N/A  | DWS    | Full Width?             | N/A  |
| N/A                                     | Landing Curb? (Y/N)   | N/A  | N/A  | DWS    | Offset (in)             | N/A  |
| N/A                                     | Shared Landing?       | N/A  |      |        |                         |      |
| N/A                                     | Gutter Ponding?       | N/A  | N/A  | Gutte  | r Slope (%)             | N/A  |
| N/A                                     | Gutter Lip Ht (in)    | 1.0  | N/A  | Gutte  | r X Slope (%)           | N/A  |
| N/A                                     | Painted X Walk1?      | No   | N/A  | Paint  | ed X Walk2?             | N/A  |
|                                         | X Walk 1 Direction    | To S |      | X Wa   | lk 2 Direction          | N/A  |
| N/A                                     | X Walk 1 Width (in)   | N/A  | N/A  | X Wa   | lk 2 Width (in)         | N/A  |
|                                         | X Walk 1 Slope (%)    | 3.7  |      | X Wa   | lk 2 Slope (%)          | N/A  |
|                                         | X Walk 1 X Slope (%)  | 3.7  |      | X Wa   | lk 2 X Slope (%)        | N/A  |
| N/A                                     | Ramp inside XWalk1?   | N/A  | N/A  | Ram    | inside XWalk2?          | N/A  |
|                                         | Road Slope (%)        | N/A  | N/A  | Clear  | Space?                  | N/A  |
|                                         | Road X Slope (%)      | N/A  | N/A  | Clear  | Space to XWalk (in)     | N/A  |
| N/A                                     | Any Obstructions?     | N/A  | N/A  | Storn  | n Grate/Utility Hazard? | N/A  |
|                                         | Obstruction Type      |      |      | Storn  | n Grate/Utility Type    |      |
|                                         |                       | N/A  |      |        |                         | N/A  |
|                                         |                       |      | Yes  | Surfa  | ce Condition? (G/P)     | Good |
|                                         |                       |      |      |        |                         |      |