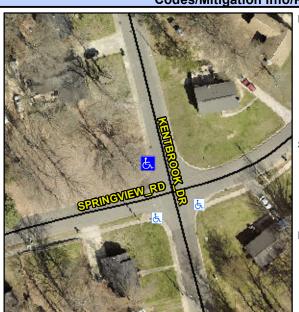

## **Access Compliance Report Public Rights-of-Way** (Curb Ramps)

Intersection ID: 8459 Main Street: KENTBROOK DR **Cross Street: SPRINGVIEW RD** Location: NW **ADA ID: D28E5D97EC6B** Ramp Type: Perp Initial Pass/Fail: Fail **Overall Compliance: No** Severity Score: 46.25

**Codes/Mitigation Info/Possible Solution** 

**SPRINGVIEW RD** Street 1 Name Stop Condition-Street 2 None Street 2 Name N/A Stop Condition-Street 1 N/A Possible Solutions: Remove & Replace Entire Ramp. Surveyor Notes: N/A PROW/ADA: Not Found, R304.5.1, R304.2.2, R304.5.3