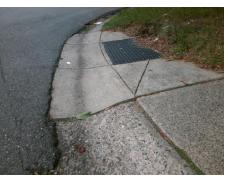

Total Cost: 1850.00

| Field Measurements/Component Compliance |                       |      |      |        |                         |      |
|-----------------------------------------|-----------------------|------|------|--------|-------------------------|------|
| Compliance Description                  |                       | Data | Comp | liance | Description             | Data |
| N/A                                     | Ramp Length (in)      | 39.0 | No   | Ramp   | Slope (%)               | 9.8  |
| No                                      | Ramp Width (in)       | 46.0 | No   | Ramp   | XSlope (%)              | 10.1 |
| N/A                                     | Flare Type LT         | N/A  | N/A  | Flare  | Type RT                 | N/A  |
| N/A                                     | Flare Slope LT (%)    | N/A  | N/A  | Flare  | Slope RT (%)            | N/A  |
| N/A                                     | Flare Traversable LT? | N/A  | N/A  | Flare  | Traversable RT?         | N/A  |
| N/A                                     | Landing Length (in)   | N/A  | N/A  | DWS    | Provided?               | N/A  |
| N/A                                     | Landing Width (in)    | N/A  | N/A  | DWS    | Contrast?               | N/A  |
| N/A                                     | Landing Slope (%)     | N/A  | N/A  | DWS    | Length (in)             | N/A  |
| N/A                                     | Landing X Slope (%)   | N/A  | N/A  | DWS    | Full Width?             | N/A  |
| N/A                                     | Landing Curb? (Y/N)   | N/A  | N/A  | DWS    | Offset (in)             | N/A  |
| N/A                                     | Shared Landing?       | N/A  |      |        |                         |      |
| N/A                                     | Gutter Ponding?       | N/A  | N/A  | Gutte  | r Slope (%)             | N/A  |
| N/A                                     | Gutter Lip Ht (in)    | 1.0  | N/A  | Gutte  | r X Slope (%)           | N/A  |
| N/A                                     | Painted X Walk1?      | No   | N/A  | Paint  | ed X Walk2?             | N/A  |
|                                         | X Walk 1 Direction    | To S |      | X Wa   | lk 2 Direction          | N/A  |
| N/A                                     | X Walk 1 Width (in)   | N/A  | N/A  | X Wa   | lk 2 Width (in)         | N/A  |
|                                         | X Walk 1 Slope (%)    | 3.7  |      | X Wa   | lk 2 Slope (%)          | N/A  |
|                                         | X Walk 1 X Slope (%)  | 3.7  |      | X Wa   | lk 2 X Slope (%)        | N/A  |
| N/A                                     | Ramp inside XWalk1?   | N/A  | N/A  | Ram    | inside XWalk2?          | N/A  |
|                                         | Road Slope (%)        | N/A  | N/A  | Clear  | Space?                  | N/A  |
|                                         | Road X Slope (%)      | N/A  | N/A  | Clear  | Space to XWalk (in)     | N/A  |
| N/A                                     | Any Obstructions?     | N/A  | N/A  | Storn  | n Grate/Utility Hazard? | N/A  |
|                                         | Obstruction Type      |      |      | Storn  | n Grate/Utility Type    |      |
|                                         |                       | N/A  |      |        |                         | N/A  |
|                                         |                       |      | Yes  | Surfa  | ce Condition? (G/P)     | Good |
|                                         |                       |      |      |        |                         |      |