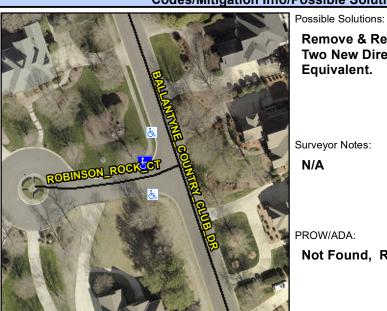

## **Access Compliance Report Public Rights-of-Way** (Curb Ramps)

Intersection ID: 27649 Main Street: BALLANTYNE\_COUNTRY\_CLUBrobs Street: ROBINSON\_ROCK\_CT Location: NW ADA ID: D28FDC0E63E3 Ramp Type: BlendTrans2 Initial Pass/Fail: Fail **Overall Compliance: No Severity Score:** 10

## Field Measurements/Component Compliance

**ROBINSON ROCK CT** Street 1 Name Stop Condition-Street 1 StopSign Street 2 Name Stop Condition-Street 2

Remove & Replace Curb Ramp With Two New Directional Ramps or Equivalent.