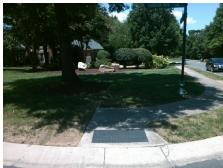

## **Access Compliance Report Public Rights-of-Way** (Curb Ramps)

Intersection ID: 27649 Main Street: BALLANTYNE\_COUNTRY\_CLUBrobs Street: ROBINSON\_ROCK\_CT Location: NW ADA ID: D28FDC0E63E3 Ramp Type: BlendTrans2 Initial Pass/Fail: Fail **Overall Compliance: No Severity Score:** 10

## Field Measurements/Component Compliance

**ROBINSON ROCK CT** Street 1 Name Stop Condition-Street 1 StopSign Street 2 Name Stop Condition-Street 2

Remove & Replace Curb Ramp With Two New Directional Ramps or Equivalent.

Surveyor Notes:

N/A

Not Found, R304.5.1, R304.5.3

PROW/ADA: N/A N/A Total Cost:

|     |                       | Data | Compliance Description |                             | Data |
|-----|-----------------------|------|------------------------|-----------------------------|------|
| N/A | Ramp Length (in)      | 94.0 | Yes                    | BlendTrans Slope (%)        | 2.4  |
| No  | Ramp Width (in)       | 46.0 | No                     | BlendTrans XSlope (%)       | 4.5  |
| N/A | Flare Type LT         | N/A  | N/A                    | Flare Type RT               | N/A  |
| N/A | Flare Slope LT (%)    | N/A  | N/A                    | Flare Slope RT (%)          | N/A  |
| N/A | Flare Traversable LT? | N/A  | N/A                    | Flare Traversable RT?       | N/A  |
| N/A | Landing Length (in)   | N/A  | N/A                    | DWS Provided?               | N/A  |
| N/A | Landing Width (in)    | N/A  | N/A                    | DWS Contrast?               | N/A  |
| N/A | Landing Slope (%)     | N/A  | N/A                    | DWS Length (in)             | N/A  |
| N/A | Landing X Slope (%)   | N/A  | N/A                    | DWS Full Width?             | N/A  |
| N/A | Landing Curb? (Y/N)   | N/A  | N/A                    | DWS Offset (in)             | N/A  |
| N/A | Shared Landing?       | N/A  |                        |                             |      |
| N/A | Gutter Ponding?       | N/A  | N/A                    | Gutter Slope (%)            | N/A  |
| N/A | Gutter Lip Ht (in)    | N/A  | N/A                    | Gutter X Slope (%)          | N/A  |
| N/A | Painted X Walk1?      | No   | N/A                    | Painted X Walk2?            | N/A  |
|     | X Walk 1 Direction    | To S |                        | X Walk 2 Direction          | N/A  |
|     | X Walk 1 Width (in)   | N/A  |                        | X Walk 2 Width (in)         | N/A  |
|     | X Walk 1 Slope (%)    | 5.8  |                        | X Walk 2 Slope (%)          | N/A  |
|     | X Walk 1 X Slope (%)  | 1.3  |                        | X Walk 2 X Slope (%)        | N/A  |
| N/A | Ramp inside XWalk1?   | N/A  | N/A                    | Ramp inside XWalk2?         | N/A  |
|     | Road Slope (%)        | 1.3  |                        | Clear Space?                | N/A  |
|     | Road X Slope (%)      | 5.8  | N/A                    | Clear Space to XWalk (in)   | N/A  |
| N/A | Any Obstructions?     | N/A  | N/A                    | Storm Grate/Utility Hazard? | N/A  |
|     | Obstruction Type      |      |                        | Storm Grate/Utility Type    |      |
|     |                       | N/A  |                        |                             | N/A  |
|     |                       |      | Yes                    | Surface Condition? (G/P)    | Good |
|     |                       |      | No                     | Curb Slope (%)              | 8.0  |