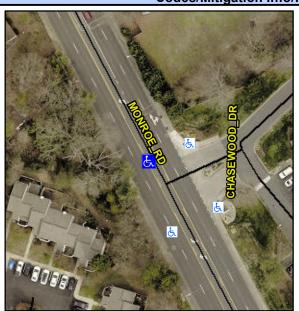

## **Access Compliance Report Public Rights-of-Way** (Curb Ramps)

Intersection ID: 19132 Main Street: CHASEWOOD DR Cross Street: MONROE\_RD Location: NW **Overall Compliance: No** ADA ID: D292DD654DAD Ramp Type: Para Initial Pass/Fail: Fail Severity Score: 13.75

Codes/Mitigation Info/Possible Solution

MONROE RD Street 1 Name Stop Condition-Street 1 None Street 2 Name N/A Stop Condition-Street 2 N/A

| COSIDIC COIGUON               | _ |
|-------------------------------|---|
| Possible Solutions:           |   |
| Remove & Replace Entire Ramp. |   |
|                               |   |
|                               |   |
|                               |   |
|                               |   |
| Oursell Notes                 |   |
| Surveyor Notes:               |   |
| N/A                           |   |
|                               |   |
|                               |   |
| PROW/ADA:                     |   |
|                               |   |
| R304.3.2, R304.5.3            |   |
|                               |   |
|                               |   |
|                               |   |