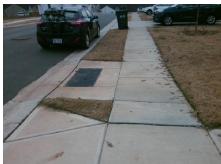

Surveyor Notes:

Possible Solutions:

N/A

PROW/ADA:

Total Cost:

Not Found, R304.5.1

3200.00

| Compliance Description Da |                       | Data  | Comp | oliance Description         | Data |
|---------------------------|-----------------------|-------|------|-----------------------------|------|
| N/A                       | Ramp Length (in)      | 49.0  | Yes  | BlendTrans Slope (%)        | 3.7  |
| No                        | Ramp Width (in)       | 47.5  | Yes  | BlendTrans XSlope (%)       | 0.9  |
| N/A                       | Flare Type LT         | N/A   | N/A  | Flare Type RT               | N/A  |
| N/A                       | Flare Slope LT (%)    | N/A   | N/A  | Flare Slope RT (%)          | N/A  |
| N/A                       | Flare Traversable LT? | N/A   | N/A  | Flare Traversable RT?       | N/A  |
| N/A                       | Landing Length (in)   | N/A   | N/A  | DWS Provided?               | N/A  |
| N/A                       | Landing Width (in)    | N/A   | N/A  | DWS Contrast?               | N/A  |
| N/A                       | Landing Slope (%)     | N/A   | N/A  | DWS Length (in)             | N/A  |
| N/A                       | Landing X Slope (%)   | N/A   | N/A  | DWS Full Width?             | N/A  |
| N/A                       | Landing Curb? (Y/N)   | N/A   | N/A  | DWS Offset (in)             | N/A  |
| N/A                       | Shared Landing?       | N/A   |      |                             |      |
| N/A                       | Gutter Ponding?       | N/A   | N/A  | Gutter Slope (%)            | N/A  |
| N/A                       | Gutter Lip Ht (in)    | N/A   | N/A  | Gutter X Slope (%)          | N/A  |
| N/A                       | Painted X Walk1?      | No    | N/A  | Painted X Walk2?            | N/A  |
|                           | X Walk 1 Direction    | To SE |      | X Walk 2 Direction          | N/A  |
|                           | X Walk 1 Width (in)   | N/A   |      | X Walk 2 Width (in)         | N/A  |
|                           | X Walk 1 Slope (%)    | 3.7   |      | X Walk 2 Slope (%)          | N/A  |
|                           | X Walk 1 X Slope (%)  | 2.5   |      | X Walk 2 X Slope (%)        | N/A  |
| N/A                       | Ramp inside XWalk1?   | N/A   | N/A  | Ramp inside XWalk2?         | N/A  |
|                           | Road Slope (%)        | 2.5   |      | Clear Space?                | N/A  |
|                           | Road X Slope (%)      | 3.7   | N/A  | Clear Space to XWalk (in)   | N/A  |
| N/A                       | Any Obstructions?     | N/A   | N/A  | Storm Grate/Utility Hazard? | N/A  |
|                           | Obstruction Type      |       |      | Storm Grate/Utility Type    |      |
|                           |                       | N/A   |      |                             | N/A  |
|                           |                       |       | Yes  | Surface Condition? (G/P)    | Good |
|                           | \$                    |       | No   | Curb Slope (%)              | 12.7 |