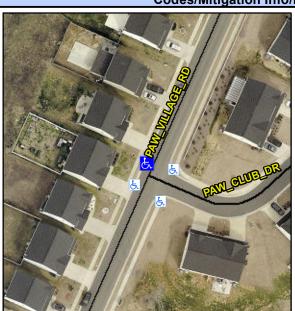

## Access Compliance Report Public Rights-of-Way (Curb Ramps)

Intersection ID: 53883Main Street: PAW\_VILLAGE\_RDCross Street: N/ALocation:NADA ID: D29916C419ACRamp Type: BlendTrans1Initial Pass/Fail: FailOverall Compliance: NoSeverity Score: 8.75

Codes/Mitigation Info/Possible Solution

Field Measurements/Component Compliance

Street 1 Name PAW VILLIAGE RD
Stop Condition-Street 1 None
Street 2 Name N/A
Stop Condition-Street 2 N/A

Remove & Replace Curb Ramp With Two New Directional Ramps or Equivalent.