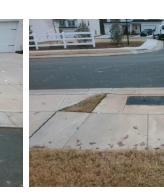

Surveyor Notes:

Possible Solutions:

N/A

PROW/ADA:

Total Cost:

Not Found, R304.5.1

3200.00

| Compliance Description Da |                       | Data  | Comp | oliance Description         | Data |
|---------------------------|-----------------------|-------|------|-----------------------------|------|
| N/A                       | Ramp Length (in)      | 49.0  | Yes  | BlendTrans Slope (%)        | 3.7  |
| No                        | Ramp Width (in)       | 47.5  | Yes  | BlendTrans XSlope (%)       | 0.9  |
| N/A                       | Flare Type LT         | N/A   | N/A  | Flare Type RT               | N/A  |
| N/A                       | Flare Slope LT (%)    | N/A   | N/A  | Flare Slope RT (%)          | N/A  |
| N/A                       | Flare Traversable LT? | N/A   | N/A  | Flare Traversable RT?       | N/A  |
| N/A                       | Landing Length (in)   | N/A   | N/A  | DWS Provided?               | N/A  |
| N/A                       | Landing Width (in)    | N/A   | N/A  | DWS Contrast?               | N/A  |
| N/A                       | Landing Slope (%)     | N/A   | N/A  | DWS Length (in)             | N/A  |
| N/A                       | Landing X Slope (%)   | N/A   | N/A  | DWS Full Width?             | N/A  |
| N/A                       | Landing Curb? (Y/N)   | N/A   | N/A  | DWS Offset (in)             | N/A  |
| N/A                       | Shared Landing?       | N/A   |      |                             |      |
| N/A                       | Gutter Ponding?       | N/A   | N/A  | Gutter Slope (%)            | N/A  |
| N/A                       | Gutter Lip Ht (in)    | N/A   | N/A  | Gutter X Slope (%)          | N/A  |
| N/A                       | Painted X Walk1?      | No    | N/A  | Painted X Walk2?            | N/A  |
|                           | X Walk 1 Direction    | To SE |      | X Walk 2 Direction          | N/A  |
|                           | X Walk 1 Width (in)   | N/A   |      | X Walk 2 Width (in)         | N/A  |
|                           | X Walk 1 Slope (%)    | 3.7   |      | X Walk 2 Slope (%)          | N/A  |
|                           | X Walk 1 X Slope (%)  | 2.5   |      | X Walk 2 X Slope (%)        | N/A  |
| N/A                       | Ramp inside XWalk1?   | N/A   | N/A  | Ramp inside XWalk2?         | N/A  |
|                           | Road Slope (%)        | 2.5   |      | Clear Space?                | N/A  |
|                           | Road X Slope (%)      | 3.7   | N/A  | Clear Space to XWalk (in)   | N/A  |
| N/A                       | Any Obstructions?     | N/A   | N/A  | Storm Grate/Utility Hazard? | N/A  |
|                           | Obstruction Type      |       |      | Storm Grate/Utility Type    |      |
|                           |                       | N/A   |      |                             | N/A  |
|                           |                       |       | Yes  | Surface Condition? (G/P)    | Good |
|                           | \$                    |       | No   | Curb Slope (%)              | 12.7 |