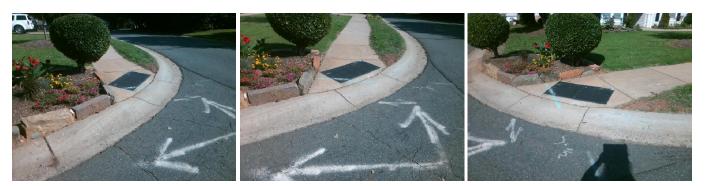

## Access Compliance Report Public Rights-of-Way (Curb Ramps)

| Intersection ID: 28932                                                                                          | Main Street: GIBBONS_LINK_RD |                            |         | Cross Street: BRANDIE_GLEN_RD           |                       |      |                             | Location:                   |       |
|-----------------------------------------------------------------------------------------------------------------|------------------------------|----------------------------|---------|-----------------------------------------|-----------------------|------|-----------------------------|-----------------------------|-------|
| ADA ID: D29957D819E3                                                                                            | Ramp Type: Directional1      |                            |         | Initial Pass/Fail: Fail Overall Complia |                       |      | ance: No Severity Score:    |                             | 33.75 |
| Codes/Mitigation Info/Possible Solution                                                                         |                              |                            |         | Field Measurements/Component Compliance |                       |      |                             |                             |       |
|                                                                                                                 |                              | Possible Solutions:        |         | Compliance Description                  |                       |      | Data Compliance Description |                             |       |
|                                                                                                                 | N.Y.                         | Remove & Replace Entire Ra | mp.     | N/A                                     | Ramp Length (in)      | 21.0 | N/A                         | Grade Break?                | N/A   |
| A CONTRACT                                                                                                      | 2                            |                            | •       | No                                      | Ramp Width (in)       | 47.5 | N/A                         | Grade Break Slope (%)       | 0.0   |
|                                                                                                                 | A TABLE                      | 6                          |         | No                                      | Ramp Slope (%)        | 15.1 | N/A                         | Grade Break XSlope (%)      | 0.0   |
|                                                                                                                 |                              |                            |         | Yes                                     | Ramp XSlope (%)       | 0.8  |                             |                             |       |
| the second                                                                                                      |                              |                            |         | N/A                                     | Flare Type LT         | N/A  | N/A                         | Flare Type RT               | N/A   |
|                                                                                                                 |                              |                            |         | N/A                                     | Flare Slope LT (%)    | N/A  | N/A                         | Flare Slope RT (%)          | 0.0   |
|                                                                                                                 |                              | Surveyor Notes:            |         | N/A                                     | Flare Traversable LT? | N/A  | N/A                         | Flare Traversable RT?       | N/A   |
| the second se |                              | N/A                        |         | N/A                                     | Landing Length (in)   | 0.0  | N/A                         | DWS Provided?               | N/A   |
| Linite 6                                                                                                        | Mr. Ar                       |                            |         | N/A                                     | Landing Width (in)    | 0.0  | N/A                         | DWS Contrast?               | N/A   |
| TEOLE 5                                                                                                         |                              |                            |         | N/A                                     | Landing Slope (%)     | 0.0  | N/A                         | DWS Length (in)             | N/A   |
| C                                                                                                               | 1. 25                        |                            |         | N/A                                     | Landing X Slope (%)   | 0.0  | N/A                         | DWS Full Width?             | N/A   |
|                                                                                                                 | PROW/ADA:                    |                            | N/A     | Landing Curb? (Y/N)                     | N/A                   | N/A  | DWS Offset LT (in)          | N/A                         |       |
|                                                                                                                 | R304.5.1, R304.2.2           |                            | N/A     | Shared Landing?                         | N/A                   | N/A  | DWS Offset RT (in)          | N/A                         |       |
| A start                                                                                                         |                              |                            | N/A     | Gutter Ponding?                         | 0.0                   | N/A  | Gutter Slope (%)            | N/A                         |       |
|                                                                                                                 |                              |                            |         | N/A                                     | Gutter Lip Ht (in)    | 0.0  | N/A                         | Gutter X Slope (%)          | N/A   |
| The second                                                                                                      | 6                            |                            | N/A     | Painted X Walk1?                        | No                    |      | Road Slope (%)              | 1.4                         |       |
| Street 1 Name GIBBONS LINK RD                                                                                   |                              |                            |         | X Walk 1 Direction                      | To SE                 |      | Road X Slope (%)            | 2.9                         |       |
| Stop Condition-Street 1                                                                                         | StopSign                     |                            |         |                                         | X Walk 1 Width (in)   | N/A  |                             | Clear Space?                | N/A   |
| Street 2 Name                                                                                                   | N/A                          |                            |         |                                         | X Walk 1 Slope (%)    | 1.4  | N/A                         | Clear Space to XWalk (in)   | N/A   |
| Stop Condition-Street 2                                                                                         | N/A                          |                            |         |                                         | X Walk 1 X Slope (%)  | 2.9  | N/A                         | Storm Grate/Utility Hazard? | N/A   |
|                                                                                                                 |                              |                            |         | N/A                                     | Ramp inside XWalk1?   | N/A  |                             | Storm Grate/Utility Type    |       |
|                                                                                                                 |                              |                            |         | N/A                                     | Any Obstructions?     | N/A  |                             |                             | N/A   |
|                                                                                                                 |                              | Total Cost: \$             | 1600.00 |                                         | Obstruction Type      |      | Yes                         | Surface Condition? (G/P)    | Good  |
|                                                                                                                 |                              |                            |         |                                         |                       | N/A  | N/A                         | Curb Slope (%)              | N/A   |