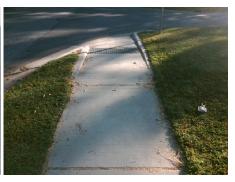

Total Cost: 1600.00

| Field Measurements/Component Compliance |                       |       |      |                             |      |
|-----------------------------------------|-----------------------|-------|------|-----------------------------|------|
| Compliance Description                  |                       | Data  | Comp | liance Description          | Data |
| N/A                                     | Ramp Length (in)      | 73.5  | N/A  | Grade Break?                | N/A  |
| Yes                                     | Ramp Width (in)       | 60.5  | N/A  | Grade Break Slope (%)       | 0.0  |
| Yes                                     | Ramp Slope (%)        | 0.9   | N/A  | Grade Break XSlope (%)      | 0.0  |
| Yes                                     | Ramp XSlope (%)       | 0.3   |      |                             |      |
| Yes                                     | Flare Type LT         | N/A   | Yes  | Flare Type RT               | N/A  |
| N/A                                     | Flare Slope LT (%)    | N/A   | N/A  | Flare Slope RT (%)          | N/A  |
| N/A                                     | Flare Traversable LT? | No    | N/A  | Flare Traversable RT?       | No   |
| Yes                                     | Landing Length (in)   | 68.0  | Yes  | DWS Provided?               | Yes  |
| Yes                                     | Landing Width (in)    | 60.0  | Yes  | DWS Contrast?               | Yes  |
| No                                      | Landing Slope (%)     | 5.0   | Yes  | DWS Length (in)             | 24.0 |
| Yes                                     | Landing X Slope (%)   | 0.1   | Yes  | DWS Full Width?             | Yes  |
| N/A                                     | Landing Curb? (Y/N)   | No    | No   | DWS Offset LT (in)          | 63.0 |
| N/A                                     | Shared Landing?       | No    | Yes  | DWS Offset RT (in)          | 1.5  |
| Yes                                     | Gutter Ponding?       | No    | Yes  | Gutter Slope (%)            | 2.4  |
| Yes                                     | Gutter Lip Ht (in)    | 0.0   | Yes  | Gutter X Slope (%)          | 1.7  |
| N/A                                     | Painted X Walk1?      | No    |      | Road Slope (%)              | 3.0  |
|                                         | X Walk 1 Direction    | To NE |      | Road X Slope (%)            | 1.8  |
|                                         | X Walk 1 Width (in)   | N/A   |      | Clear Space?                | Yes  |
|                                         | X Walk 1 Slope (%)    | 3.0   | N/A  | Clear Space to XWalk (in)   | N/A  |
|                                         | X Walk 1 X Slope (%)  | 1.8   | Yes  | Storm Grate/Utility Hazard? | No   |
| N/A                                     | Ramp inside XWalk1?   | N/A   |      | Storm Grate/Utility Type    |      |
| Yes                                     | Any Obstructions?     | No    |      |                             | N/A  |
|                                         | Obstruction Type      |       | Yes  | Surface Condition? (G/P)    | Good |
|                                         |                       | N/A   | No   | Curb Slope (%)              | 13.5 |
|                                         |                       |       |      |                             |      |