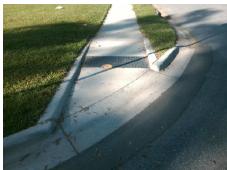

Total Cost: 1600.00

| Field Measurements/Component Compliance |                       |       |      |                             |      |
|-----------------------------------------|-----------------------|-------|------|-----------------------------|------|
| Compliance Description                  |                       | Data  | Comp | liance Description          | Data |
| N/A                                     | Ramp Length (in)      | 73.5  | N/A  | Grade Break?                | N/A  |
| Yes                                     | Ramp Width (in)       | 60.5  | N/A  | Grade Break Slope (%)       | 0.0  |
| Yes                                     | Ramp Slope (%)        | 0.9   | N/A  | Grade Break XSlope (%)      | 0.0  |
| Yes                                     | Ramp XSlope (%)       | 0.3   |      |                             |      |
| Yes                                     | Flare Type LT         | N/A   | Yes  | Flare Type RT               | N/A  |
| N/A                                     | Flare Slope LT (%)    | N/A   | N/A  | Flare Slope RT (%)          | N/A  |
| N/A                                     | Flare Traversable LT? | No    | N/A  | Flare Traversable RT?       | No   |
| Yes                                     | Landing Length (in)   | 68.0  | Yes  | DWS Provided?               | Yes  |
| Yes                                     | Landing Width (in)    | 60.0  | Yes  | DWS Contrast?               | Yes  |
| No                                      | Landing Slope (%)     | 5.0   | Yes  | DWS Length (in)             | 24.0 |
| Yes                                     | Landing X Slope (%)   | 0.1   | Yes  | DWS Full Width?             | Yes  |
| N/A                                     | Landing Curb? (Y/N)   | No    | No   | DWS Offset LT (in)          | 63.0 |
| N/A                                     | Shared Landing?       | No    | Yes  | DWS Offset RT (in)          | 1.5  |
| Yes                                     | Gutter Ponding?       | No    | Yes  | Gutter Slope (%)            | 2.4  |
| Yes                                     | Gutter Lip Ht (in)    | 0.0   | Yes  | Gutter X Slope (%)          | 1.7  |
| N/A                                     | Painted X Walk1?      | No    |      | Road Slope (%)              | 3.0  |
|                                         | X Walk 1 Direction    | To NE |      | Road X Slope (%)            | 1.8  |
|                                         | X Walk 1 Width (in)   | N/A   |      | Clear Space?                | Yes  |
|                                         | X Walk 1 Slope (%)    | 3.0   | N/A  | Clear Space to XWalk (in)   | N/A  |
|                                         | X Walk 1 X Slope (%)  | 1.8   | Yes  | Storm Grate/Utility Hazard? | No   |
| N/A                                     | Ramp inside XWalk1?   | N/A   |      | Storm Grate/Utility Type    |      |
| Yes                                     | Any Obstructions?     | No    |      |                             | N/A  |
|                                         | Obstruction Type      |       | Yes  | Surface Condition? (G/P)    | Good |
|                                         |                       | N/A   | No   | Curb Slope (%)              | 13.5 |
|                                         |                       |       |      |                             |      |