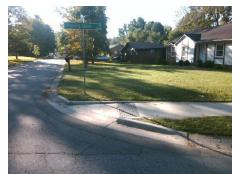

## **Access Compliance Report Public Rights-of-Way** (Curb Ramps)

Intersection ID: 11258 Main Street: CLOVER\_HILL\_LN **Cross Street: STEPPING STONE DR** Location: S ADA ID: D29A4AD664BB Ramp Type: Directional1 Initial Pass/Fail: Pass **Overall Compliance: No Severity Score:** 

**Codes/Mitigation Info/Possible Solution** 

**CLOVER HILL LN** Street 1 Name Stop Condition-Street 1 StopSign Street 2 Name N/A Stop Condition-Street 2 N/A

Possible Solutions: Remove & Replace Entire Ramp. Surveyor Notes: N/A PROW/ADA: Not Found, R304.2.2-Perp, R304.3.2-Para, R305.2