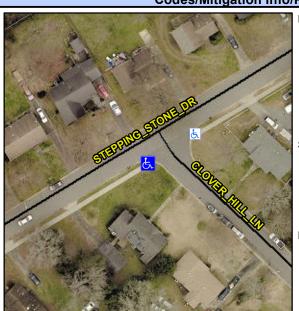

## **Access Compliance Report Public Rights-of-Way** (Curb Ramps)

Intersection ID: 11258 Main Street: CLOVER\_HILL\_LN **Cross Street: STEPPING STONE DR** Location: S ADA ID: D29A4AD664BB Ramp Type: Directional1 Initial Pass/Fail: Pass **Overall Compliance: No Severity Score:** 

**Codes/Mitigation Info/Possible Solution** 

**CLOVER HILL LN** Street 1 Name Stop Condition-Street 1 StopSign Street 2 Name N/A Stop Condition-Street 2 N/A

Possible Solutions: Remove & Replace Entire Ramp. Surveyor Notes: N/A PROW/ADA: Not Found, R304.2.2-Perp, R304.3.2-Para, R305.2