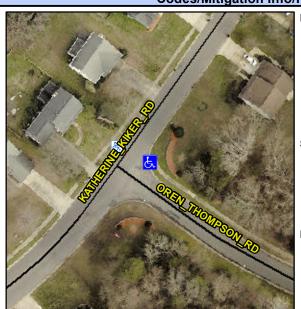

## Access Compliance Report Public Rights-of-Way (Curb Ramps)

Intersection ID: 6381 Main Street: KATHERINE\_KIKER\_RD Cross Street: OREN\_THOMPSON\_RD Location: E

ADA ID: D29D81229644 Ramp Type: Perp Initial Pass/Fail: Pass Overall Compliance: No Severity Score: 25.25

Codes/Mitigation Info/Possible Solution

Street 1 Name KATHERINE KIKER RD
Stop Condition-Street 2 None
Street 2 Name N/A
Stop Condition-Street 1 N/A

| Possible Solutions:            |
|--------------------------------|
| Remove & Replace Entire Ramp.  |
| •                              |
|                                |
|                                |
|                                |
|                                |
| Surveyor Notes:                |
| N/A                            |
|                                |
|                                |
|                                |
| PROW/ADA:                      |
| Not Found, R304.5.3, R304.2.1, |
| R305, R302.7.2                 |
|                                |
|                                |
|                                |
|                                |