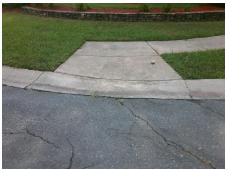

Total Cost: \$ 1850.00

| Field Measurements/Component Compliance |                       |                        |     |                             |      |  |
|-----------------------------------------|-----------------------|------------------------|-----|-----------------------------|------|--|
| Compliance Description Data             |                       | Compliance Description |     | Data                        |      |  |
| N/A                                     | Ramp Length (in)      | 38.0                   | Yes | Ramp Slope (%)              | 7.9  |  |
| Yes                                     | Ramp Width (in)       | 48.0                   | No  | Ramp XSlope (%)             | 4.9  |  |
| N/A                                     | Flare Type LT         | Sloped                 | N/A | Flare Type RT               | N/A  |  |
| N/A                                     | Flare Slope LT (%)    | 1.7                    | N/A | Flare Slope RT (%)          | 6.4  |  |
| N/A                                     | Flare Traversable LT? | No                     | N/A | Flare Traversable RT?       | No   |  |
| No                                      | Landing Length (in)   | 46.0                   | No  | DWS Provided?               | No   |  |
| Yes                                     | Landing Width (in)    | 48.0                   | N/A | DWS Contrast?               | No   |  |
| Yes                                     | Landing Slope (%)     | 2.0                    | N/A | DWS Length (in)             | N/A  |  |
| Yes                                     | Landing X Slope (%)   | 3.0                    | N/A | DWS Full Width?             | No   |  |
| N/A                                     | Landing Curb? (Y/N)   | No                     | N/A | DWS Offset (in)             | N/A  |  |
| N/A                                     | Shared Landing?       | No                     |     |                             |      |  |
| Yes                                     | Gutter Ponding?       | No                     | Yes | Gutter Slope (%)            | 4.0  |  |
| No                                      | Gutter Lip Ht (in)    | 1.5                    | Yes | Gutter X Slope (%)          | 3.0  |  |
| N/A                                     | Painted X Walk1?      | No                     | N/A | Painted X Walk2?            | N/A  |  |
|                                         | X Walk 1 Direction    | To N                   |     | X Walk 2 Direction          | N/A  |  |
| N/A                                     | X Walk 1 Width (in)   | N/A                    | N/A | X Walk 2 Width (in)         | N/A  |  |
|                                         | X Walk 1 Slope (%)    | 0.7                    |     | X Walk 2 Slope (%)          | N/A  |  |
|                                         | X Walk 1 X Slope (%)  | 3.1                    |     | X Walk 2 X Slope (%)        | N/A  |  |
| N/A                                     | Ramp inside XWalk1?   | N/A                    | N/A | Ramp inside XWalk2?         | N/A  |  |
|                                         | Road Slope (%)        | N/A                    | N/A | Clear Space?                | Yes  |  |
|                                         | Road X Slope (%)      | N/A                    | N/A | Clear Space to XWalk (in)   | N/A  |  |
| Yes                                     | Any Obstructions?     | No                     | Yes | Storm Grate/Utility Hazard? | No   |  |
|                                         | Obstruction Type      |                        |     | Storm Grate/Utility Type    |      |  |
|                                         |                       | N/A                    |     |                             | N/A  |  |
|                                         |                       |                        | Yes | Surface Condition? (G/P)    | Good |  |
|                                         |                       |                        |     |                             |      |  |