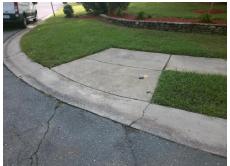

Total Cost: \$ 1850.00

| Field Measurements/Component Compliance |                       |                        |     |                             |      |  |
|-----------------------------------------|-----------------------|------------------------|-----|-----------------------------|------|--|
| Compliance Description Data             |                       | Compliance Description |     | Data                        |      |  |
| N/A                                     | Ramp Length (in)      | 38.0                   | Yes | Ramp Slope (%)              | 7.9  |  |
| Yes                                     | Ramp Width (in)       | 48.0                   | No  | Ramp XSlope (%)             | 4.9  |  |
| N/A                                     | Flare Type LT         | Sloped                 | N/A | Flare Type RT               | N/A  |  |
| N/A                                     | Flare Slope LT (%)    | 1.7                    | N/A | Flare Slope RT (%)          | 6.4  |  |
| N/A                                     | Flare Traversable LT? | No                     | N/A | Flare Traversable RT?       | No   |  |
| No                                      | Landing Length (in)   | 46.0                   | No  | DWS Provided?               | No   |  |
| Yes                                     | Landing Width (in)    | 48.0                   | N/A | DWS Contrast?               | No   |  |
| Yes                                     | Landing Slope (%)     | 2.0                    | N/A | DWS Length (in)             | N/A  |  |
| Yes                                     | Landing X Slope (%)   | 3.0                    | N/A | DWS Full Width?             | No   |  |
| N/A                                     | Landing Curb? (Y/N)   | No                     | N/A | DWS Offset (in)             | N/A  |  |
| N/A                                     | Shared Landing?       | No                     |     |                             |      |  |
| Yes                                     | Gutter Ponding?       | No                     | Yes | Gutter Slope (%)            | 4.0  |  |
| No                                      | Gutter Lip Ht (in)    | 1.5                    | Yes | Gutter X Slope (%)          | 3.0  |  |
| N/A                                     | Painted X Walk1?      | No                     | N/A | Painted X Walk2?            | N/A  |  |
|                                         | X Walk 1 Direction    | To N                   |     | X Walk 2 Direction          | N/A  |  |
| N/A                                     | X Walk 1 Width (in)   | N/A                    | N/A | X Walk 2 Width (in)         | N/A  |  |
|                                         | X Walk 1 Slope (%)    | 0.7                    |     | X Walk 2 Slope (%)          | N/A  |  |
|                                         | X Walk 1 X Slope (%)  | 3.1                    |     | X Walk 2 X Slope (%)        | N/A  |  |
| N/A                                     | Ramp inside XWalk1?   | N/A                    | N/A | Ramp inside XWalk2?         | N/A  |  |
|                                         | Road Slope (%)        | N/A                    | N/A | Clear Space?                | Yes  |  |
|                                         | Road X Slope (%)      | N/A                    | N/A | Clear Space to XWalk (in)   | N/A  |  |
| Yes                                     | Any Obstructions?     | No                     | Yes | Storm Grate/Utility Hazard? | No   |  |
|                                         | Obstruction Type      |                        |     | Storm Grate/Utility Type    |      |  |
|                                         |                       | N/A                    |     |                             | N/A  |  |
|                                         |                       |                        | Yes | Surface Condition? (G/P)    | Good |  |
|                                         |                       |                        |     |                             |      |  |