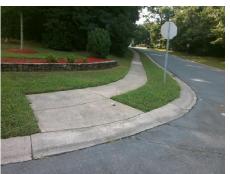

Total Cost: \$ 1850.00

| Field Measurements/Component Compliance |                       |                        |     |                             |      |  |
|-----------------------------------------|-----------------------|------------------------|-----|-----------------------------|------|--|
| Compliance Description Data             |                       | Compliance Description |     | Data                        |      |  |
| N/A                                     | Ramp Length (in)      | 38.0                   | Yes | Ramp Slope (%)              | 7.9  |  |
| Yes                                     | Ramp Width (in)       | 48.0                   | No  | Ramp XSlope (%)             | 4.9  |  |
| N/A                                     | Flare Type LT         | Sloped                 | N/A | Flare Type RT               | N/A  |  |
| N/A                                     | Flare Slope LT (%)    | 1.7                    | N/A | Flare Slope RT (%)          | 6.4  |  |
| N/A                                     | Flare Traversable LT? | No                     | N/A | Flare Traversable RT?       | No   |  |
| No                                      | Landing Length (in)   | 46.0                   | No  | DWS Provided?               | No   |  |
| Yes                                     | Landing Width (in)    | 48.0                   | N/A | DWS Contrast?               | No   |  |
| Yes                                     | Landing Slope (%)     | 2.0                    | N/A | DWS Length (in)             | N/A  |  |
| Yes                                     | Landing X Slope (%)   | 3.0                    | N/A | DWS Full Width?             | No   |  |
| N/A                                     | Landing Curb? (Y/N)   | No                     | N/A | DWS Offset (in)             | N/A  |  |
| N/A                                     | Shared Landing?       | No                     |     |                             |      |  |
| Yes                                     | Gutter Ponding?       | No                     | Yes | Gutter Slope (%)            | 4.0  |  |
| No                                      | Gutter Lip Ht (in)    | 1.5                    | Yes | Gutter X Slope (%)          | 3.0  |  |
| N/A                                     | Painted X Walk1?      | No                     | N/A | Painted X Walk2?            | N/A  |  |
|                                         | X Walk 1 Direction    | To N                   |     | X Walk 2 Direction          | N/A  |  |
| N/A                                     | X Walk 1 Width (in)   | N/A                    | N/A | X Walk 2 Width (in)         | N/A  |  |
|                                         | X Walk 1 Slope (%)    | 0.7                    |     | X Walk 2 Slope (%)          | N/A  |  |
|                                         | X Walk 1 X Slope (%)  | 3.1                    |     | X Walk 2 X Slope (%)        | N/A  |  |
| N/A                                     | Ramp inside XWalk1?   | N/A                    | N/A | Ramp inside XWalk2?         | N/A  |  |
|                                         | Road Slope (%)        | N/A                    | N/A | Clear Space?                | Yes  |  |
|                                         | Road X Slope (%)      | N/A                    | N/A | Clear Space to XWalk (in)   | N/A  |  |
| Yes                                     | Any Obstructions?     | No                     | Yes | Storm Grate/Utility Hazard? | No   |  |
|                                         | Obstruction Type      |                        |     | Storm Grate/Utility Type    |      |  |
|                                         |                       | N/A                    |     |                             | N/A  |  |
|                                         |                       |                        | Yes | Surface Condition? (G/P)    | Good |  |
|                                         |                       |                        |     |                             |      |  |