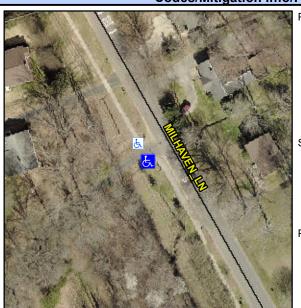

## **Access Compliance Report Public Rights-of-Way** (Curb Ramps)

Intersection ID: 10017494 Main Street: MILHAVEN\_LN **Cross Street: N/A** Location: SW **Severity Score: ADA ID: D29F37E9BB72** Ramp Type: Perp Initial Pass/Fail: Fail **Overall Compliance: No** 25