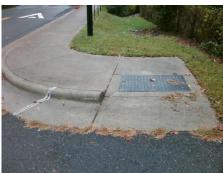

**Codes/Mitigation Info/Possible Solution** 

**ENTRANCE** Street 1 Name Stop Condition-Street 2 None Street 2 Name N/A Stop Condition-Street 1 N/A Possible Solutions: Remove & Replace Entire Ramp. Surveyor Notes: N/A PROW/ADA: Not Found, R304.2.2, R304.5.3

Total Cost: 1850.00

| Field Measurements/Component Compliance |                       |      |       |                        |                       |      |
|-----------------------------------------|-----------------------|------|-------|------------------------|-----------------------|------|
| Compliance Description                  |                       | Data | Compl | liance                 | Description           | Data |
| N/A                                     | Ramp Length (in)      | 31.0 | No    | Ramp                   | Slope (%)             | 8.8  |
| Yes                                     | Ramp Width (in)       | 62.5 | No    | Ramp XSlope (%)        |                       | 5.9  |
| N/A                                     | Flare Type LT         | N/A  | N/A   | N/A Flare Type RT      |                       | N/A  |
| N/A                                     | Flare Slope LT (%)    | N/A  | N/A   | N/A Flare Slope RT (%) |                       | N/A  |
| N/A                                     | Flare Traversable LT? | N/A  | N/A   | Flare 1                | Traversable RT?       | N/A  |
| N/A                                     | Landing Length (in)   | N/A  | N/A   | DWS F                  | Provided?             | N/A  |
| N/A                                     | Landing Width (in)    | N/A  | N/A   | DWS (                  | Contrast?             | N/A  |
| N/A                                     | Landing Slope (%)     | N/A  | N/A   | DWS I                  | _ength (in)           | N/A  |
| N/A                                     | Landing X Slope (%)   | N/A  | N/A   | DWS F                  | Full Width?           | N/A  |
| N/A                                     | Landing Curb? (Y/N)   | N/A  | N/A   | DWS (                  | Offset (in)           | N/A  |
| N/A                                     | Shared Landing?       | N/A  |       |                        |                       |      |
| N/A                                     | Gutter Ponding?       | N/A  | N/A   | Gutter                 | Slope (%)             | N/A  |
| N/A                                     | Gutter Lip Ht (in)    | N/A  | N/A   | Gutter                 | X Slope (%)           | N/A  |
| N/A                                     | Painted X Walk1?      | No   | N/A   | Painte                 | d X Walk2?            | N/A  |
|                                         | X Walk 1 Direction    | To N |       | X Wall                 | c 2 Direction         | N/A  |
| N/A                                     | X Walk 1 Width (in)   | N/A  | N/A   | X Wall                 | c 2 Width (in)        | N/A  |
|                                         | X Walk 1 Slope (%)    | 5.0  |       | X Wall                 | ( 2 Slope (%)         | N/A  |
|                                         | X Walk 1 X Slope (%)  | 5.6  |       | X Wall                 | ( 2 X Slope (%)       | N/A  |
| N/A                                     | Ramp inside XWalk1?   | N/A  | N/A   | Ramp                   | inside XWalk2?        | N/A  |
|                                         | Road Slope (%)        | N/A  | N/A   | Clear                  | Space?                | N/A  |
|                                         | Road X Slope (%)      | N/A  | N/A   | Clear                  | Space to XWalk (in)   | N/A  |
| N/A                                     | Any Obstructions?     | N/A  | N/A   | Storm                  | Grate/Utility Hazard? | N/A  |
|                                         | Obstruction Type      |      |       | Storm                  | Grate/Utility Type    |      |
|                                         |                       | N/A  |       |                        |                       | N/A  |
|                                         |                       |      | Yes   | Surfac                 | e Condition? (G/P)    | Good |
| W 1                                     |                       |      |       |                        |                       |      |