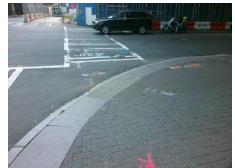

## Field Measurements/Component Compliance

Street 1 Name

N TRYON ST
Stop Condition-Street 2
Signal
Street 2 Name
W 6TH ST
Stop Condition-Street 1
Signal

Total Cost: \$ 3200.00

| Compliance Description |                       | Data  | Compliance |                 | Description             | Data  |
|------------------------|-----------------------|-------|------------|-----------------|-------------------------|-------|
| N/A                    | Ramp Length (in)      | 96.0  | No         | Ram             | Slope (%)               | 9.0   |
| Yes                    | Ramp Width (in)       | 96.0  | Yes        | Ramp XSlope (%) |                         | 2.3   |
| N/A                    | Flare Type LT         | N/A   | N/A        | Flare Type RT   |                         | N/A   |
| N/A                    | Flare Slope LT (%)    | N/A   | N/A        | Flare           | Slope RT (%)            | N/A   |
| N/A                    | Flare Traversable LT? | N/A   | N/A        | Flare           | Traversable RT?         | N/A   |
| N/A                    | Landing Length (in)   | N/A   | N/A        | DWS             | Provided?               | N/A   |
| N/A                    | Landing Width (in)    | N/A   | N/A        | DWS             | Contrast?               | N/A   |
| N/A                    | Landing Slope (%)     | N/A   | N/A        | DWS             | Length (in)             | N/A   |
| N/A                    | Landing X Slope (%)   | N/A   | N/A        | DWS             | Full Width?             | N/A   |
| N/A                    | Landing Curb? (Y/N)   | N/A   | N/A        | DWS             | Offset (in)             | N/A   |
| N/A                    | Shared Landing?       | N/A   |            |                 |                         |       |
| N/A                    | Gutter Ponding?       | N/A   | N/A        | Gutte           | er Slope (%)            | N/A   |
| N/A                    | Gutter Lip Ht (in)    | N/A   | N/A        | Gutte           | er X Slope (%)          | N/A   |
| N/A                    | Painted X Walk1?      | Yes   | N/A        | Paint           | ed X Walk2?             | Yes   |
|                        | X Walk 1 Direction    | To SE |            | X Wa            | lk 2 Direction          | To NE |
| N/A                    | X Walk 1 Width (in)   | 105.0 | N/A        | X Wa            | lk 2 Width (in)         | 152.0 |
|                        | X Walk 1 Slope (%)    | 2.5   |            | X Wa            | lk 2 Slope (%)          | 0.7   |
|                        | X Walk 1 X Slope (%)  | 2.4   |            | X Wa            | lk 2 X Slope (%)        | 0.7   |
| N/A                    | Ramp inside XWalk1?   | Yes   | N/A        | Ram             | o inside XWalk2?        | Yes   |
|                        | Road Slope (%)        | 2.7   | N/A        | Clear           | Space?                  | N/A   |
|                        | Road X Slope (%)      | 1.2   | N/A        | Clear           | Space to XWalk (in)     | N/A   |
| N/A                    | Any Obstructions?     | N/A   | N/A        | Storn           | n Grate/Utility Hazard? | N/A   |
|                        | Obstruction Type      |       | l          | Storn           | n Grate/Utility Type    |       |
|                        |                       | N/A   |            |                 |                         | N/A   |