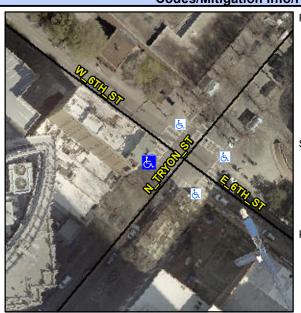

## Access Compliance Report Public Rights-of-Way (Curb Ramps)

Intersection ID: 12101 Main Street: N\_TRYON\_ST Cross Street: W\_6TH\_ST Location: W

ADA ID: D2A0BC7234C6 Ramp Type: PerpDiag Initial Pass/Fail: Fail Overall Compliance: No Severity Score: 13.75