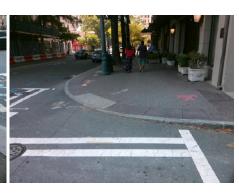

## Field Measurements/Component Compliance

Street 1 Name

N TRYON ST
Stop Condition-Street 2
Signal
Street 2 Name
W 6TH ST
Stop Condition-Street 1
Signal

Total Cost: \$ 3200.00

| Compliance Description |                       | Data  | Compliance |                 | Description             | Data  |
|------------------------|-----------------------|-------|------------|-----------------|-------------------------|-------|
| N/A                    | Ramp Length (in)      | 96.0  | No         | Ram             | Slope (%)               | 9.0   |
| Yes                    | Ramp Width (in)       | 96.0  | Yes        | Ramp XSlope (%) |                         | 2.3   |
| N/A                    | Flare Type LT         | N/A   | N/A        | Flare Type RT   |                         | N/A   |
| N/A                    | Flare Slope LT (%)    | N/A   | N/A        | Flare           | Slope RT (%)            | N/A   |
| N/A                    | Flare Traversable LT? | N/A   | N/A        | Flare           | Traversable RT?         | N/A   |
| N/A                    | Landing Length (in)   | N/A   | N/A        | DWS             | Provided?               | N/A   |
| N/A                    | Landing Width (in)    | N/A   | N/A        | DWS             | Contrast?               | N/A   |
| N/A                    | Landing Slope (%)     | N/A   | N/A        | DWS             | Length (in)             | N/A   |
| N/A                    | Landing X Slope (%)   | N/A   | N/A        | DWS             | Full Width?             | N/A   |
| N/A                    | Landing Curb? (Y/N)   | N/A   | N/A        | DWS             | Offset (in)             | N/A   |
| N/A                    | Shared Landing?       | N/A   |            |                 |                         |       |
| N/A                    | Gutter Ponding?       | N/A   | N/A        | Gutte           | er Slope (%)            | N/A   |
| N/A                    | Gutter Lip Ht (in)    | N/A   | N/A        | Gutte           | er X Slope (%)          | N/A   |
| N/A                    | Painted X Walk1?      | Yes   | N/A        | Paint           | ed X Walk2?             | Yes   |
|                        | X Walk 1 Direction    | To SE |            | X Wa            | lk 2 Direction          | To NE |
| N/A                    | X Walk 1 Width (in)   | 105.0 | N/A        | X Wa            | lk 2 Width (in)         | 152.0 |
|                        | X Walk 1 Slope (%)    | 2.5   |            | X Wa            | lk 2 Slope (%)          | 0.7   |
|                        | X Walk 1 X Slope (%)  | 2.4   |            | X Wa            | lk 2 X Slope (%)        | 0.7   |
| N/A                    | Ramp inside XWalk1?   | Yes   | N/A        | Ram             | o inside XWalk2?        | Yes   |
|                        | Road Slope (%)        | 2.7   | N/A        | Clear           | Space?                  | N/A   |
|                        | Road X Slope (%)      | 1.2   | N/A        | Clear           | Space to XWalk (in)     | N/A   |
| N/A                    | Any Obstructions?     | N/A   | N/A        | Storn           | n Grate/Utility Hazard? | N/A   |
|                        | Obstruction Type      |       | l          | Storn           | n Grate/Utility Type    |       |
|                        |                       | N/A   |            |                 |                         | N/A   |