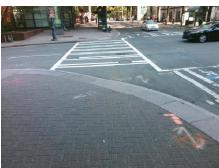

## Field Measurements/Component Compliance

Street 1 Name

N TRYON ST
Stop Condition-Street 2
Signal
Street 2 Name
W 6TH ST
Stop Condition-Street 1
Signal

Total Cost: \$ 3200.00

| Compliance Description |                       | Data  | Compliance |                 | Description             | Data  |
|------------------------|-----------------------|-------|------------|-----------------|-------------------------|-------|
| N/A                    | Ramp Length (in)      | 96.0  | No         | Ram             | Slope (%)               | 9.0   |
| Yes                    | Ramp Width (in)       | 96.0  | Yes        | Ramp XSlope (%) |                         | 2.3   |
| N/A                    | Flare Type LT         | N/A   | N/A        | Flare Type RT   |                         | N/A   |
| N/A                    | Flare Slope LT (%)    | N/A   | N/A        | Flare           | Slope RT (%)            | N/A   |
| N/A                    | Flare Traversable LT? | N/A   | N/A        | Flare           | Traversable RT?         | N/A   |
| N/A                    | Landing Length (in)   | N/A   | N/A        | DWS             | Provided?               | N/A   |
| N/A                    | Landing Width (in)    | N/A   | N/A        | DWS             | Contrast?               | N/A   |
| N/A                    | Landing Slope (%)     | N/A   | N/A        | DWS             | Length (in)             | N/A   |
| N/A                    | Landing X Slope (%)   | N/A   | N/A        | DWS             | Full Width?             | N/A   |
| N/A                    | Landing Curb? (Y/N)   | N/A   | N/A        | DWS             | Offset (in)             | N/A   |
| N/A                    | Shared Landing?       | N/A   |            |                 |                         |       |
| N/A                    | Gutter Ponding?       | N/A   | N/A        | Gutte           | er Slope (%)            | N/A   |
| N/A                    | Gutter Lip Ht (in)    | N/A   | N/A        | Gutte           | er X Slope (%)          | N/A   |
| N/A                    | Painted X Walk1?      | Yes   | N/A        | Paint           | ed X Walk2?             | Yes   |
|                        | X Walk 1 Direction    | To SE |            | X Wa            | lk 2 Direction          | To NE |
| N/A                    | X Walk 1 Width (in)   | 105.0 | N/A        | X Wa            | lk 2 Width (in)         | 152.0 |
|                        | X Walk 1 Slope (%)    | 2.5   |            | X Wa            | lk 2 Slope (%)          | 0.7   |
|                        | X Walk 1 X Slope (%)  | 2.4   |            | X Wa            | lk 2 X Slope (%)        | 0.7   |
| N/A                    | Ramp inside XWalk1?   | Yes   | N/A        | Ram             | o inside XWalk2?        | Yes   |
|                        | Road Slope (%)        | 2.7   | N/A        | Clear           | Space?                  | N/A   |
|                        | Road X Slope (%)      | 1.2   | N/A        | Clear           | Space to XWalk (in)     | N/A   |
| N/A                    | Any Obstructions?     | N/A   | N/A        | Storn           | n Grate/Utility Hazard? | N/A   |
|                        | Obstruction Type      |       | l          | Storn           | n Grate/Utility Type    |       |
|                        |                       | N/A   |            |                 |                         | N/A   |