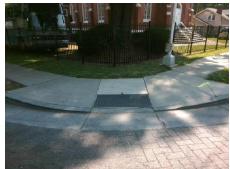

Surveyor Notes:
N/A

PROW/ADA:
Not Found, R304.5.1

Total Cost: \$ 3200.00

Compliance Description Data Compliance Description Data Yes Ramp Slope (%) N/A Ramp Length (in) 66.5 7.4 Yes Ramp XSlope (%) 1.4 No Ramp Width (in) 47.5 N/A N/A Flare Type LT N/A Flare Type RT N/A N/A N/A N/A Flare Slope RT (%) N/A Flare Slope LT (%) N/A Flare Traversable LT? N/A N/A Flare Traversable RT? N/A N/A N/A N/A **DWS Provided?** N/A Landing Length (in) N/A Landing Width (in) N/A N/A **DWS Contrast?** N/A N/A N/A N/A Landing Slope (%) DWS Length (in) N/A N/A Landing X Slope (%) N/A N/A DWS Full Width? N/A N/A Landing Curb? (Y/N) N/A N/A DWS Offset (in) N/A N/A N/A Shared Landing? N/A **Gutter Ponding?** N/A N/A Gutter Slope (%) N/A N/A Gutter Lip Ht (in) N/A N/A Gutter X Slope (%) N/A N/A Painted X Walk1? Yes N/A Painted X Walk2? Yes X Walk 1 Direction To E X Walk 2 Direction To S N/A 111.0 112.0 X Walk 1 Width (in) X Walk 2 Width (in) X Walk 1 Slope (%) X Walk 2 Slope (%) 5.3 8.4 X Walk 1 X Slope (%) 5.0 X Walk 2 X Slope (%) 4.7 N/A N/A Ramp inside XWalk2? Ramp inside XWalk1? Yes Yes Road Slope (%) 1.5 N/A Clear Space? N/A N/A Road X Slope (%) 9.9 Clear Space to XWalk (in) N/A N/A N/A N/A Any Obstructions? Storm Grate/Utility Hazard? N/A **Obstruction Type** Storm Grate/Utility Type N/A N/A Yes Surface Condition? (G/P) Good