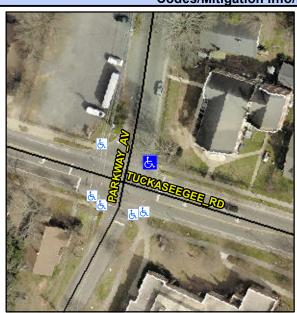

## Access Compliance Report Public Rights-of-Way (Curb Ramps)

Intersection ID: 10527Main Street: PARKWAY\_AVCross Street: TUCKASEEGEE\_RDLocation:NEADA ID: D2A190FBE8DERamp Type: PerpDiagInitial Pass/Fail: FailOverall Compliance: NoSeverity Score: 8.75

## Field Measurements/Component Compliance

Street 1 Name PARKWAY AV
Stop Condition-Street 2 Signal
Street 2 Name TUCKASEEGEE RD
Stop Condition-Street 1 Signal

Possible Solutions:

Remove & Replace Curb Ramp With
Two New Directional Ramps or
Equivalent.