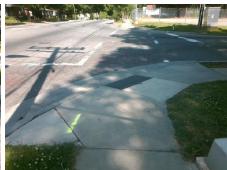

Surveyor Notes:
N/A

PROW/ADA:
Not Found, R304.5.1

Total Cost: \$ 3200.00

Compliance Description Data Compliance Description Data Yes Ramp Slope (%) N/A Ramp Length (in) 66.5 7.4 Yes Ramp XSlope (%) 1.4 No Ramp Width (in) 47.5 N/A N/A Flare Type LT N/A Flare Type RT N/A N/A N/A N/A Flare Slope RT (%) N/A Flare Slope LT (%) N/A Flare Traversable LT? N/A N/A Flare Traversable RT? N/A N/A N/A N/A **DWS Provided?** N/A Landing Length (in) N/A Landing Width (in) N/A N/A **DWS Contrast?** N/A N/A N/A N/A Landing Slope (%) DWS Length (in) N/A N/A Landing X Slope (%) N/A N/A DWS Full Width? N/A N/A Landing Curb? (Y/N) N/A N/A DWS Offset (in) N/A N/A N/A Shared Landing? N/A **Gutter Ponding?** N/A N/A Gutter Slope (%) N/A N/A Gutter Lip Ht (in) N/A N/A Gutter X Slope (%) N/A N/A Painted X Walk1? Yes N/A Painted X Walk2? Yes X Walk 1 Direction To E X Walk 2 Direction To S N/A 111.0 112.0 X Walk 1 Width (in) X Walk 2 Width (in) X Walk 1 Slope (%) X Walk 2 Slope (%) 5.3 8.4 X Walk 1 X Slope (%) 5.0 X Walk 2 X Slope (%) 4.7 N/A N/A Ramp inside XWalk2? Ramp inside XWalk1? Yes Yes Road Slope (%) 1.5 N/A Clear Space? N/A N/A Road X Slope (%) 9.9 Clear Space to XWalk (in) N/A N/A N/A N/A Any Obstructions? Storm Grate/Utility Hazard? N/A **Obstruction Type** Storm Grate/Utility Type N/A N/A Yes Surface Condition? (G/P) Good